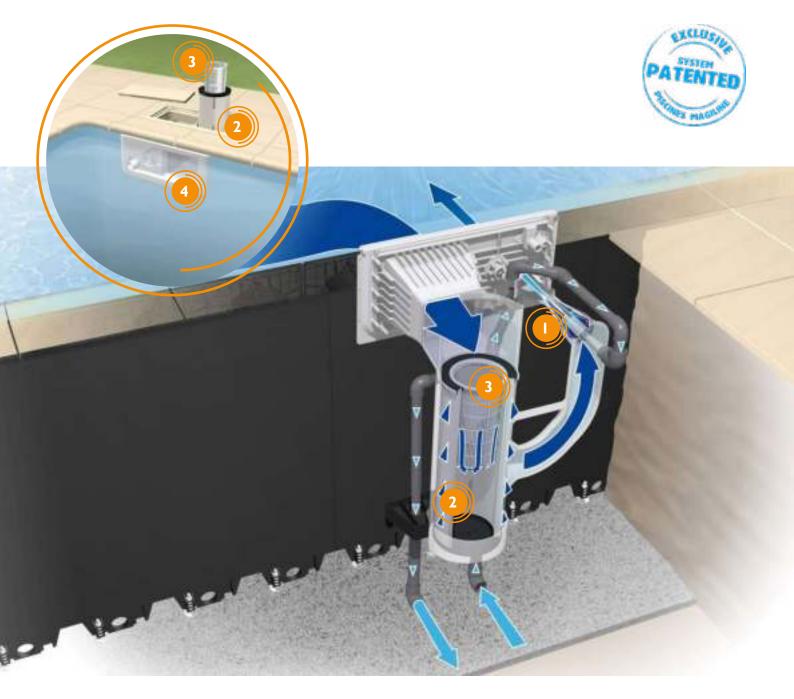

#### **REVOLUTIONARY HYDRAULIC CONCEPT: PERFORMANCE AND SAVINGS**

The flow reducer  $\bigcirc$  works with Venturi effect and accelerate water flow: the volume of water pumped is greatly reduced. And thanks to its filtration system  $\bigcirc$ , one of the finest on the market, it can filter even the tiniest particles.

**ENERGY SAVING:** 20m<sup>3</sup>/h of water filtered with just a pump of 450W.

**REDUCED CONSUMPTION OF CHEMICAL PRODUCTS:** The 15 microns filtration system delivers crystal-clear water.

**EASY MAINTENANCE:** The pre-filter <sup>3</sup> captures leaves and large impurities, reducing the need to clean the filtration system.

**EASY POOL CLEANING:** The skimmer 4 has an integrated pressure discharge nozzle and a broom connector.