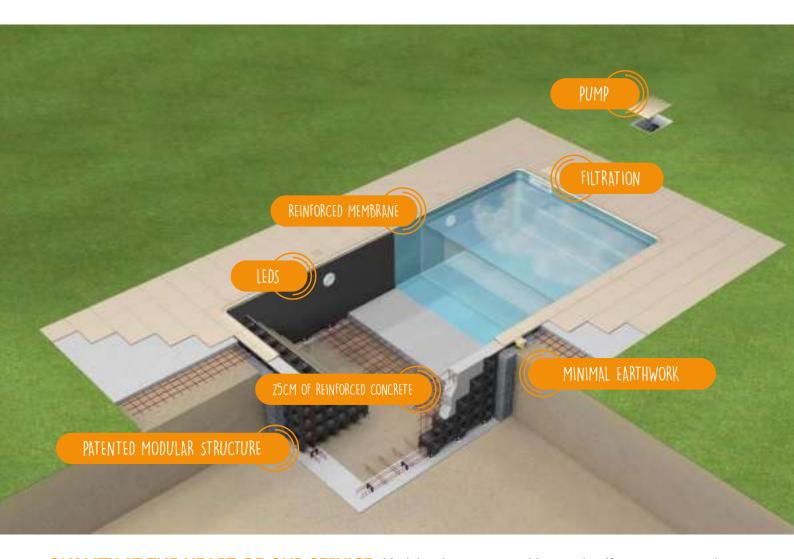

# POOL MAGIPOOL FILTRATION PERFECTfiltre

**QUALITY AT THE HEART OF OUR SERVICE:** Modular design, a monobloc pool, self-supporting panels, no struts, protected from rot and corrosion to ensure longevity, crack resistance and seismic resistance.

**ROBUST:** 25cm thick reinforced concrete, reducing concrete requirements by 50%. Honeycomb structure.

**ADJUSTABLE:** Pool depths from 0,30m to 1,50m, straight or curved shapes.

**EASY INSTALLATION:** Thanks to an industrialized system. A modular structure that is easy to assemble.

**REDUCED INSTALLATION TIME:** Only 5 working days, easy excavation.

**WATERPROOFNESS**: 1,5cm reinforced membrane, wide choice of colors, patterns and quality. 10-year warranty (possible option: 75mm PVC liner with felt and foam).