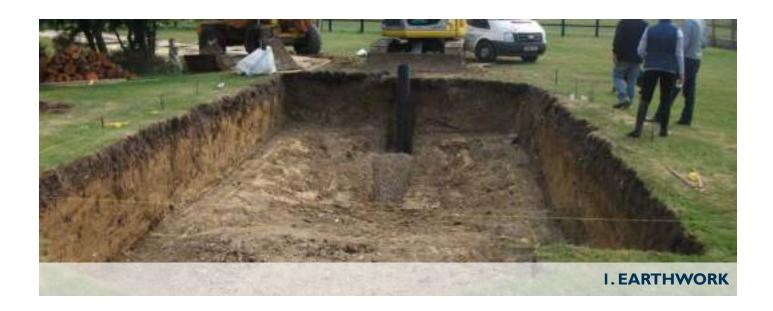

**REDUCED INSTALLATION TIME:** Only 5 working days, easy excavation.

**WATERPROOFNESS**: 1,5cm reinforced membrane, wide choice of colors, patterns and quality. 10-year warranty (possible option: 75mm PVC liner with felt and foam).

### THE STAGES

### FOR THE INSTALLATION OF YOUR POOL