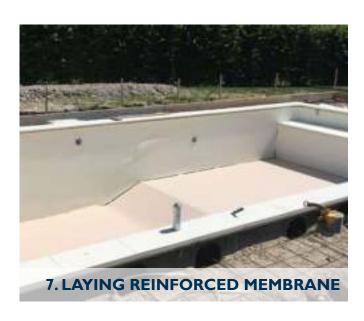

### THE STAGES

### FOR THE INSTALLATION OF YOUR POOL

**REDUCED INSTALLATION TIME:** Only 5 working days, easy excavation.

**WATERPROOFNESS**: 1,5cm reinforced membrane, wide choice of colors, patterns and quality. 10-year warranty (possible option: 75mm PVC liner with felt and foam).