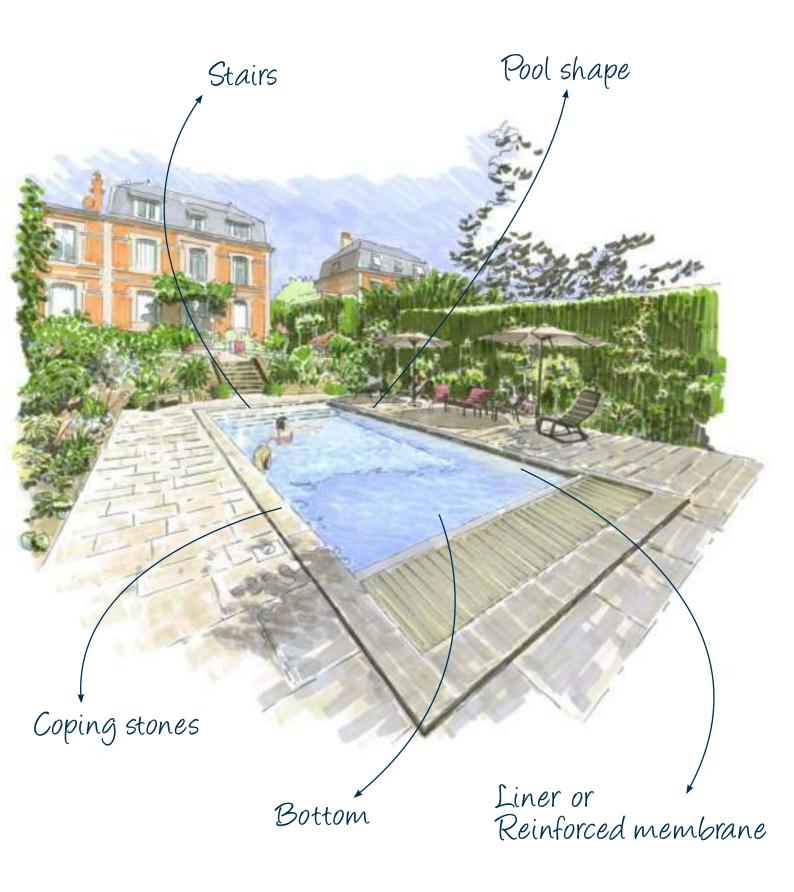

#### TOGETHERWE DESIGN A CUSTOMIZED POOL

The shape and dimensions of the pool can be made-to-measure to suit your needs, and the stairs can be personalized to meet your specific requirements. The shape and depth of the bottom will be adapted to your bathing activities, and the coating is available in an infinite choice of colors.