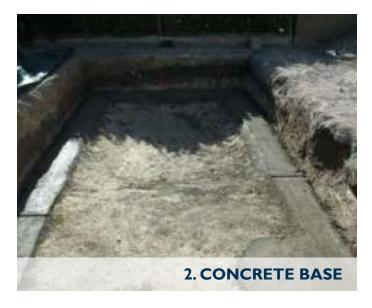

**ROBUST:** 25cm thick reinforced concrete, reducing concrete requirements by 50%. Honeycomb structure.

**ADJUSTABLE:** Pool depths from 0,30m to 1,50m, straight or curved shapes.

**EASY INSTALLATION:** Thanks to an industrialized system. A modular structure that is easy to assemble.

### THE STAGES

### FOR THE INSTALLATION OF YOUR POOL