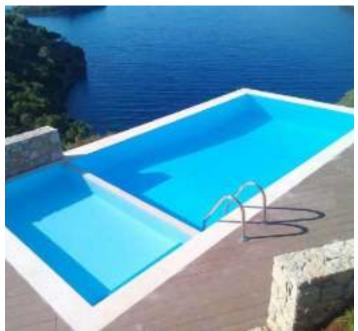

- . Made-to-measure pool shapes and sizes
- . Customized and equipped staircases and benches
- . Bottom shape and depth adapted to swimming areas
- . Wide choice of colors for your coating
- .Wide selection of Premium equipment

#### TOGETHERWE DESIGN A CUSTOMIZED POOL

The shape and dimensions of the pool can be made-to-measure to suit your needs, and the stairs can be personalized to meet your specific requirements. The shape and depth of the bottom will be adapted to your bathing activities, and the coating is available in an infinite choice of colors.