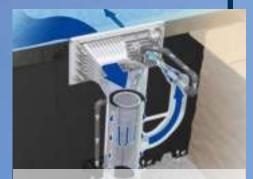

#### **REVOLUTIONARY HYDRAULIC CONCEPT: PERFORMANCE AND SAVINGS**

The flow reducer  $\bigcirc$  works with Venturi effect and accelerate water flow: the volume of water pumped is greatly reduced. And thanks to its filtration system  $\bigcirc$ , one of the finest on the market, it can filter even the tiniest particles.

**ENERGY SAVING:** 20m<sup>3</sup>/h of water filtered with just a pump of 450W.

**REDUCED CONSUMPTION OF CHEMICAL PRODUCTS:** The 15 microns filtration system delivers crystal-clear water.

**EASY MAINTENANCE:** The pre-filter <sup>3</sup> captures leaves and large impurities, reducing the need to clean the filtration system.

**EASY POOL CLEANING:** The skimmer 4 has an integrated pressure discharge nozzle and a broom connector.