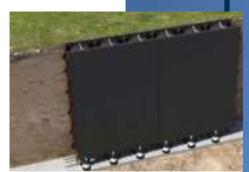

# POOL MAGIPOOL FILTRATION PERFECTfiltre

**QUALITY AT THE HEART OF OUR SERVICE:** Modular design, a monobloc pool, self-supporting panels, no struts, protected from rot and corrosion to ensure longevity, crack resistance and seismic resistance.

**ROBUST:** 25cm thick reinforced concrete, reducing concrete requirements by 50%. Honeycomb structure.

**ADJUSTABLE:** Pool depths from 0,30m to 1,50m, straight or curved shapes.

**EASY INSTALLATION:** Thanks to an industrialized system. A modular structure that is easy to assemble.