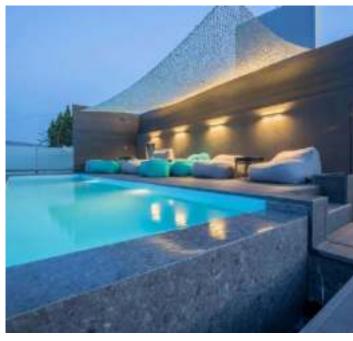

SHUTTER, COVER:
A wide choice to cover your pool.

EVERYONE HAS THEIR OWN SWIMMING AREA:
Balneo, swim jets, swimming lane, children area, diving...

POOL AND STAIRCASE SHAPES
CUSTOM MADE: Modular structure
concept to make your pool dream come
true.