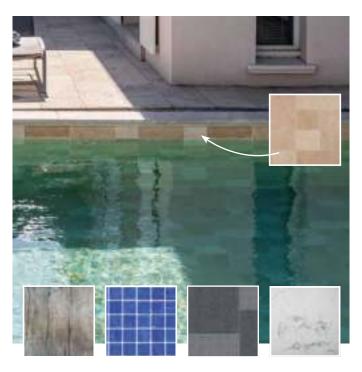

- . Made-to-measure pool shapes and sizes
- . Customized and equipped staircases and benches
- . Bottom shape and depth adapted to swimming areas
- . Wide choice of colors for your coating
- .Wide selection of Premium equipment

#### TOGETHERWE DESIGN A CUSTOMIZED POOL

The shape and dimensions of the pool can be made-to-measure to suit your needs, and the stairs can be personalized to meet your specific requirements. The shape and depth of the bottom will be adapted to your bathing activities, and the coating is available in an infinite choice of colors.