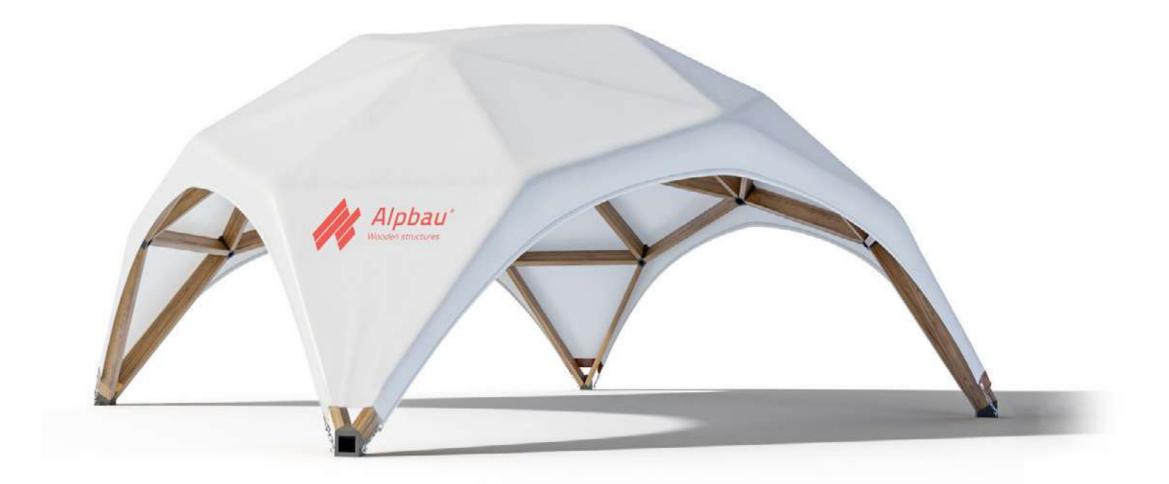

www.alpbau.ae | info@alpbau.ae

#### **Alpbau Wooden Structures**

- Alpbau aims to introduce the architectural community to the remarkable properties of Glulam wood. Architects can potentially reshape construction trends.
- Alpbau designs builds, and manufactures various types of Glulam structures like spheres, Quadro spheres, pergolas, pavilions, canopies, and long-span structures. Used for facades as well.
- Alpbau excels in rapid construction, crafting a 5X5M Quadro-sphere in few hours and a 15X15M structure in a maximum of two days due to the simplicity of the metal connected with the Glulam beams.
- While wood's susceptibility to fire is a concern for architects, Alpbau addresses this fear with Glulam wood. The penetration rate for burning glulam is around 0.5–1 mm per minute. Large Glulam sections require an external flame source to sustain combustion, enhancing safety and establishing Glulam as an exceptional construction material.
- The MENA region, known for its intense heat, Alpbau's Glulam wood proves advantageous. Maintaining a moisture content of 8-12% with surface treatment will also provide protection against heat absorption.