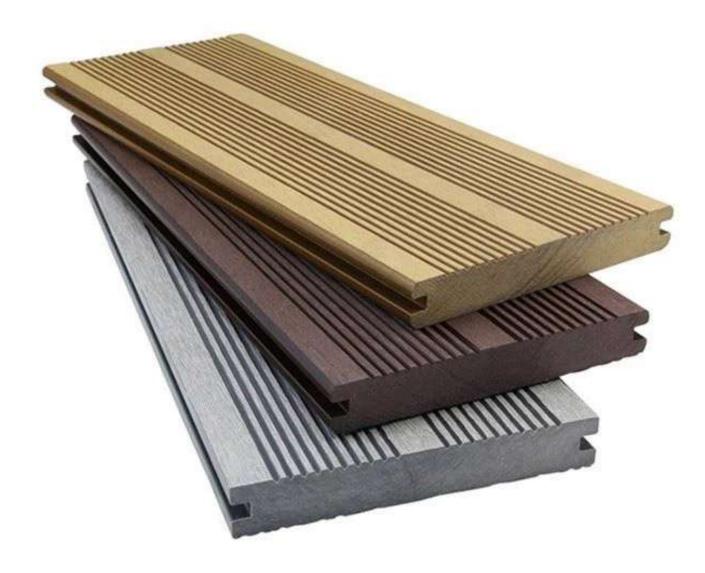

## **Zazoon Composite Decking**

- Versatile's very own.
- Wood Plastic Composite manufactured by an extrusion process using a mix of recycled plastic and hardwood.
- Resembling real wood with Anti-UV, impact, moisture, and termite. It's waterproof and resistant to saltwater corrosion.
- Innovative dura-screw extrusion technology realizes a deeper interface diffusion and mechanical interlock of HDPE and wood flour particles.
- Higher strength and toughness of the finished product.
- Longer life, high screw holding power, and better resistance to moisture, rot, insects.