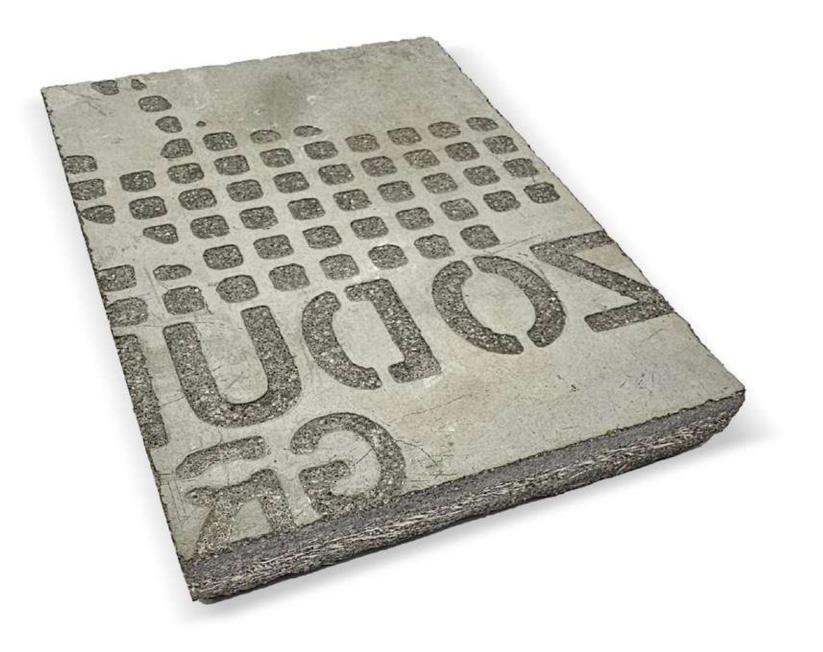

#### **Graphic concrete**

- Graphic Concrete uses patented technology.
- Allows architects and designers to be more visually creative.
- Transform the look and feel of ordinary concrete into extravagant, contemporary, and sustainable artwork.
- Technology that enables durable patterns or images to be produced on prefabricated concrete/GRC surfaces, such as facades, walls, pavement slabs, and hardscape.