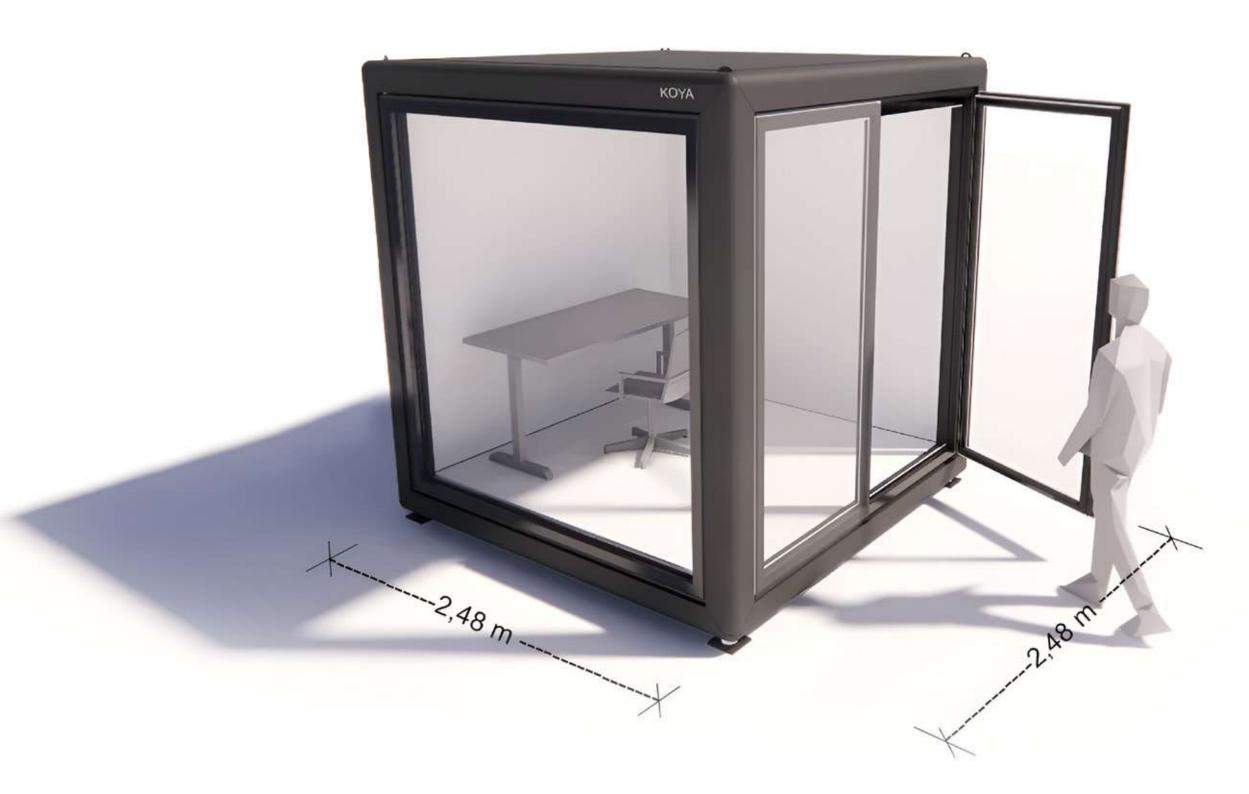

Facades & claddings \_\_\_\_\_

www.koya-cube.ae|info@koya-cube.ae

### **Koya Module Houses**

- Germany based KOYA develops high-quality and transport-optimized module houses.
- Different sizes for special needs and areas of application.
- Unique, portable garden houses as a vacation home, Tiny House, guest house, pool house, garden lounge or even as an external gym.