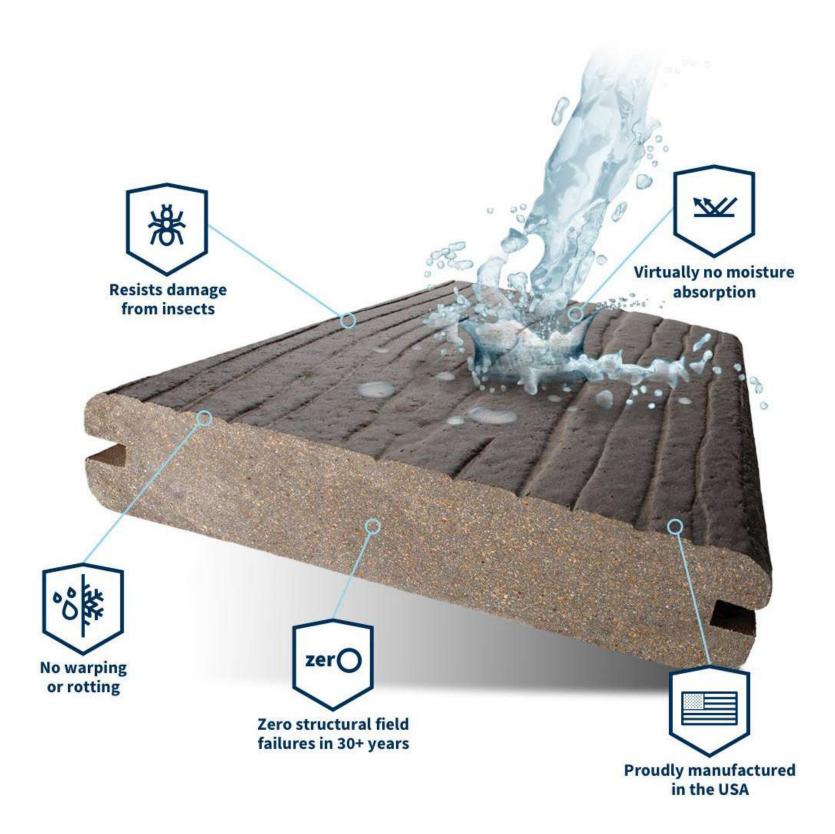

## **Moisture Shield**

- Offers the appearance of real wood while delivering enhanced durability
- Diamond Coating Technology provides resistance against salt water corrosion allowing underwater installation without degradation.
- Reduced heat absorption by almost 30% compared to traditional wood due to cool deck technology.