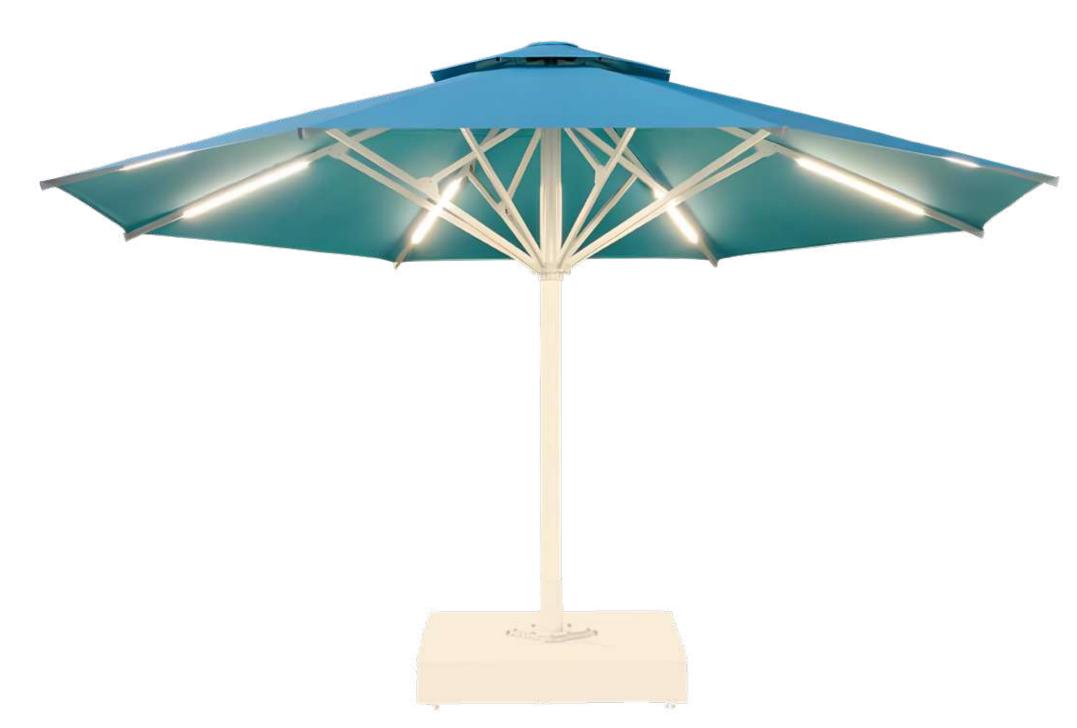

#### Crema

- Based in Montagnana, Italy.
- Specializing in construction of umbrellas for five generations.
- Crema outdoor's products include maxi/giant umbrellas, beach and pool umbrellas.
- Created for professional use and particularly suitable for use in the hotel and high-end residential sector.