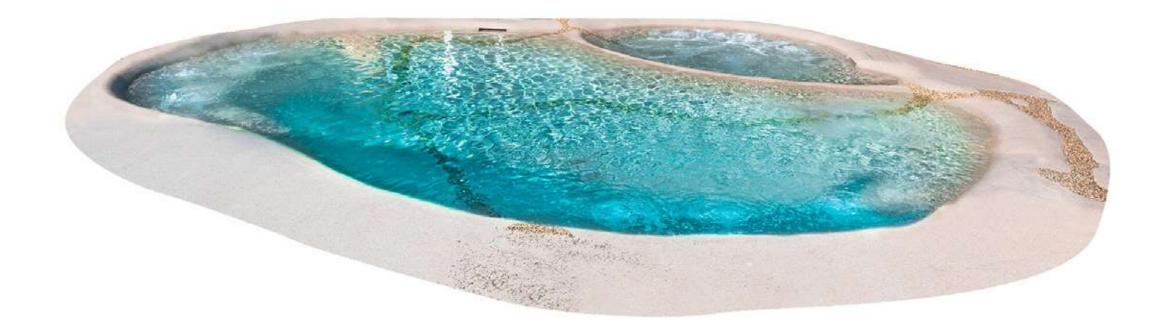

## **Biodesign Pools**

- Biodesign Pools, innovative for their non-invasive environmental approach, use eco-friendly materials and construction methods, benefiting both the environment and creating luxurious ambiance.
- Innovative liners offer over 300% elasticity, outperforming traditional ones. They resist UV rays, ice, and chemicals, ensuring a longer-lasting pool structure.
- Advanced liners excel in UV and chemical durability, reducing maintenance. Their performance surpasses standard liners, ensuring extended service life.
- Patented coating blends resin and quartz sand, boasting double the strength of structural concrete. It provides exceptional waterproofing and mechanical durability for enduring pool structures.
- For a 60m<sup>2</sup> pool, with a team of 4 professionals. A traditional pool typically requires around 23 days, while a Biodesign pool can be installed in just 10 days.