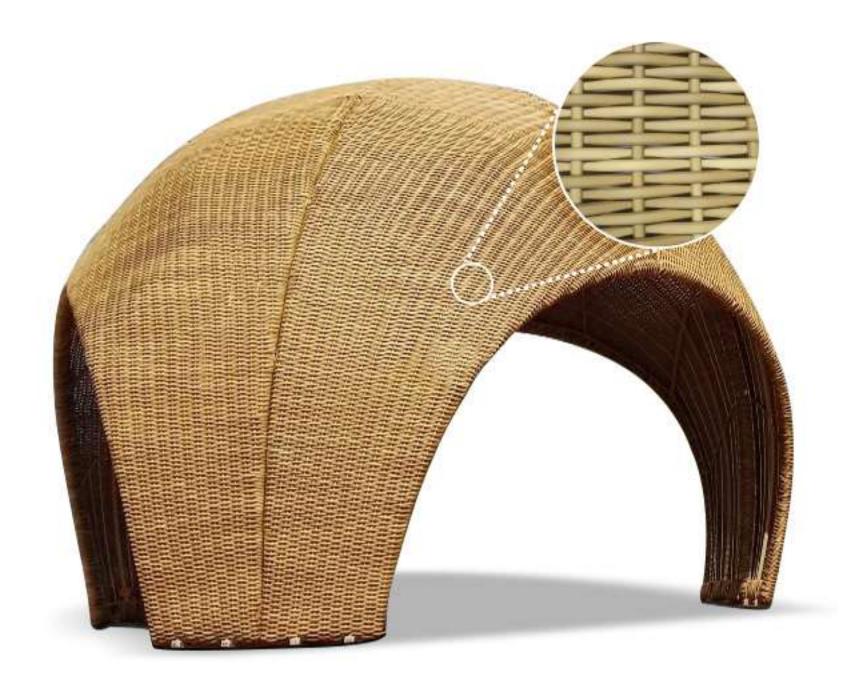

www.viroworld.com | contact@viro-world.ae

### Viro

- Archineering is an architectural concept emphasizing flexibility and strength
- Material from Viro can be shaped, bent, and woven according to the desired pattern.
- This product works hand in hand with architects and fabricators to produce this unique product.
- The concept brings freshness to clients because of how flexible the design possibility is.