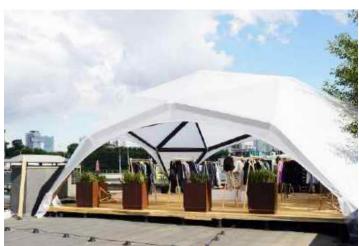

#### Alpbau modular sructures

Having translated the perfect technology from the «big architecture, we developed turnkey solutions for small architectural forms - modular wooden structures:

- Aline of sizes from 5x5 till 13x13 meters
- Full support of the project
- A finished exterior and interior, even in the basic configuration
- The ability to quickly and repeatedly mount / disassemble of the structure
- Ready-made engineering solutions for year-round using
- The ability to dock modules between together

#### Scope of application:

- Turnkey solutions for restaurants, cafes, summer verandas
- Exhibition and trade pavilions
- Canopies for sports and playgrounds
- Awnings for cars, aircraft and boats
- Mini hotels and glamping
- Recreation areas in parks