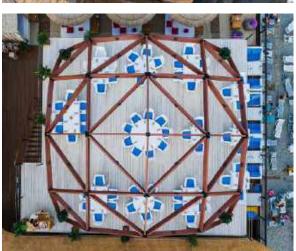

## Quadrosphere®

#### Alpbau modular sructures

Having translated the perfect technology from the «big architecture, we developed turnkey solutions for small architectural forms - modular wooden structures:

- Aline of sizes from 5x5 till 13x13 meters
- Full support of the project
- A finished exterior and interior, even in the basic configuration
- The ability to quickly and repeatedly mount / disassemble of the structure
- Ready-made engineering solutions for year-round using
- The ability to dock modules between together

#### Scope of application:

- Turnkey solutions for restaurants, cafes, summer verandas
- Exhibition and trade pavilions
- Canopies for sports and playgrounds
- Awnings for cars, aircraft and boats
- Mini hotels and glamping
- Recreation areas in parks