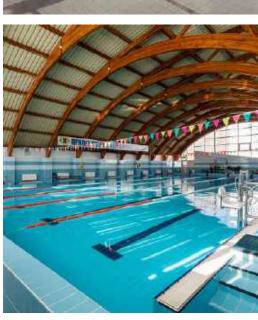

#### Sport structures

- Multifunctional gyms and arenas
- Tennis courts
- Ice arenas and ice rinks

- Pools
- Cycle tracks
- Horse riding arenas