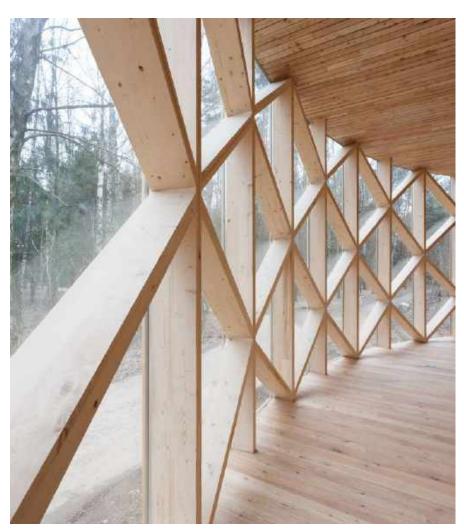

## **Technologies**

Alpbau u is changing the face of the architectural and construction field. Based on innovative methods of designing and manufacturing high-precision building systems, we offer one of the most optimal architectural and structural solutions - Struktura technology.

The basis of the solution is a patented joint unit for gluelam structures, using high-precision metal connectors and two steel glued sleeves to the ends of the beams.

# Assembled as a constructor

The accuracy of the assembly is achieved thanks to the high-precision. CNC machining of wooden and metal parts, guaranteed high quality assembly. All parts are marked and have a unique number.

# Long-span structures Alpbau Struktura