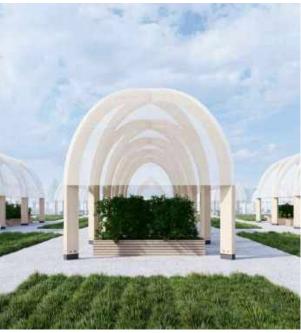

## Quadrosphere®

#### Alpbau modular sructures

Having translated the perfect technology from the «big architecture, we developed turnkey solutions for small architectural forms - modular wooden structures:

- Aline of sizes from 5x5 till 13x13 meters
- Full support of the project
- A finished exterior and interior, even in the basic configuration
- The ability to quickly and repeatedly mount / disassemble of the structure
- Ready-made engineering solutions for year-round using
- The ability to dock modules between together

#### Scope of application:

- Turnkey solutions for restaurants, cafes, summer verandas
- Exhibition and trade pavilions
- Canopies for sports and playgrounds
- Awnings for cars, aircraft and boats
- Mini hotels and glamping
- Recreation areas in parks