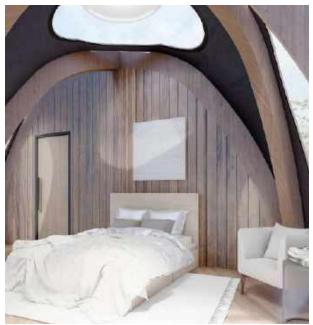

## Quadrosphere® Glamping Module

Quadrosphere® 5×5 Ready-made glamping module 25 sq.m.

We present a new glamping quadrosphere with comfortable apartments for living.

The structure contains:

- Kitchen and dining area

- Spacious bathroom

- Bedroom with panoramic

- Storage system

This catalog contains a sample of the summer version of the glamping module. For a miscalculation of the all-season design, please contact our specialists.