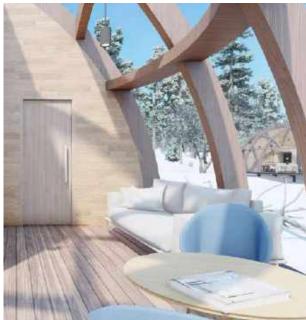

## Quadrosphere® Glamping Module

Quadrosphere® 5×5 Ready-made glamping module 25 sq.m.

We present a new glamping quadrosphere with comfortable apartments for living.

The structure contains:

- Kitchen and dining area

- Spacious bathroom

- Bedroom with panoramic

- Storage system

This catalog contains a sample of the summer version of the glamping module. For a miscalculation of the all-season design, please contact our specialists.

# Glamping structures

Glamping is the direction of ecotourism, which includes a comfortable nature staying with all the elements of a luxury hotel: a bedroom, a kitchen, a bathroom, a lounge area for relaxing panoramic views.