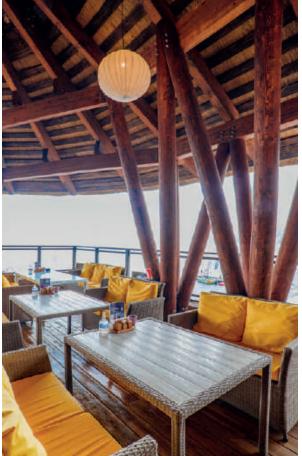

### **Pavilion**

Attractive buildings with unique wooden architecture. Modern design of public buildings with translucent structures.

#### Suitable for:

- Restaurants and cafes
- Concert halls
- For shopping and business centers

- Indoor fairs
- Free-standing facilities
- Exhibition