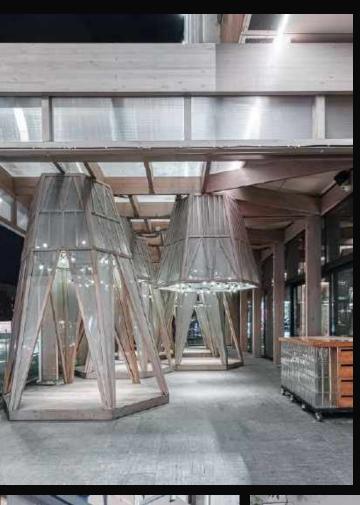

## Quadrosphere®

#### Alpbau modular sructures

Having translated the perfect technology from the «big architecture, we developed turnkey solutions for small architectural forms - modular wooden structures:

- Aline of sizes from 5x5 till 13x13 meters
- Full support of the project
- A finished exterior and interior, even in the basic configuration
- The ability to quickly and repeatedly mount / disassemble of the structure
- Ready-made engineering solutions for year-round using
- The ability to dock modules between together

#### Scope of application:

- Turnkey solutions for restaurants, cafes, summer verandas
- Exhibition and trade pavilions
- Canopies for sports and playgrounds
- Awnings for cars, aircraft and boats
- Mini hotels and glamping
- Recreation areas in parks