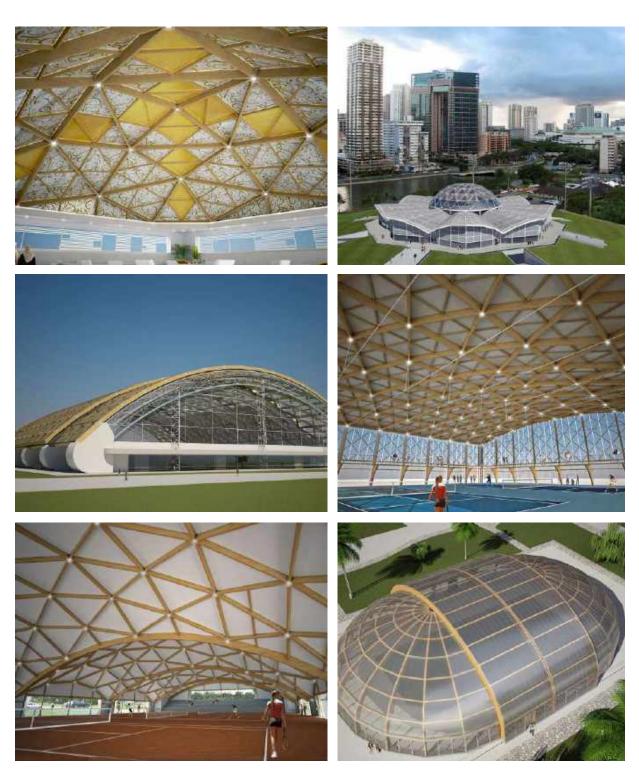

# Long-span structures Alpbau Struktura

#### 01

If architectural attractiveness, impressive size and span are crucial for the functionality of the building, the choice in favor of the Alpbau Struktura system is obvious.

#### 02

Alpbau Struktura structures provide architectural flexibility and maximum building functionality. We develop effective and cost-effective solutions for the construction of large and complex structures.

#### Sport structures

- Multifunctional gyms and arenas
- Tennis courts
- Ice arenas and ice rinks

- Pools
- Cycle tracks
- Horse riding arenas