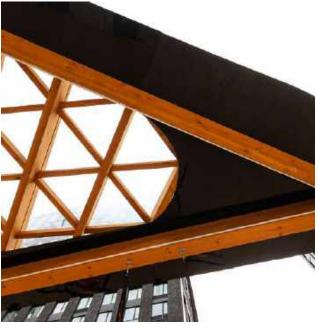

The basis of the solution is a patented joint unit for gluelam structures, using high-precision metal connectors and two steel glued sleeves to the ends of the beams.

# Assembled as a constructor

The accuracy of the assembly is achieved thanks to the high-precision. CNC machining of wooden and metal parts, guaranteed high quality assembly. All parts are marked and have a unique number.