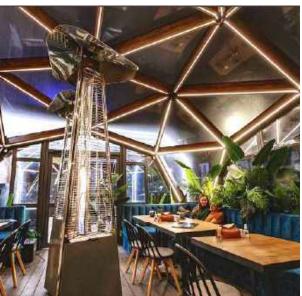

### **Pavilion**

Attractive buildings with unique wooden architecture. Modern design of public buildings with translucent structures.

#### Suitable for:

- Restaurants and cafes
- Concert halls
- For shopping and business centers

- Indoor fairs
- Free-standing facilities
- Exhibition