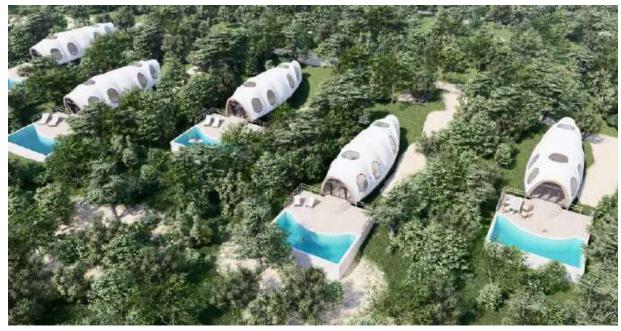

# Glamping structures

Glamping is the direction of ecotourism, which includes a comfortable nature staying with all the elements of a luxury hotel: a bedroom, a kitchen, a bathroom, a lounge area for relaxing panoramic views.

A positive nuance, you live in your own cozy house without neighbors!

The Alpbau team will prepare a design concept for you, adapt the structures to any weather conditions, develop a construction plan and realize your glamping dreams!