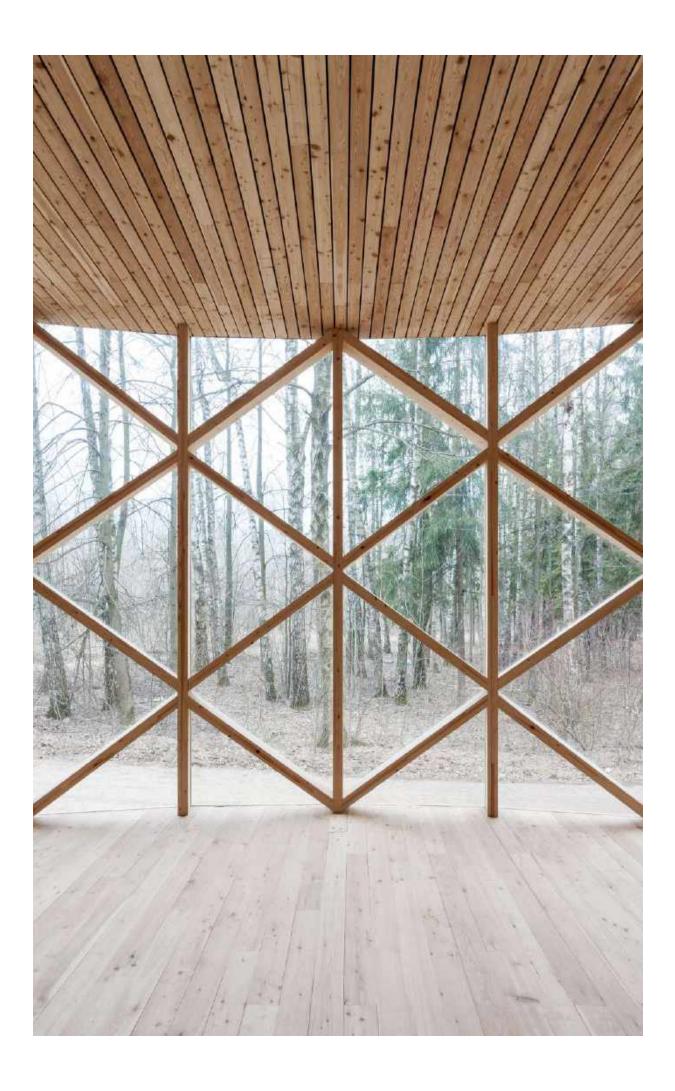

### **Pavilion**

Attractive buildings with unique wooden architecture. Modern design of public buildings with translucent structures.

#### Suitable for:

- Restaurants and cafes
- Concert halls
- For shopping and business centers

- Indoor fairs
- Free-standing facilities
- Exhibition