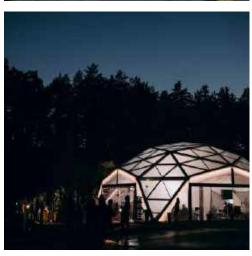

## Quadrosphere®

#### Alpbau modular sructures

Having translated the perfect technology from the «big architecture, we developed turnkey solutions for small architectural forms - modular wooden structures:

- Aline of sizes from 5x5 till 13x13 meters
- Full support of the project
- A finished exterior and interior, even in the basic configuration
- The ability to quickly and repeatedly mount / disassemble of the structure
- Ready-made engineering solutions for year-round using
- The ability to dock modules between together

#### Scope of application:

- Turnkey solutions for restaurants, cafes, summer verandas
- Exhibition and trade pavilions
- Canopies for sports and playgrounds
- Awnings for cars, aircraft and boats
- Mini hotels and glamping
- Recreation areas in parks