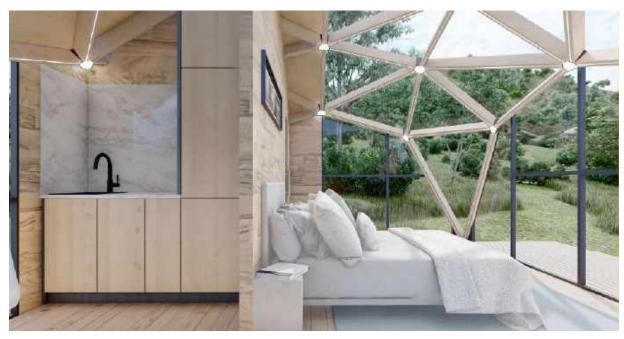

## Quadrosphere® Glamping Module

Quadrosphere® 5×5 Ready-made glamping module 25 sq.m.

We present a new glamping quadrosphere with comfortable apartments for living.

The structure contains:

- Kitchen and dining area

- Spacious bathroom

- Bedroom with panoramic

- Storage system

This catalog contains a sample of the summer version of the glamping module. For a miscalculation of the all-season design, please contact our specialists.

# Glamping structures

Glamping is the direction of ecotourism, which includes a comfortable nature staying with all the elements of a luxury hotel: a bedroom, a kitchen, a bathroom, a lounge area for relaxing panoramic views.