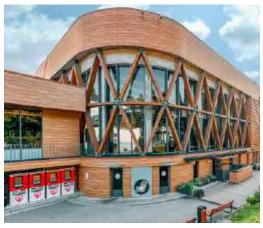

### **Pavilion**

Attractive buildings with unique wooden architecture. Modern design of public buildings with translucent structures.

#### Suitable for:

- Restaurants and cafes
- Concert halls
- For shopping and business centers

- Indoor fairs
- Free-standing facilities
- Exhibition