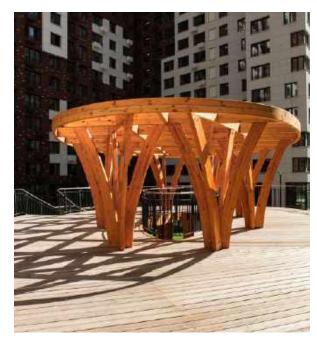

## Our advantages

Natural form

Creating strong and lightweight structures using spherical shapes is a well-established principle in nature

Architectural Elasticity

Alpbau Struktura has a very wide range of applications and allows you to assembe structures of any size

## Quadrosphere®

#### Alpbau modular sructures

Having translated the perfect technology from the «big architecture, we developed turnkey solutions for small architectural forms - modular wooden structures:

- Aline of sizes from 5x5 till 13x13 meters
- Full support of the project
- A finished exterior and interior, even in the basic configuration
- The ability to quickly and repeatedly mount / disassemble of the structure
- Ready-made engineering solutions for year-round using
- The ability to dock modules between together