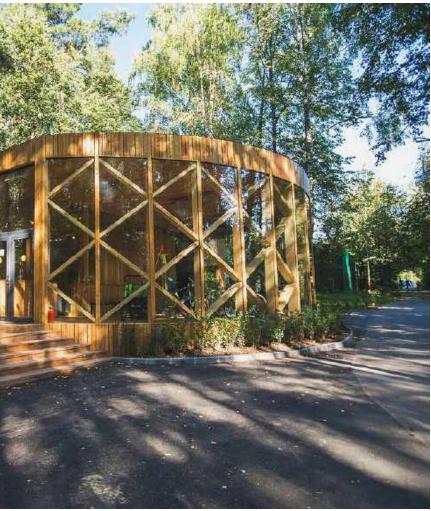

### **Pavilion**

Attractive buildings with unique wooden architecture. Modern design of public buildings with translucent structures.

#### Suitable for:

- Restaurants and cafes
- Concert halls
- For shopping and business centers

- Indoor fairs
- Free-standing facilities
- Exhibition