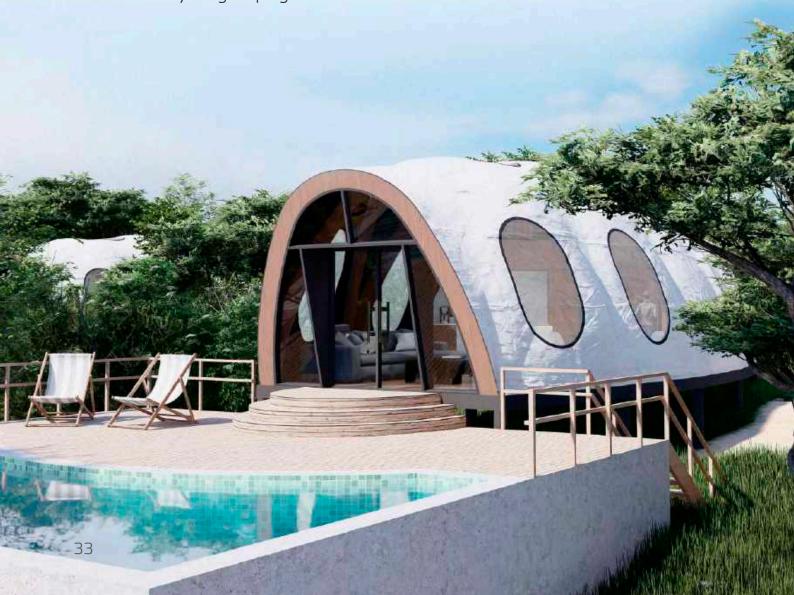

# Glamping structures

Glamping is the direction of ecotourism, which includes a comfortable nature staying with all the elements of a luxury hotel: a bedroom, a kitchen, a bathroom, a lounge area for relaxing panoramic views.

A positive nuance, you live in your own cozy house without neighbors!

The Alpbau team will prepare a design concept for you, adapt the structures to any weather conditions, develop a construction plan and realize your glamping dreams!