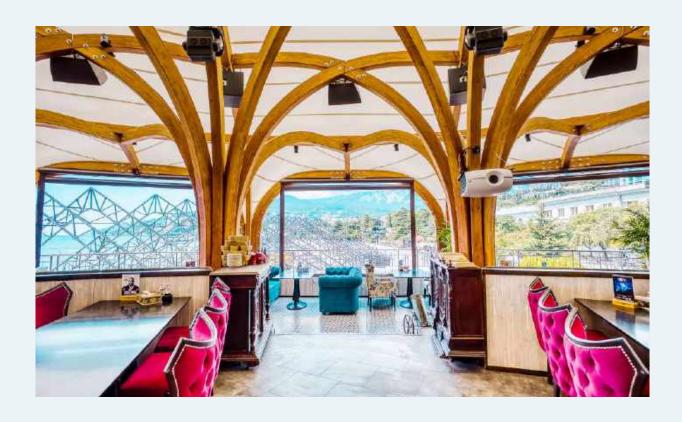

### **Pavilion**

Attractive buildings with unique wooden architecture. Modern design of public buildings with translucent structures.

#### Suitable for:

- Restaurants and cafes
- Concert halls
- For shopping and business centers

- Indoor fairs
- Free-standing facilities
- Exhibition