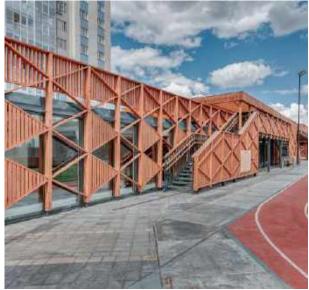

### **Pavilion**

Attractive buildings with unique wooden architecture. Modern design of public buildings with translucent structures.

#### Suitable for:

- Restaurants and cafes
- Concert halls
- For shopping and business centers

- Indoor fairs
- Free-standing facilities
- Exhibition