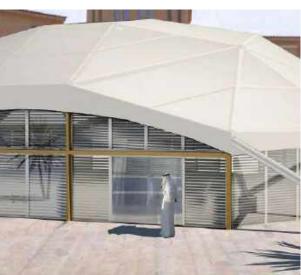

### **Pavilion**

Attractive buildings with unique wooden architecture. Modern design of public buildings with translucent structures.

#### Suitable for:

- Restaurants and cafes
- Concert halls
- For shopping and business centers

- Indoor fairs
- Free-standing facilities
- Exhibition