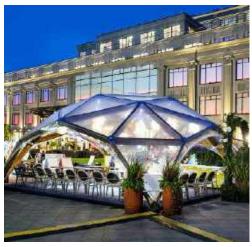

#### Alpbau modular sructures

Having translated the perfect technology from the «big architecture, we developed turnkey solutions for small architectural forms - modular wooden structures:

- Aline of sizes from 5x5 till 13x13 meters
- Full support of the project
- A finished exterior and interior, even in the basic configuration
- The ability to quickly and repeatedly mount / disassemble of the structure
- Ready-made engineering solutions for year-round using
- The ability to dock modules between together

#### Scope of application:

- Turnkey solutions for restaurants, cafes, summer verandas
- Exhibition and trade pavilions
- Canopies for sports and playgrounds
- Awnings for cars, aircraft and boats
- Mini hotels and glamping
- Recreation areas in parks