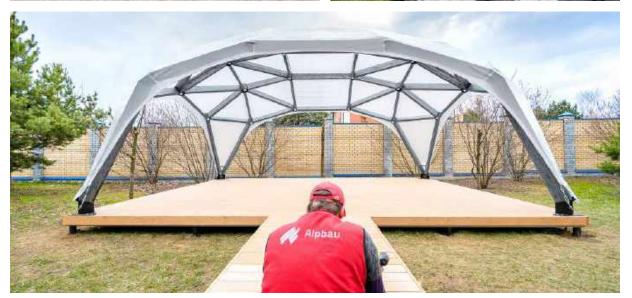

#### Alpbau modular sructures

Having translated the perfect technology from the «big architecture, we developed turnkey solutions for small architectural forms - modular wooden structures:

- Aline of sizes from 5x5 till 13x13 meters
- Full support of the project
- A finished exterior and interior, even in the basic configuration
- The ability to quickly and repeatedly mount / disassemble of the structure
- Ready-made engineering solutions for year-round using
- The ability to dock modules between together

#### Scope of application:

- Turnkey solutions for restaurants, cafes, summer verandas
- Exhibition and trade pavilions
- Canopies for sports and playgrounds
- Awnings for cars, aircraft and boats
- Mini hotels and glamping
- Recreation areas in parks