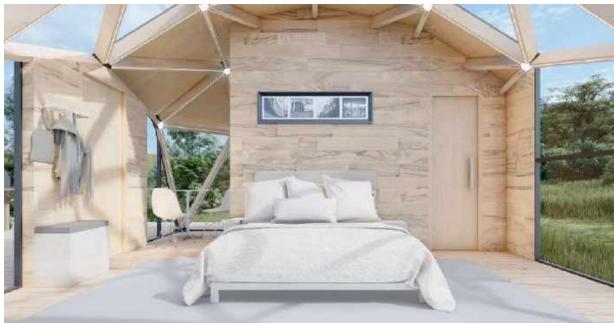

## Quadrosphere® Glamping Module

Quadrosphere® 5×5 Ready-made glamping module 25 sq.m.

We present a new glamping quadrosphere with comfortable apartments for living.

The structure contains:

- Kitchen and dining area

- Spacious bathroom

- Bedroom with panoramic

- Storage system

This catalog contains a sample of the summer version of the glamping module. For a miscalculation of the all-season design, please contact our specialists.

# Glamping structures

Glamping is the direction of ecotourism, which includes a comfortable nature staying with all the elements of a luxury hotel: a bedroom, a kitchen, a bathroom, a lounge area for relaxing panoramic views.