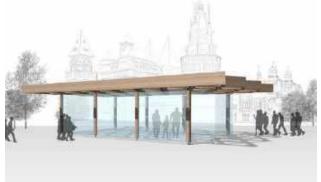

### **Pavilion**

Attractive buildings with unique wooden architecture. Modern design of public buildings with translucent structures.

#### Suitable for:

- Restaurants and cafes
- Concert halls
- For shopping and business centers

- Indoor fairs
- Free-standing facilities
- Exhibition