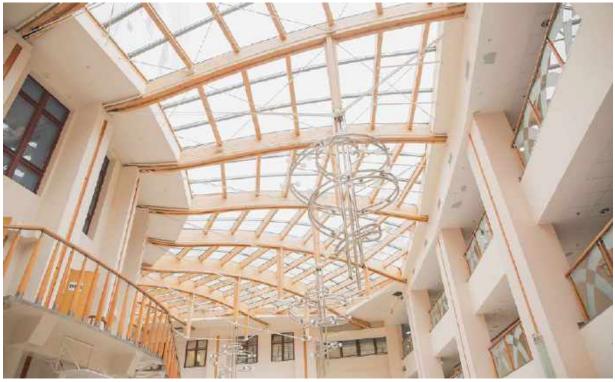

### **Pavilion**

Attractive buildings with unique wooden architecture. Modern design of public buildings with translucent structures.

#### Suitable for:

- Restaurants and cafes
- Concert halls
- For shopping and business centers

- Indoor fairs
- Free-standing facilities
- Exhibition