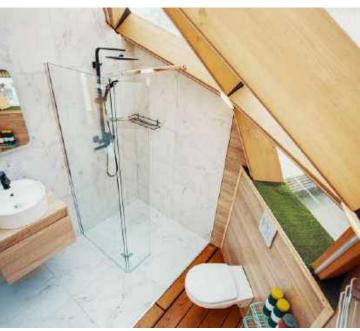

## Quadrosphere® Glamping Module

Quadrosphere® 5×5 Ready-made glamping module 25 sq.m.

We present a new glamping quadrosphere with comfortable apartments for living.

The structure contains:

- Kitchen and dining area

- Spacious bathroom

- Bedroom with panoramic

- Storage system

This catalog contains a sample of the summer version of the glamping module. For a miscalculation of the all-season design, please contact our specialists.