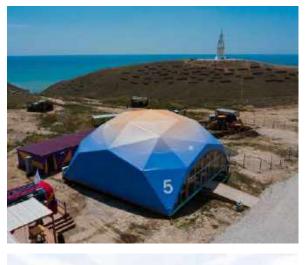

## Quadrosphere®

#### Alpbau modular sructures

Having translated the perfect technology from the «big architecture, we developed turnkey solutions for small architectural forms - modular wooden structures:

- Aline of sizes from 5x5 till 13x13 meters
- Full support of the project
- A finished exterior and interior, even in the basic configuration
- The ability to quickly and repeatedly mount / disassemble of the structure
- Ready-made engineering solutions for year-round using
- The ability to dock modules between together

#### Scope of application:

- Turnkey solutions for restaurants, cafes, summer verandas
- Exhibition and trade pavilions
- Canopies for sports and playgrounds
- Awnings for cars, aircraft and boats
- Mini hotels and glamping
- Recreation areas in parks