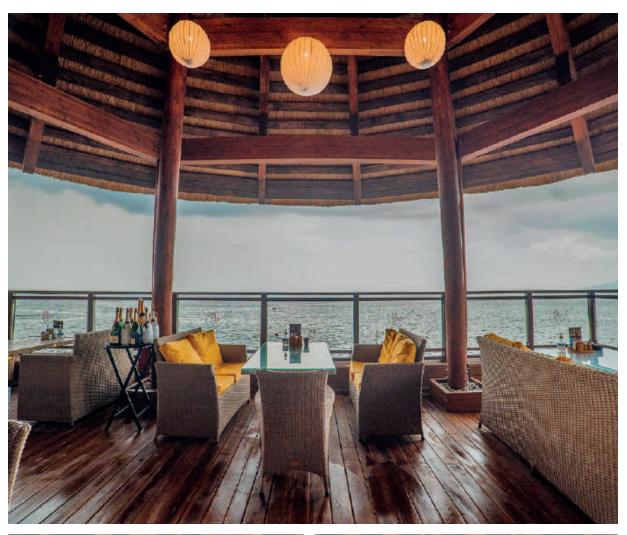

### **Pavilion**

Attractive buildings with unique wooden architecture. Modern design of public buildings with translucent structures.

#### Suitable for:

- Restaurants and cafes
- Concert halls
- For shopping and business centers

- Indoor fairs
- Free-standing facilities
- Exhibition