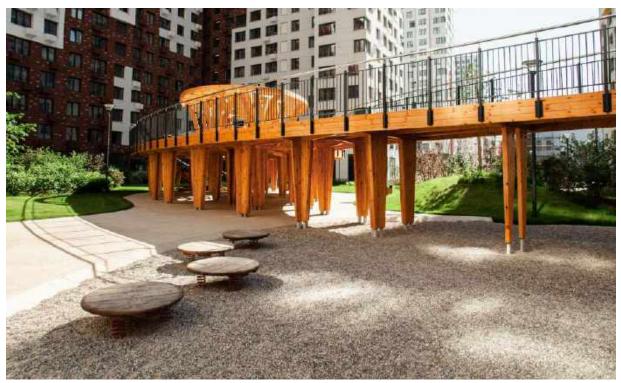

### **Pavilion**

Attractive buildings with unique wooden architecture. Modern design of public buildings with translucent structures.

#### Suitable for:

- Restaurants and cafes
- Concert halls
- For shopping and business centers

- Indoor fairs
- Free-standing facilities
- Exhibition