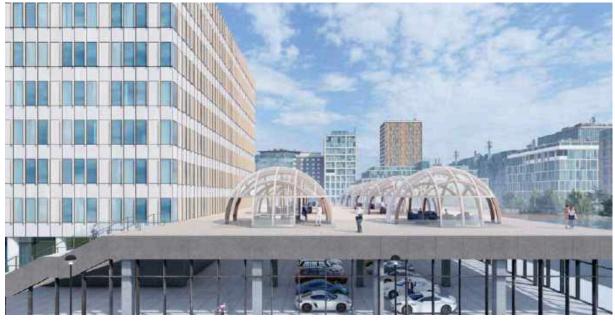

## Quadrosphere®

#### Alpbau modular sructures

Having translated the perfect technology from the «big architecture, we developed turnkey solutions for small architectural forms - modular wooden structures:

- Aline of sizes from 5x5 till 13x13 meters
- Full support of the project
- A finished exterior and interior, even in the basic configuration
- The ability to quickly and repeatedly mount / disassemble of the structure
- Ready-made engineering solutions for year-round using
- The ability to dock modules between together