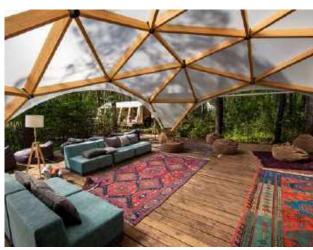

## Quadrosphere® Glamping Module

Quadrosphere® 5×5 Ready-made glamping module 25 sq.m.

We present a new glamping quadrosphere with comfortable apartments for living.

The structure contains:

- Kitchen and dining area

- Spacious bathroom

- Bedroom with panoramic

- Storage system

This catalog contains a sample of the summer version of the glamping module. For a miscalculation of the all-season design, please contact our specialists.

# Glamping structures

Glamping is the direction of ecotourism, which includes a comfortable nature staying with all the elements of a luxury hotel: a bedroom, a kitchen, a bathroom, a lounge area for relaxing panoramic views.