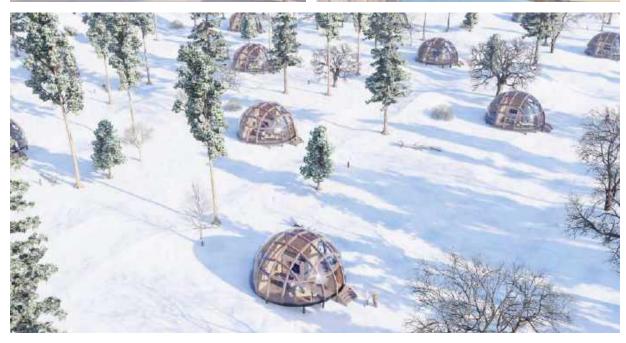

#### Alpbau modular sructures

Having translated the perfect technology from the «big architecture, we developed turnkey solutions for small architectural forms - modular wooden structures:

- Aline of sizes from 5x5 till 13x13 meters
- Full support of the project
- A finished exterior and interior, even in the basic configuration
- The ability to quickly and repeatedly mount / disassemble of the structure
- Ready-made engineering solutions for year-round using
- The ability to dock modules between together

#### Scope of application:

- Turnkey solutions for restaurants, cafes, summer verandas
- Exhibition and trade pavilions
- Canopies for sports and playgrounds
- Awnings for cars, aircraft and boats
- Mini hotels and glamping
- Recreation areas in parks

# Glamping structures

Glamping is the direction of ecotourism, which includes a comfortable nature staying with all the elements of a luxury hotel: a bedroom, a kitchen, a bathroom, a lounge area for relaxing panoramic views.

A positive nuance, you live in your own cozy house without neighbors!

The Alpbau team will prepare a design concept for you, adapt the structures to any weather conditions, develop a construction plan and realize your glamping dreams!