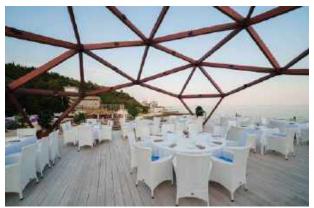

### **Pavilion**

Attractive buildings with unique wooden architecture. Modern design of public buildings with translucent structures.

#### Suitable for:

- Restaurants and cafes
- Concert halls
- For shopping and business centers

- Indoor fairs
- Free-standing facilities
- Exhibition