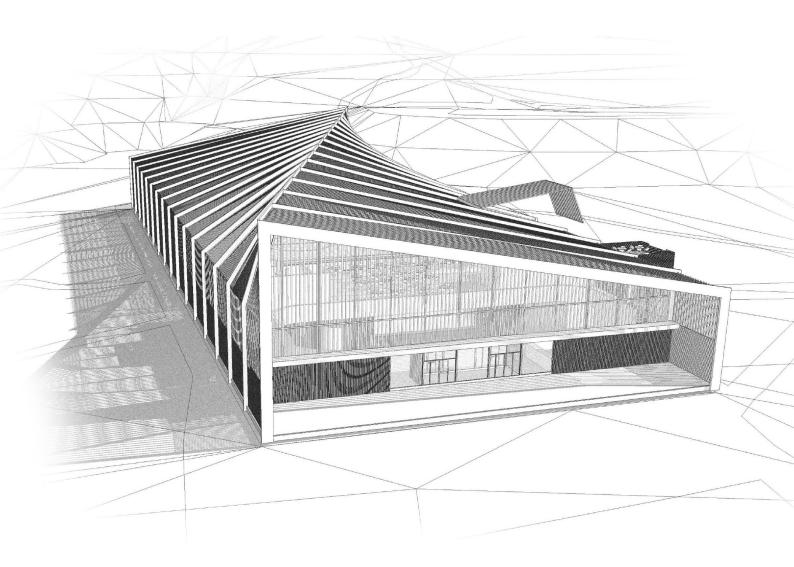

### **Pavilion**

Attractive buildings with unique wooden architecture. Modern design of public buildings with translucent structures.

#### Suitable for:

- Restaurants and cafes
- Concert halls
- For shopping and business centers

- Indoor fairs
- Free-standing facilities
- Exhibition