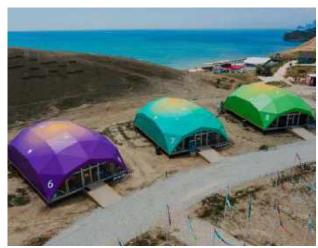

## Quadrosphere® Glamping Module

Quadrosphere® 5×5 Ready-made glamping module 25 sq.m.

We present a new glamping quadrosphere with comfortable apartments for living.

The structure contains:

- Kitchen and dining area

- Spacious bathroom

- Bedroom with panoramic

- Storage system

This catalog contains a sample of the summer version of the glamping module. For a miscalculation of the all-season design, please contact our specialists.

# Glamping structures

Glamping is the direction of ecotourism, which includes a comfortable nature staying with all the elements of a luxury hotel: a bedroom, a kitchen, a bathroom, a lounge area for relaxing panoramic views.

A positive nuance, you live in your own cozy house without neighbors!

The Alpbau team will prepare a design concept for you, adapt the structures to any weather conditions, develop a construction plan and realize your glamping dreams!