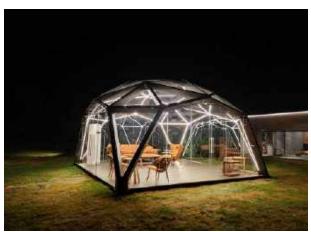

## Quadrosphere®

#### Alpbau modular sructures

Having translated the perfect technology from the «big architecture, we developed turnkey solutions for small architectural forms - modular wooden structures:

- Aline of sizes from 5x5 till 13x13 meters
- Full support of the project
- A finished exterior and interior, even in the basic configuration
- The ability to quickly and repeatedly mount / disassemble of the structure
- Ready-made engineering solutions for year-round using
- The ability to dock modules between together

#### Scope of application:

- Turnkey solutions for restaurants, cafes, summer verandas
- Exhibition and trade pavilions
- Canopies for sports and playgrounds
- Awnings for cars, aircraft and boats
- Mini hotels and glamping
- Recreation areas in parks