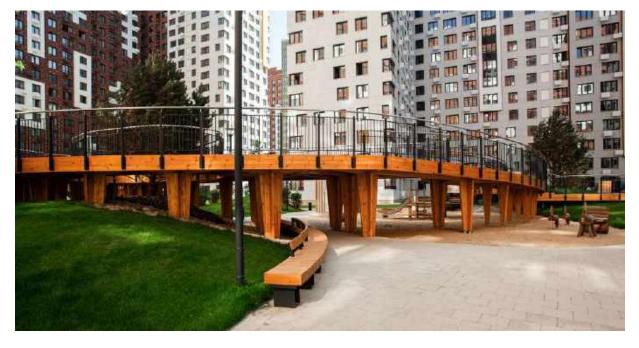

# Long-span structures Alpbau Struktura

#### 01

If architectural attractiveness, impressive size and span are crucial for the functionality of the building, the choice in favor of the Alpbau Struktura system is obvious.

#### 02

Alpbau Struktura structures provide architectural flexibility and maximum building functionality. We develop effective and cost-effective solutions for the construction of large and complex structures.