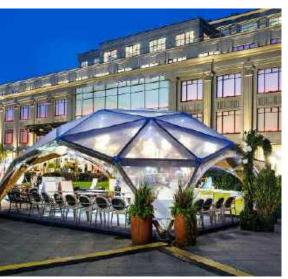

## Quadrosphere®

#### Alpbau modular sructures

Having translated the perfect technology from the «big architecture, we developed turnkey solutions for small architectural forms - modular wooden structures:

- Aline of sizes from 5x5 till 13x13 meters
- Full support of the project
- A finished exterior and interior, even in the basic configuration
- The ability to quickly and repeatedly mount / disassemble of the structure
- Ready-made engineering solutions for year-round using
- The ability to dock modules between together

#### Scope of application:

- Turnkey solutions for restaurants, cafes, summer verandas
- Exhibition and trade pavilions
- Canopies for sports and playgrounds
- Awnings for cars, aircraft and boats
- Mini hotels and glamping
- Recreation areas in parks