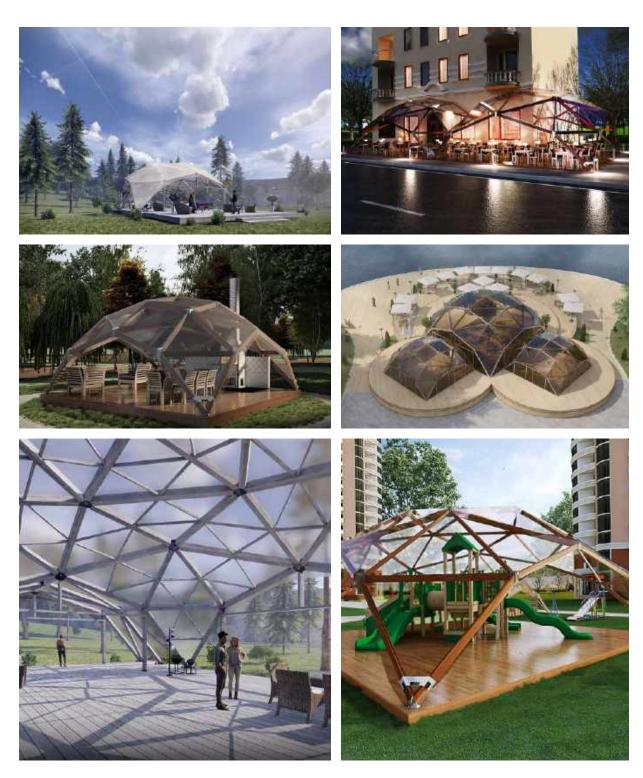

## Quadrosphere®

#### Alpbau modular sructures

Having translated the perfect technology from the «big architecture, we developed turnkey solutions for small architectural forms - modular wooden structures:

- Aline of sizes from 5x5 till 13x13 meters
- Full support of the project
- A finished exterior and interior, even in the basic configuration
- The ability to quickly and repeatedly mount / disassemble of the structure
- Ready-made engineering solutions for year-round using
- The ability to dock modules between together

#### Scope of application:

- Turnkey solutions for restaurants, cafes, summer verandas
- Exhibition and trade pavilions
- Canopies for sports and playgrounds
- Awnings for cars, aircraft and boats
- Mini hotels and glamping
- Recreation areas in parks