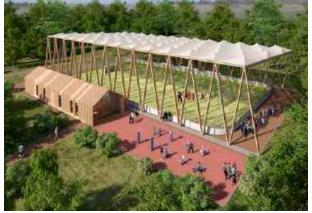

#### Alpbau modular sructures

Having translated the perfect technology from the «big architecture, we developed turnkey solutions for small architectural forms - modular wooden structures:

- Aline of sizes from 5x5 till 13x13 meters
- Full support of the project
- A finished exterior and interior, even in the basic configuration
- The ability to quickly and repeatedly mount / disassemble of the structure
- Ready-made engineering solutions for year-round using
- The ability to dock modules between together

#### Scope of application:

- Turnkey solutions for restaurants, cafes, summer verandas
- Exhibition and trade pavilions
- Canopies for sports and playgrounds
- Awnings for cars, aircraft and boats
- Mini hotels and glamping
- Recreation areas in parks