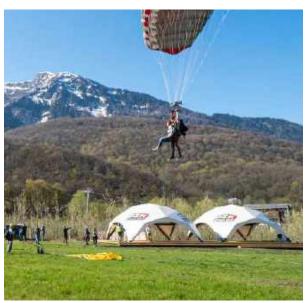

## Quadrosphere®

#### Alpbau modular sructures

Having translated the perfect technology from the «big architecture, we developed turnkey solutions for small architectural forms - modular wooden structures:

- Aline of sizes from 5x5 till 13x13 meters
- Full support of the project
- A finished exterior and interior, even in the basic configuration
- The ability to quickly and repeatedly mount / disassemble of the structure
- Ready-made engineering solutions for year-round using
- The ability to dock modules between together

#### Scope of application:

- Turnkey solutions for restaurants, cafes, summer verandas
- Exhibition and trade pavilions
- Canopies for sports and playgrounds
- Awnings for cars, aircraft and boats
- Mini hotels and glamping
- Recreation areas in parks