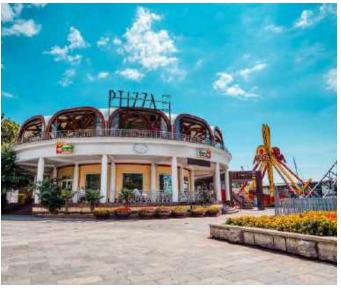

## Quadrosphere®

#### Alpbau modular sructures

Having translated the perfect technology from the «big architecture, we developed turnkey solutions for small architectural forms - modular wooden structures:

- Aline of sizes from 5x5 till 13x13 meters
- Full support of the project
- A finished exterior and interior, even in the basic configuration
- The ability to quickly and repeatedly mount / disassemble of the structure
- Ready-made engineering solutions for year-round using
- The ability to dock modules between together

#### Scope of application:

- Turnkey solutions for restaurants, cafes, summer verandas
- Exhibition and trade pavilions
- Canopies for sports and playgrounds
- Awnings for cars, aircraft and boats
- Mini hotels and glamping
- Recreation areas in parks