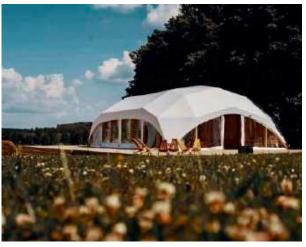

## Quadrosphere® Glamping Module

Quadrosphere® 5×5 Ready-made glamping module 25 sq.m.

We present a new glamping quadrosphere with comfortable apartments for living.

The structure contains:

- Kitchen and dining area

- Spacious bathroom

- Bedroom with panoramic

- Storage system

This catalog contains a sample of the summer version of the glamping module. For a miscalculation of the all-season design, please contact our specialists.

# Glamping structures

Glamping is the direction of ecotourism, which includes a comfortable nature staying with all the elements of a luxury hotel: a bedroom, a kitchen, a bathroom, a lounge area for relaxing panoramic views.