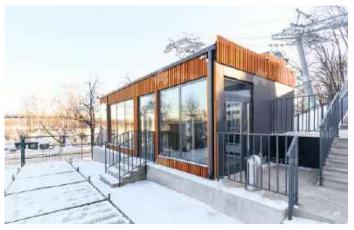

### **Pavilion**

Attractive buildings with unique wooden architecture. Modern design of public buildings with translucent structures.

#### Suitable for:

- Restaurants and cafes
- Concert halls
- For shopping and business centers

- Indoor fairs
- Free-standing facilities
- Exhibition