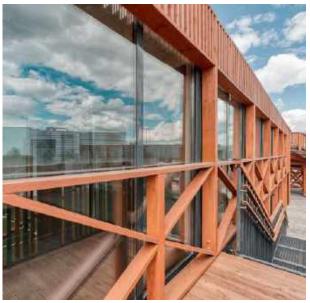

### **Pavilion**

Attractive buildings with unique wooden architecture. Modern design of public buildings with translucent structures.

#### Suitable for:

- Restaurants and cafes
- Concert halls
- For shopping and business centers

- Indoor fairs
- Free-standing facilities
- Exhibition