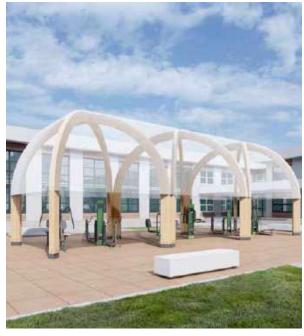

## Quadrosphere®

#### Alpbau modular sructures

Having translated the perfect technology from the «big architecture, we developed turnkey solutions for small architectural forms - modular wooden structures:

- Aline of sizes from 5x5 till 13x13 meters
- Full support of the project
- A finished exterior and interior, even in the basic configuration
- The ability to quickly and repeatedly mount / disassemble of the structure
- Ready-made engineering solutions for year-round using
- The ability to dock modules between together

#### Scope of application:

- Turnkey solutions for restaurants, cafes, summer verandas
- Exhibition and trade pavilions
- Canopies for sports and playgrounds
- Awnings for cars, aircraft and boats
- Mini hotels and glamping
- Recreation areas in parks