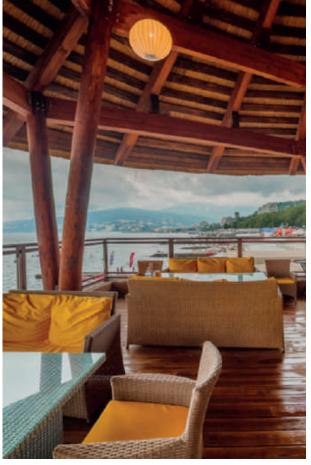

### **Pavilion**

Attractive buildings with unique wooden architecture. Modern design of public buildings with translucent structures.

#### Suitable for:

- Restaurants and cafes
- Concert halls
- For shopping and business centers

- Indoor fairs
- Free-standing facilities
- Exhibition