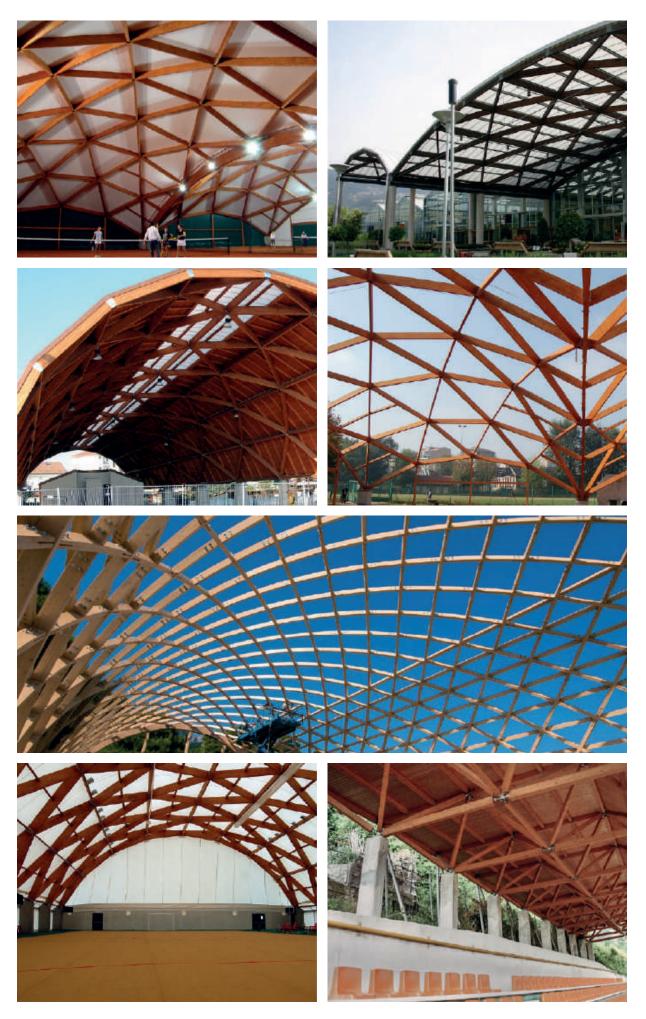

## **Technologies**

Alpbau u is changing the face of the architectural and construction field. Based on innovative methods of designing and manufacturing high-precision building systems, we offer one of the most optimal architectural and structural solutions - Struktura technology.

The basis of the solution is a patented joint unit for gluelam structures, using high-precision metal connectors and two steel glued sleeves to the ends of the beams.

# Assembled as a constructor

The accuracy of the assembly is achieved thanks to the high-precision. CNC machining of wooden and metal parts, guaranteed high quality assembly. All parts are marked and have a unique number.

# Long-span structures Alpbau Struktura