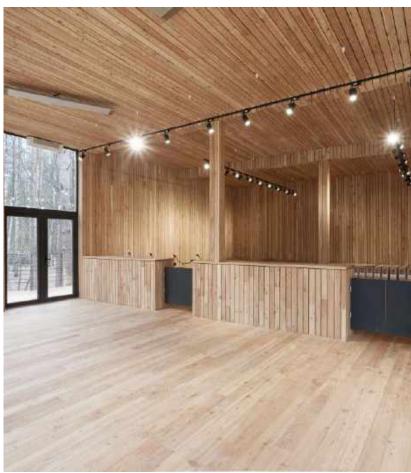

### **Pavilion**

Attractive buildings with unique wooden architecture. Modern design of public buildings with translucent structures.

#### Suitable for:

- Restaurants and cafes
- Concert halls
- For shopping and business centers

- Indoor fairs
- Free-standing facilities
- Exhibition