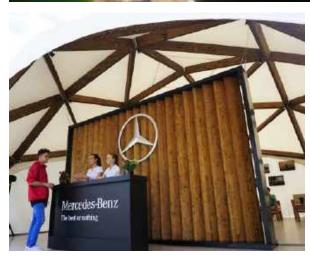

## Quadrosphere®

#### Alpbau modular sructures

Having translated the perfect technology from the «big architecture, we developed turnkey solutions for small architectural forms - modular wooden structures:

- Aline of sizes from 5x5 till 13x13 meters
- Full support of the project
- A finished exterior and interior, even in the basic configuration
- The ability to quickly and repeatedly mount / disassemble of the structure
- Ready-made engineering solutions for year-round using
- The ability to dock modules between together

#### Scope of application:

- Turnkey solutions for restaurants, cafes, summer verandas
- Exhibition and trade pavilions
- Canopies for sports and playgrounds
- Awnings for cars, aircraft and boats
- Mini hotels and glamping
- Recreation areas in parks