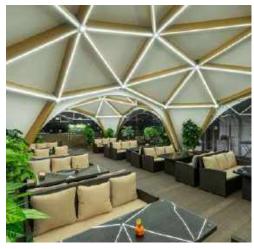

#### Public buildings

- Exhibition pavilions
- Restaurants
- Cinemas and concert halls
- Solutions for rooftop lounges
- Roofing and facade solutions for shopping and business centers
- Indoor markets and freestanding shops
- Hangars for aircraft and boats

## Quadrosphere®

#### Alpbau modular sructures

Having translated the perfect technology from the «big architecture, we developed turnkey solutions for small architectural forms - modular wooden structures:

- Aline of sizes from 5x5 till 13x13 meters
- Full support of the project
- A finished exterior and interior, even in the basic configuration
- The ability to quickly and repeatedly mount / disassemble of the structure
- Ready-made engineering solutions for year-round using
- The ability to dock modules between together

#### Scope of application:

- Turnkey solutions for restaurants, cafes, summer verandas
- Exhibition and trade pavilions
- Canopies for sports and playgrounds
- Awnings for cars, aircraft and boats
- Mini hotels and glamping
- Recreation areas in parks