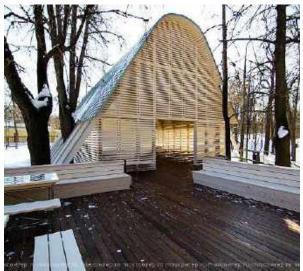

### **Pavilion**

Attractive buildings with unique wooden architecture. Modern design of public buildings with translucent structures.

#### Suitable for:

- Restaurants and cafes
- Concert halls
- For shopping and business centers

- Indoor fairs
- Free-standing facilities
- Exhibition