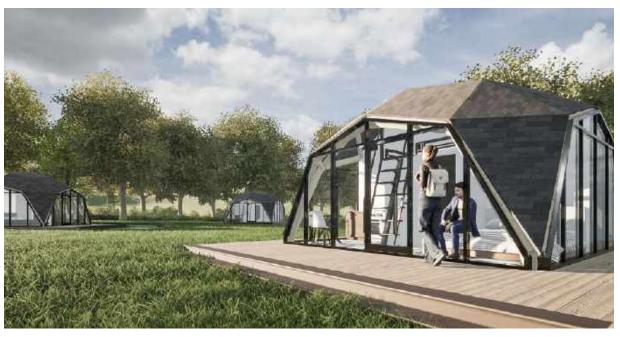

#### Alpbau modular sructures

Having translated the perfect technology from the «big architecture, we developed turnkey solutions for small architectural forms - modular wooden structures:

- Aline of sizes from 5x5 till 13x13 meters
- Full support of the project
- A finished exterior and interior, even in the basic configuration
- The ability to quickly and repeatedly mount / disassemble of the structure
- Ready-made engineering solutions for year-round using
- The ability to dock modules between together

#### Scope of application:

- Turnkey solutions for restaurants, cafes, summer verandas
- Exhibition and trade pavilions
- Canopies for sports and playgrounds
- Awnings for cars, aircraft and boats
- Mini hotels and glamping
- Recreation areas in parks