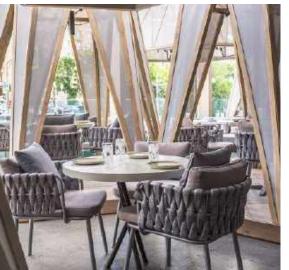

### **Pavilion**

Attractive buildings with unique wooden architecture. Modern design of public buildings with translucent structures.

#### Suitable for:

- Restaurants and cafes
- Concert halls
- For shopping and business centers

- Indoor fairs
- Free-standing facilities
- Exhibition