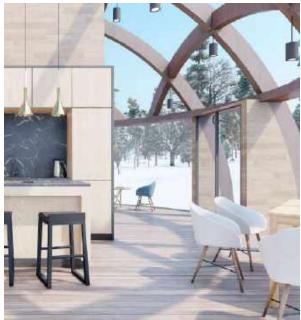

## Quadrosphere® Glamping Module

Quadrosphere® 5×5 Ready-made glamping module 25 sq.m.

We present a new glamping quadrosphere with comfortable apartments for living.

The structure contains:

- Kitchen and dining area

- Spacious bathroom

- Bedroom with panoramic

- Storage system

This catalog contains a sample of the summer version of the glamping module. For a miscalculation of the all-season design, please contact our specialists.

# Glamping structures

Glamping is the direction of ecotourism, which includes a comfortable nature staying with all the elements of a luxury hotel: a bedroom, a kitchen, a bathroom, a lounge area for relaxing panoramic views.