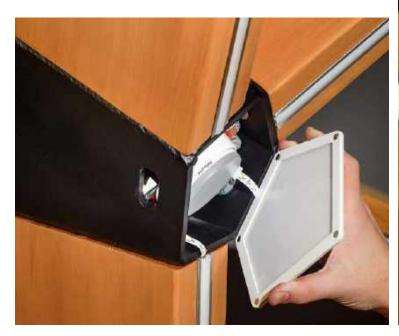

The basis of the solution is a patented joint unit for gluelam structures, using high-precision metal connectors and two steel glued sleeves to the ends of the beams.

# Assembled as a constructor

The accuracy of the assembly is achieved thanks to the high-precision. CNC machining of wooden and metal parts, guaranteed high quality assembly. All parts are marked and have a unique number.