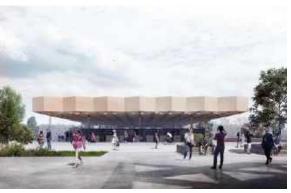

## Quadrosphere®

#### Alpbau modular sructures

Having translated the perfect technology from the «big architecture, we developed turnkey solutions for small architectural forms - modular wooden structures:

- Aline of sizes from 5x5 till 13x13 meters
- Full support of the project
- A finished exterior and interior, even in the basic configuration
- The ability to quickly and repeatedly mount / disassemble of the structure
- Ready-made engineering solutions for year-round using
- The ability to dock modules between together

#### Scope of application:

- Turnkey solutions for restaurants, cafes, summer verandas
- Exhibition and trade pavilions
- Canopies for sports and playgrounds
- Awnings for cars, aircraft and boats
- Mini hotels and glamping
- Recreation areas in parks