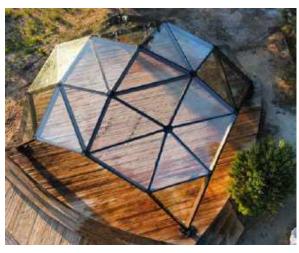

## Quadrosphere®

#### Alpbau modular sructures

Having translated the perfect technology from the «big architecture, we developed turnkey solutions for small architectural forms - modular wooden structures:

- Aline of sizes from 5x5 till 13x13 meters
- Full support of the project
- A finished exterior and interior, even in the basic configuration
- The ability to quickly and repeatedly mount / disassemble of the structure
- Ready-made engineering solutions for year-round using
- The ability to dock modules between together