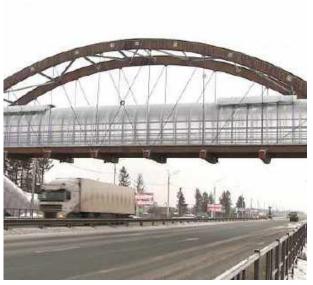

# Long-span structures Alpbau Struktura

#### 01

If architectural attractiveness, impressive size and span are crucial for the functionality of the building, the choice in favor of the Alpbau Struktura system is obvious.

#### 03

Using of the Alpbau Struktura system in the construction of buildings will significantly increase the status and attractiveness of the places where they will be built.

#### 02

Alpbau Struktura structures provide architectural flexibility and maximum building functionality. We develop effective and cost-effective solutions for the construction of large and complex structures.

#### 04

A team of highly qualified specialists is ready to offer a single source of solutions for the complex support of the project from consultations at the stage of development.