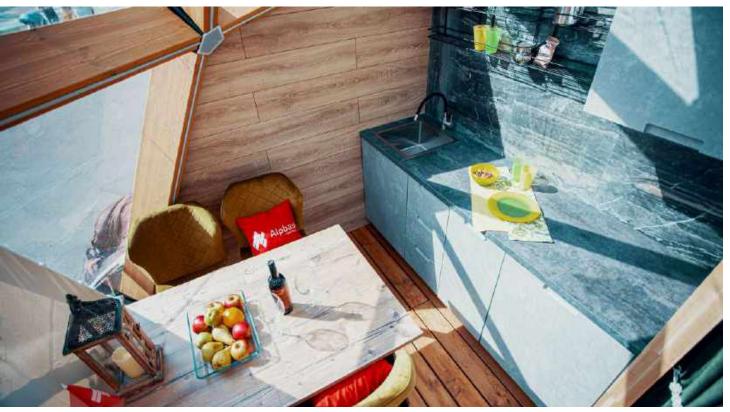

## Quadrosphere® Glamping Module

Quadrosphere® 5×5 Ready-made glamping module 25 sq.m.

We present a new glamping quadrosphere with comfortable apartments for living.

The structure contains:

- Kitchen and dining area

- Spacious bathroom

- Bedroom with panoramic

- Storage system

This catalog contains a sample of the summer version of the glamping module. For a miscalculation of the all-season design, please contact our specialists.