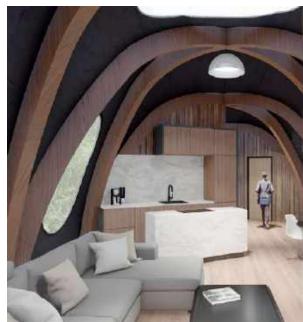

## Quadrosphere® Glamping Module

Quadrosphere® 5×5 Ready-made glamping module 25 sq.m.

We present a new glamping quadrosphere with comfortable apartments for living.

The structure contains:

- Kitchen and dining area

- Spacious bathroom

- Bedroom with panoramic

- Storage system

This catalog contains a sample of the summer version of the glamping module. For a miscalculation of the all-season design, please contact our specialists.