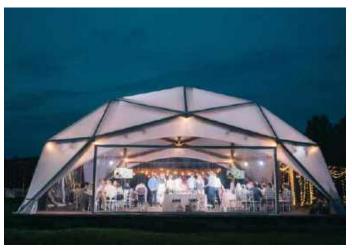

## Quadrosphere®

#### Alpbau modular sructures

Having translated the perfect technology from the «big architecture, we developed turnkey solutions for small architectural forms - modular wooden structures:

- Aline of sizes from 5x5 till 13x13 meters
- Full support of the project
- A finished exterior and interior, even in the basic configuration
- The ability to quickly and repeatedly mount / disassemble of the structure
- Ready-made engineering solutions for year-round using
- The ability to dock modules between together

#### Scope of application:

- Turnkey solutions for restaurants, cafes, summer verandas
- Exhibition and trade pavilions
- Canopies for sports and playgrounds
- Awnings for cars, aircraft and boats
- Mini hotels and glamping
- Recreation areas in parks