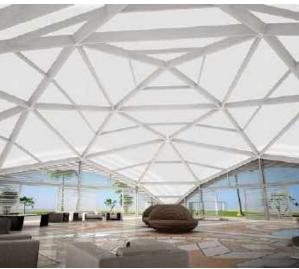

### **Pavilion**

Attractive buildings with unique wooden architecture. Modern design of public buildings with translucent structures.

#### Suitable for:

- Restaurants and cafes
- Concert halls
- For shopping and business centers

- Indoor fairs
- Free-standing facilities
- Exhibition