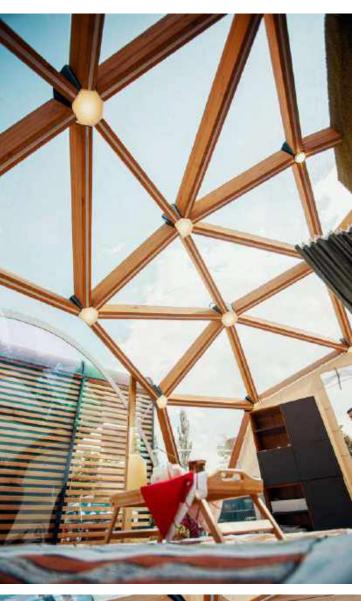

## Quadrosphere® Glamping Module

Quadrosphere® 5×5 Ready-made glamping module 25 sq.m.

We present a new glamping quadrosphere with comfortable apartments for living.

The structure contains:

- Kitchen and dining area

- Spacious bathroom

- Bedroom with panoramic

- Storage system

This catalog contains a sample of the summer version of the glamping module. For a miscalculation of the all-season design, please contact our specialists.

# Glamping structures

Glamping is the direction of ecotourism, which includes a comfortable nature staying with all the elements of a luxury hotel: a bedroom, a kitchen, a bathroom, a lounge area for relaxing panoramic views.