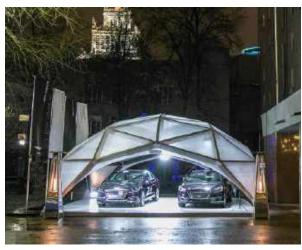

## Quadrosphere®

#### Alpbau modular sructures

Having translated the perfect technology from the «big architecture, we developed turnkey solutions for small architectural forms - modular wooden structures:

- Aline of sizes from 5x5 till 13x13 meters
- Full support of the project
- A finished exterior and interior, even in the basic configuration
- The ability to quickly and repeatedly mount / disassemble of the structure
- Ready-made engineering solutions for year-round using
- The ability to dock modules between together

#### Innovative connector

We offer a high quality solution for organizing events and leasing structures. You can becomeour dealer in your region and purchase Quadrosphere for rent for your clients. This will create a unique atmosphere for future events.