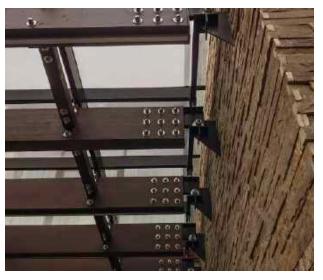

## **Technologies**

Alpbau u is changing the face of the architectural and construction field. Based on innovative methods of designing and manufacturing high-precision building systems, we offer one of the most optimal architectural and structural solutions - Struktura technology.

The basis of the solution is a patented joint unit for gluelam structures, using high-precision metal connectors and two steel glued sleeves to the ends of the beams.

# Assembled as a constructor

The accuracy of the assembly is achieved thanks to the high-precision. CNC machining of wooden and metal parts, guaranteed high quality assembly. All parts are marked and have a unique number.