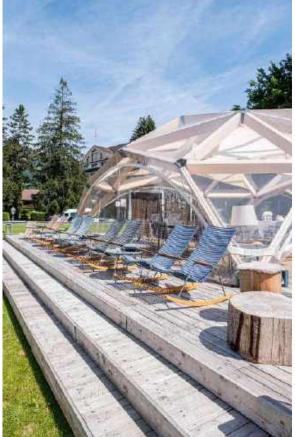

# Glamping structures

Glamping is the direction of ecotourism, which includes a comfortable nature staying with all the elements of a luxury hotel: a bedroom, a kitchen, a bathroom, a lounge area for relaxing panoramic views.

A positive nuance, you live in your own cozy house without neighbors!

The Alpbau team will prepare a design concept for you, adapt the structures to any weather conditions, develop a construction plan and realize your glamping dreams!