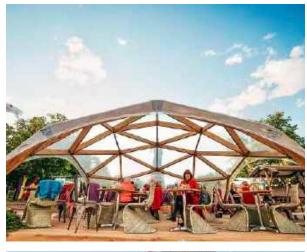

### **Pavilion**

Attractive buildings with unique wooden architecture. Modern design of public buildings with translucent structures.

#### Suitable for:

- Restaurants and cafes
- Concert halls
- For shopping and business centers

- Indoor fairs
- Free-standing facilities
- Exhibition