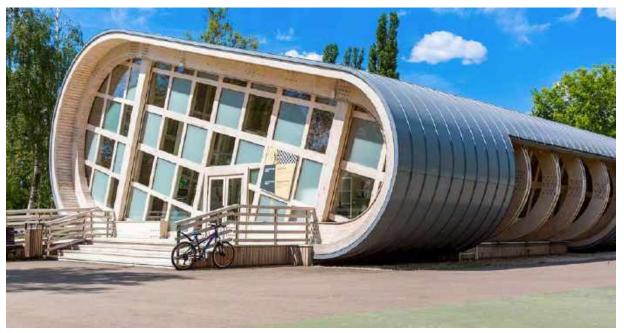

## **Spheres**

Collapsible design of spherical wooden beams. It is cozy and comfortable. The internal space allows you to build a second floor.

#### Suitable for:

- Exhibition stand

- Glamping

- Private using

- Festive events

- Business projects

- Sports events