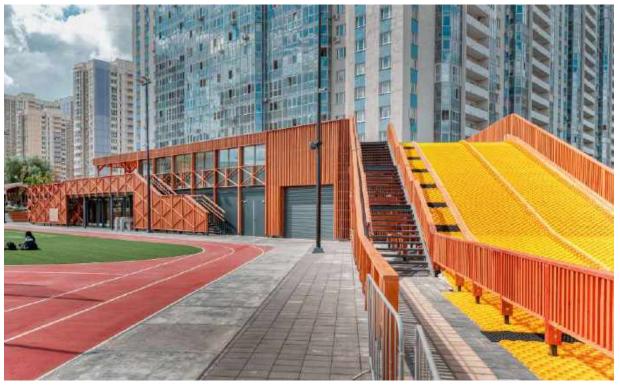

#### Sport structures

- Multifunctional gyms and arenas
- Tennis courts
- Ice arenas and ice rinks

- Pools
- Cycle tracks
- Horse riding arenas

### **Pavilion**

Attractive buildings with unique wooden architecture. Modern design of public buildings with translucent structures.

#### Suitable for:

- Restaurants and cafes
- Concert halls
- For shopping and business centers

- Indoor fairs
- Free-standing facilities
- Exhibition