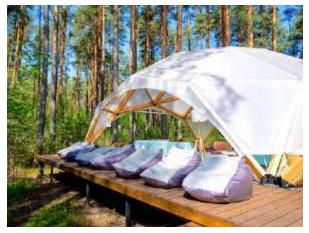

## Quadrosphere® Glamping Module

Quadrosphere® 5×5 Ready-made glamping module 25 sq.m.

We present a new glamping quadrosphere with comfortable apartments for living.

The structure contains:

- Kitchen and dining area

- Spacious bathroom

- Bedroom with panoramic

- Storage system

This catalog contains a sample of the summer version of the glamping module. For a miscalculation of the all-season design, please contact our specialists.

# Glamping structures

Glamping is the direction of ecotourism, which includes a comfortable nature staying with all the elements of a luxury hotel: a bedroom, a kitchen, a bathroom, a lounge area for relaxing panoramic views.