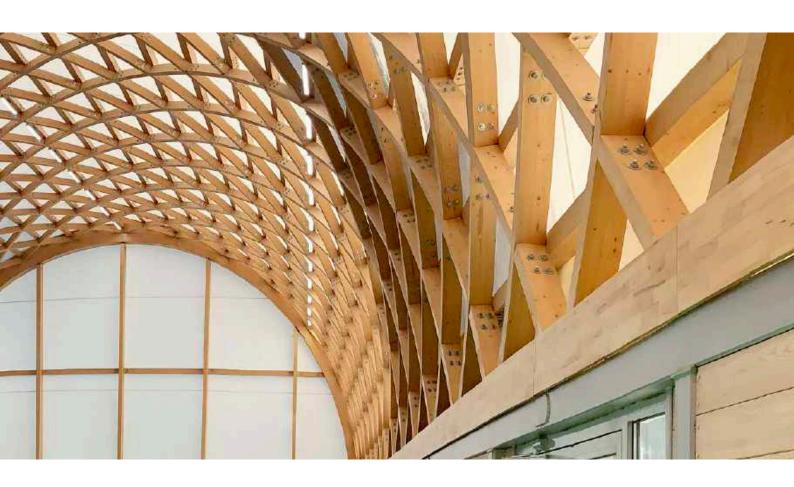

## **Technologies**

Alpbau u is changing the face of the architectural and construction field. Based on innovative methods of designing and manufacturing high-precision building systems, we offer one of the most optimal architectural and structural solutions - Struktura technology.

The basis of the solution is a patented joint unit for gluelam structures, using high-precision metal connectors and two steel glued sleeves to the ends of the beams.

# Assembled as a constructor

The accuracy of the assembly is achieved thanks to the high-precision. CNC machining of wooden and metal parts, guaranteed high quality assembly. All parts are marked and have a unique number.

# Long-span structures Alpbau Struktura