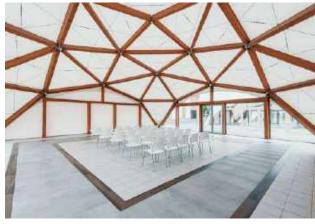

### **Pavilion**

Attractive buildings with unique wooden architecture. Modern design of public buildings with translucent structures.

#### Suitable for:

- Restaurants and cafes
- Concert halls
- For shopping and business centers

- Indoor fairs
- Free-standing facilities
- Exhibition