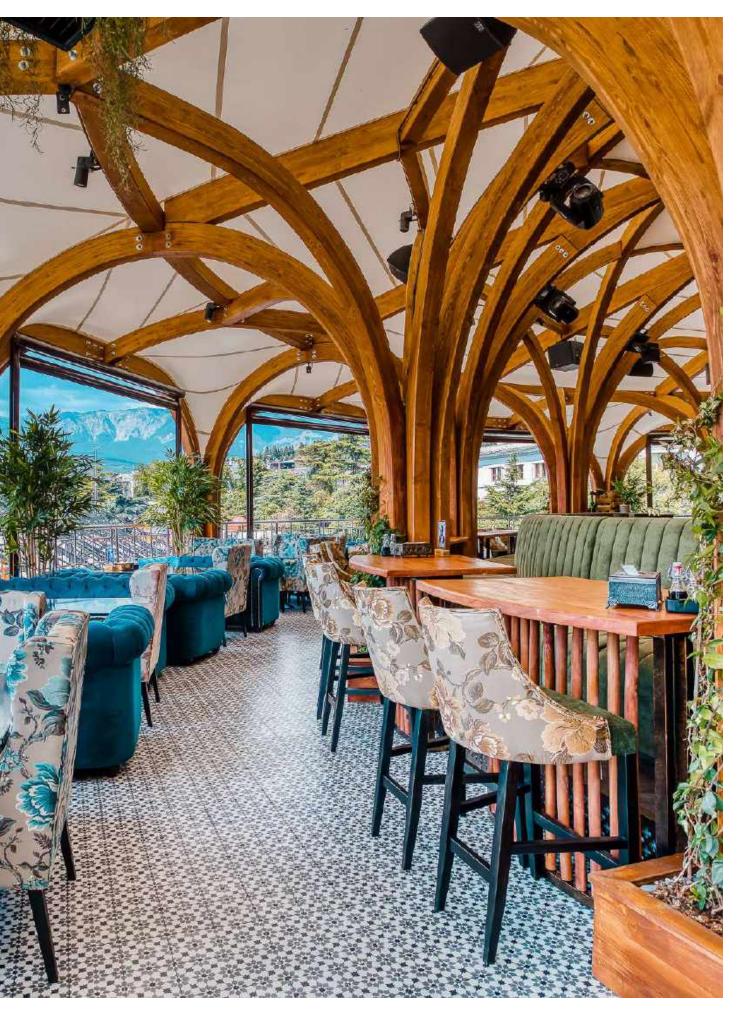

## Quadrosphere®

#### Alpbau modular sructures

Having translated the perfect technology from the «big architecture, we developed turnkey solutions for small architectural forms - modular wooden structures:

- Aline of sizes from 5x5 till 13x13 meters
- Full support of the project
- A finished exterior and interior, even in the basic configuration
- The ability to quickly and repeatedly mount / disassemble of the structure
- Ready-made engineering solutions for year-round using
- The ability to dock modules between together

#### Scope of application:

- Turnkey solutions for restaurants, cafes, summer verandas
- Exhibition and trade pavilions
- Canopies for sports and playgrounds
- Awnings for cars, aircraft and boats
- Mini hotels and glamping
- Recreation areas in parks