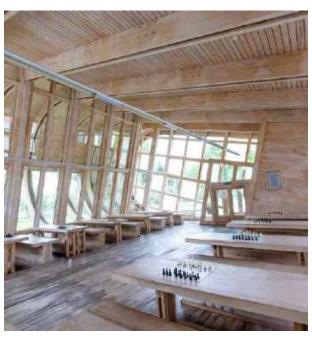

### **Pavilion**

Attractive buildings with unique wooden architecture. Modern design of public buildings with translucent structures.

#### Suitable for:

- Restaurants and cafes
- Concert halls
- For shopping and business centers

- Indoor fairs
- Free-standing facilities
- Exhibition