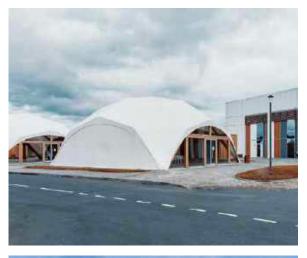

### **Pavilion**

Attractive buildings with unique wooden architecture. Modern design of public buildings with translucent structures.

#### Suitable for:

- Restaurants and cafes
- Concert halls
- For shopping and business centers

- Indoor fairs
- Free-standing facilities
- Exhibition