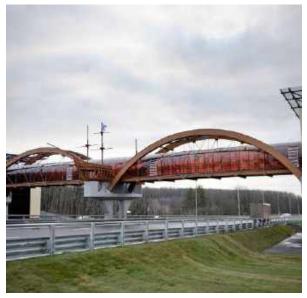

# Long-span structures Alpbau Struktura

#### 01

If architectural attractiveness, impressive size and span are crucial for the functionality of the building, the choice in favor of the Alpbau Struktura system is obvious.

#### 03

Using of the Alpbau Struktura system in the construction of buildings will significantly increase the status and attractiveness of the places where they will be built.

#### 02

Alpbau Struktura structures provide architectural flexibility and maximum building functionality. We develop effective and cost-effective solutions for the construction of large and complex structures.

#### 04

A team of highly qualified specialists is ready to offer a single source of solutions for the complex support of the project from consultations at the stage of development.