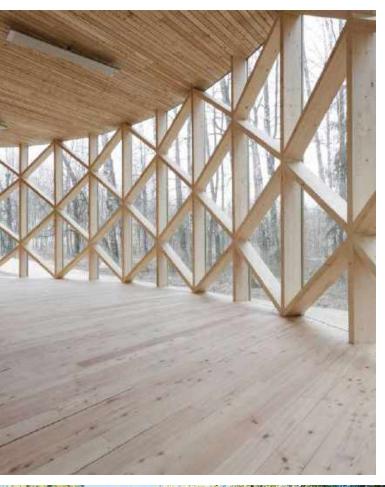

## **Technologies**

Alpbau u is changing the face of the architectural and construction field. Based on innovative methods of designing and manufacturing high-precision building systems, we offer one of the most optimal architectural and structural solutions - Struktura technology.

The basis of the solution is a patented joint unit for gluelam structures, using high-precision metal connectors and two steel glued sleeves to the ends of the beams.

# Assembled as a constructor

The accuracy of the assembly is achieved thanks to the high-precision. CNC machining of wooden and metal parts, guaranteed high quality assembly. All parts are marked and have a unique number.

# Long-span structures Alpbau Struktura