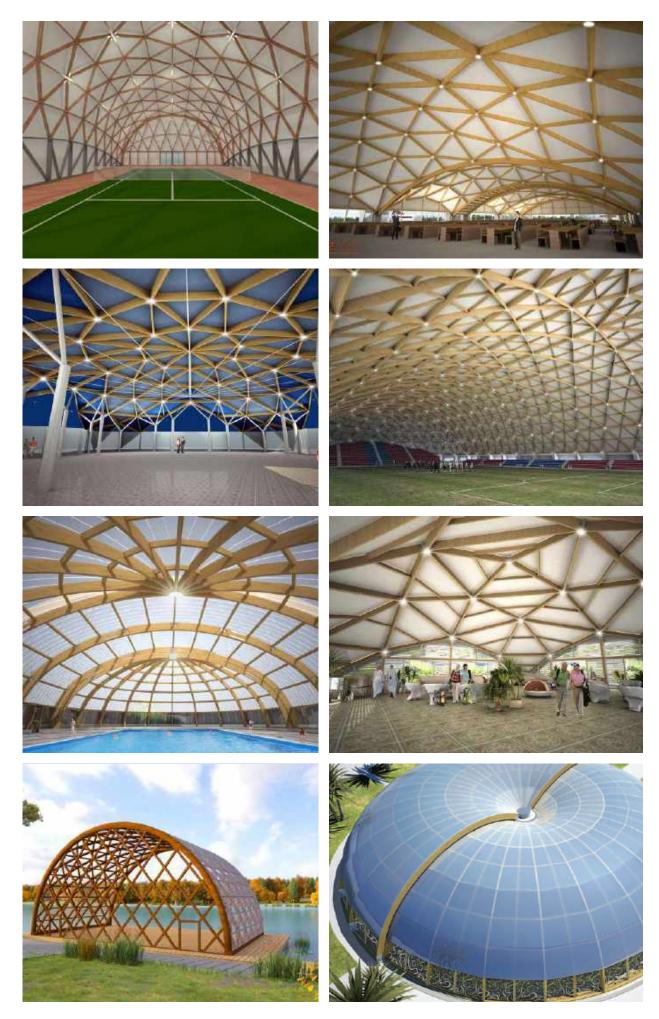

# Long-span structures Alpbau Struktura

#### 01

If architectural attractiveness, impressive size and span are crucial for the functionality of the building, the choice in favor of the Alpbau Struktura system is obvious.

#### 02

Alpbau Struktura structures provide architectural flexibility and maximum building functionality. We develop effective and cost-effective solutions for the construction of large and complex structures.

#### Sport structures

- Multifunctional gyms and arenas
- Tennis courts
- Ice arenas and ice rinks

- Pools
- Cycle tracks
- Horse riding arenas