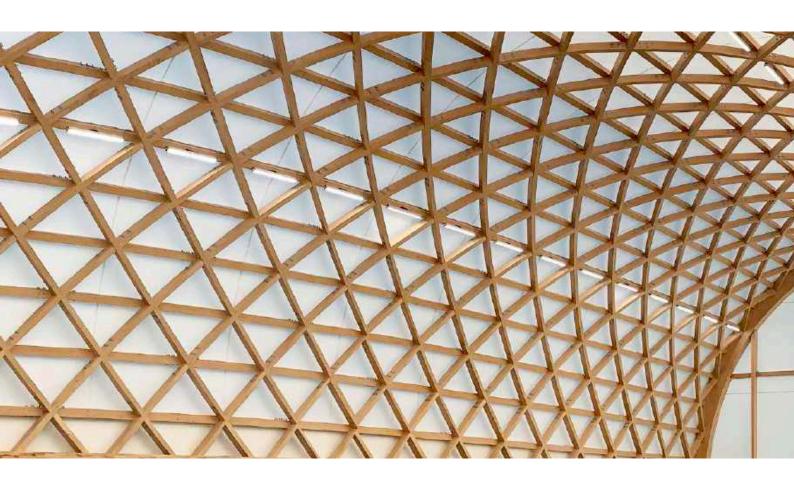

## **Technologies**

Alpbau u is changing the face of the architectural and construction field. Based on innovative methods of designing and manufacturing high-precision building systems, we offer one of the most optimal architectural and structural solutions - Struktura technology.

The basis of the solution is a patented joint unit for gluelam structures, using high-precision metal connectors and two steel glued sleeves to the ends of the beams.

# Assembled as a constructor

The accuracy of the assembly is achieved thanks to the high-precision. CNC machining of wooden and metal parts, guaranteed high quality assembly. All parts are marked and have a unique number.

# Long-span structures Alpbau Struktura