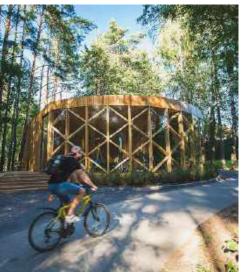

### **Pavilion**

Attractive buildings with unique wooden architecture. Modern design of public buildings with translucent structures.

#### Suitable for:

- Restaurants and cafes
- Concert halls
- For shopping and business centers

- Indoor fairs
- Free-standing facilities
- Exhibition

## **Spheres**

Collapsible design of spherical wooden beams. It is cozy and comfortable. The internal space allows you to build a second floor.