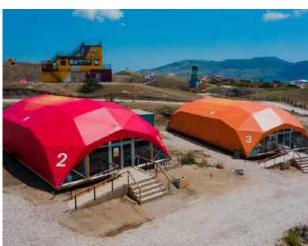

#### Alpbau modular sructures

Having translated the perfect technology from the «big architecture, we developed turnkey solutions for small architectural forms - modular wooden structures:

- Aline of sizes from 5x5 till 13x13 meters
- Full support of the project
- A finished exterior and interior, even in the basic configuration
- The ability to quickly and repeatedly mount / disassemble of the structure
- Ready-made engineering solutions for year-round using
- The ability to dock modules between together

#### Scope of application:

- Turnkey solutions for restaurants, cafes, summer verandas
- Exhibition and trade pavilions
- Canopies for sports and playgrounds
- Awnings for cars, aircraft and boats
- Mini hotels and glamping
- Recreation areas in parks