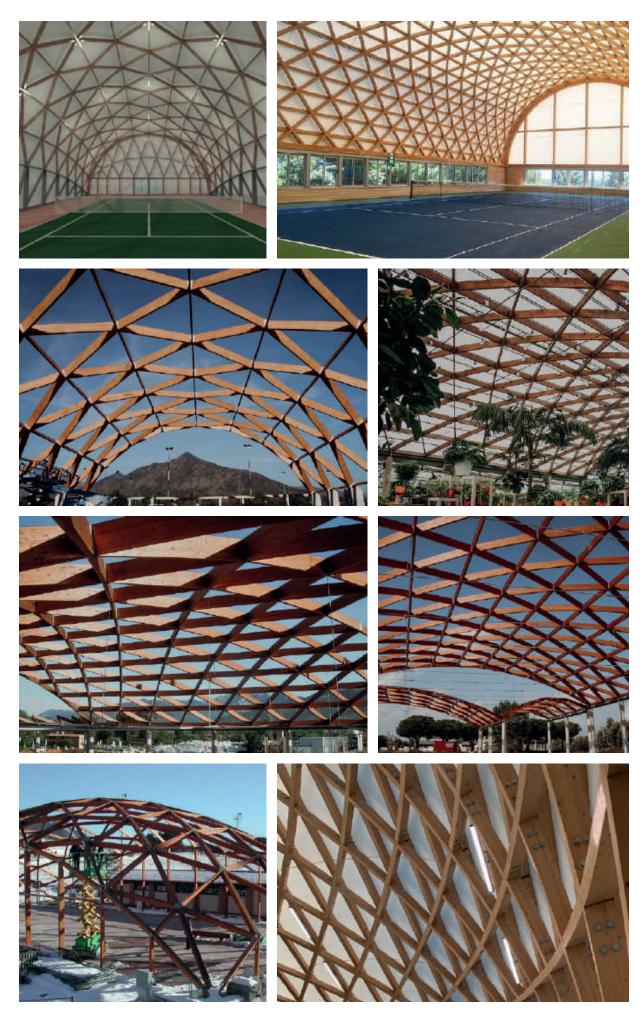

## **Technologies**

Alpbau u is changing the face of the architectural and construction field. Based on innovative methods of designing and manufacturing high-precision building systems, we offer one of the most optimal architectural and structural solutions - Struktura technology.

The basis of the solution is a patented joint unit for gluelam structures, using high-precision metal connectors and two steel glued sleeves to the ends of the beams.

# Assembled as a constructor

The accuracy of the assembly is achieved thanks to the high-precision. CNC machining of wooden and metal parts, guaranteed high quality assembly. All parts are marked and have a unique number.

# Long-span structures Alpbau Struktura