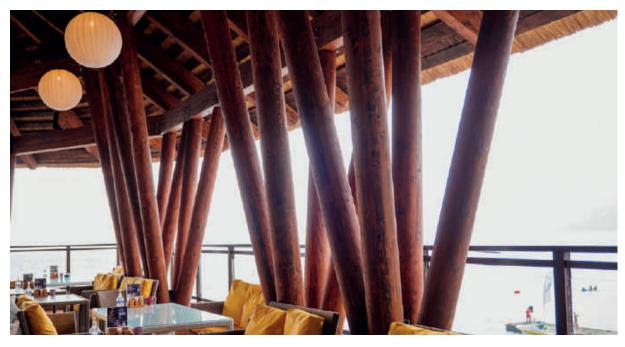

## **Technologies**

Alpbau u is changing the face of the architectural and construction field. Based on innovative methods of designing and manufacturing high-precision building systems, we offer one of the most optimal architectural and structural solutions - Struktura technology.

The basis of the solution is a patented joint unit for gluelam structures, using high-precision metal connectors and two steel glued sleeves to the ends of the beams.

# Assembled as a constructor

The accuracy of the assembly is achieved thanks to the high-precision. CNC machining of wooden and metal parts, guaranteed high quality assembly. All parts are marked and have a unique number.