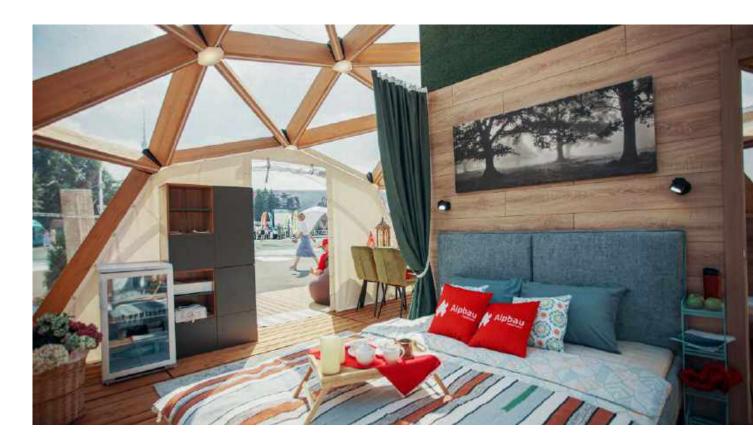

## Quadrosphere® Glamping Module

Quadrosphere® 5×5 Ready-made glamping module 25 sq.m.

We present a new glamping quadrosphere with comfortable apartments for living.

The structure contains:

- Kitchen and dining area

- Spacious bathroom

- Bedroom with panoramic

- Storage system

This catalog contains a sample of the summer version of the glamping module. For a miscalculation of the all-season design, please contact our specialists.

# Glamping structures

Glamping is the direction of ecotourism, which includes a comfortable nature staying with all the elements of a luxury hotel: a bedroom, a kitchen, a bathroom, a lounge area for relaxing panoramic views.