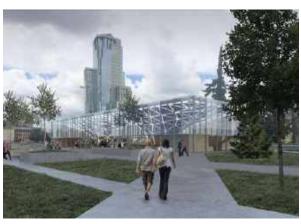

## Quadrosphere®

#### Alpbau modular sructures

Having translated the perfect technology from the «big architecture, we developed turnkey solutions for small architectural forms - modular wooden structures:

- Aline of sizes from 5x5 till 13x13 meters
- Full support of the project
- A finished exterior and interior, even in the basic configuration
- The ability to quickly and repeatedly mount / disassemble of the structure
- Ready-made engineering solutions for year-round using
- The ability to dock modules between together

#### Scope of application:

- Turnkey solutions for restaurants, cafes, summer verandas
- Exhibition and trade pavilions
- Canopies for sports and playgrounds
- Awnings for cars, aircraft and boats
- Mini hotels and glamping
- Recreation areas in parks