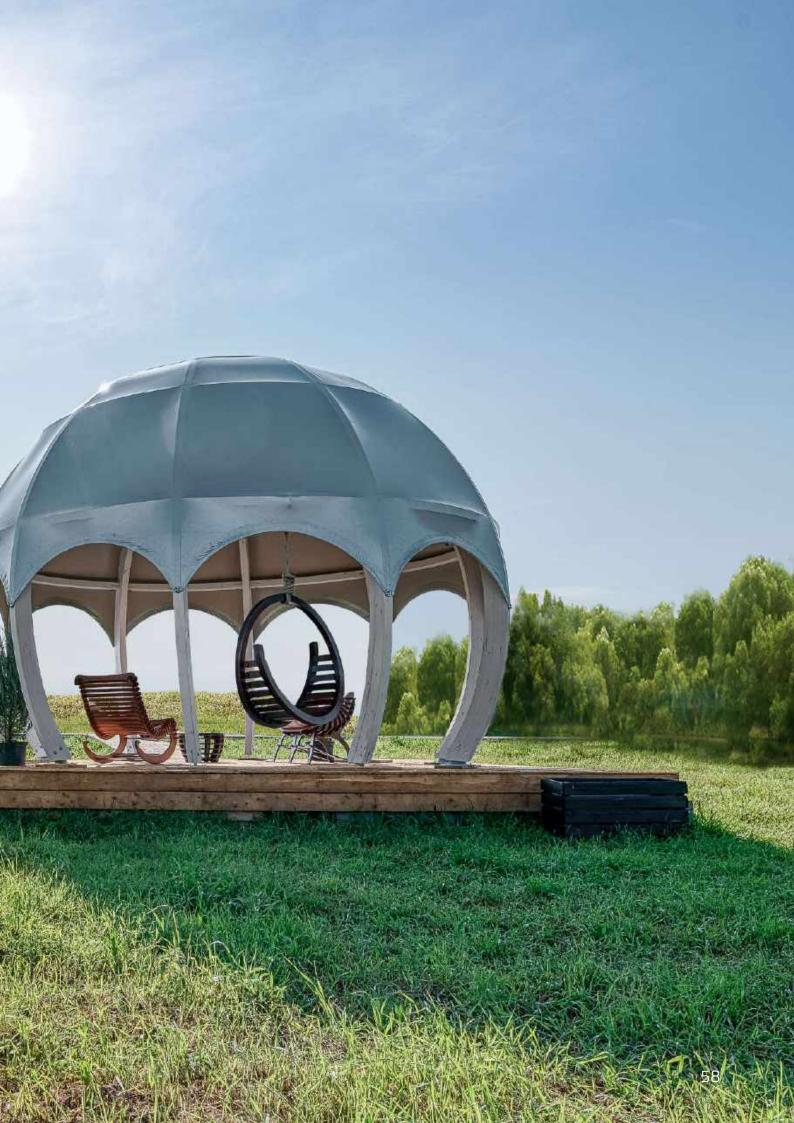

## **Spheres**

Collapsible design of spherical wooden beams. It is cozy and comfortable. The internal space allows you to build a second floor.

#### Suitable for:

- Exhibition stand

- Glamping

- Private using

- Festive events

- Business projects

- Sports events