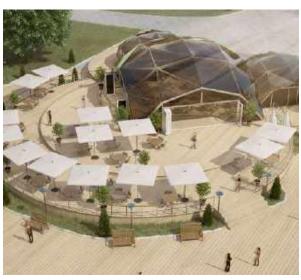

## Quadrosphere®

#### Alpbau modular sructures

Having translated the perfect technology from the «big architecture, we developed turnkey solutions for small architectural forms - modular wooden structures:

- Aline of sizes from 5x5 till 13x13 meters
- Full support of the project
- A finished exterior and interior, even in the basic configuration
- The ability to quickly and repeatedly mount / disassemble of the structure
- Ready-made engineering solutions for year-round using
- The ability to dock modules between together

#### Scope of application:

- Turnkey solutions for restaurants, cafes, summer verandas
- Exhibition and trade pavilions
- Canopies for sports and playgrounds
- Awnings for cars, aircraft and boats
- Mini hotels and glamping
- Recreation areas in parks