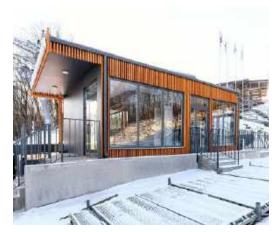

### **Pavilion**

Attractive buildings with unique wooden architecture. Modern design of public buildings with translucent structures.

#### Suitable for:

- Restaurants and cafes
- Concert halls
- For shopping and business centers

- Indoor fairs
- Free-standing facilities
- Exhibition