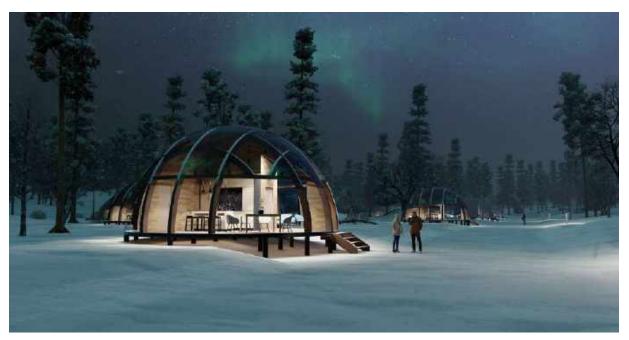

# Glamping structures

Glamping is the direction of ecotourism, which includes a comfortable nature staying with all the elements of a luxury hotel: a bedroom, a kitchen, a bathroom, a lounge area for relaxing panoramic views.

A positive nuance, you live in your own cozy house without neighbors!

The Alpbau team will prepare a design concept for you, adapt the structures to any weather conditions, develop a construction plan and realize your glamping dreams!