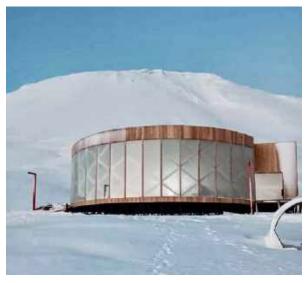

### **Pavilion**

Attractive buildings with unique wooden architecture. Modern design of public buildings with translucent structures.

#### Suitable for:

- Restaurants and cafes
- Concert halls
- For shopping and business centers

- Indoor fairs
- Free-standing facilities
- Exhibition