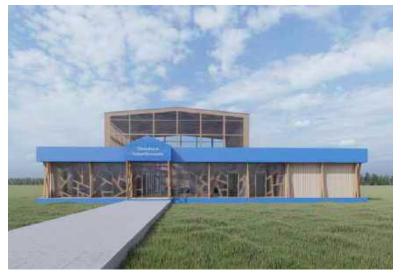

### **Pavilion**

Attractive buildings with unique wooden architecture. Modern design of public buildings with translucent structures.

#### Suitable for:

- Restaurants and cafes
- Concert halls
- For shopping and business centers

- Indoor fairs
- Free-standing facilities
- Exhibition