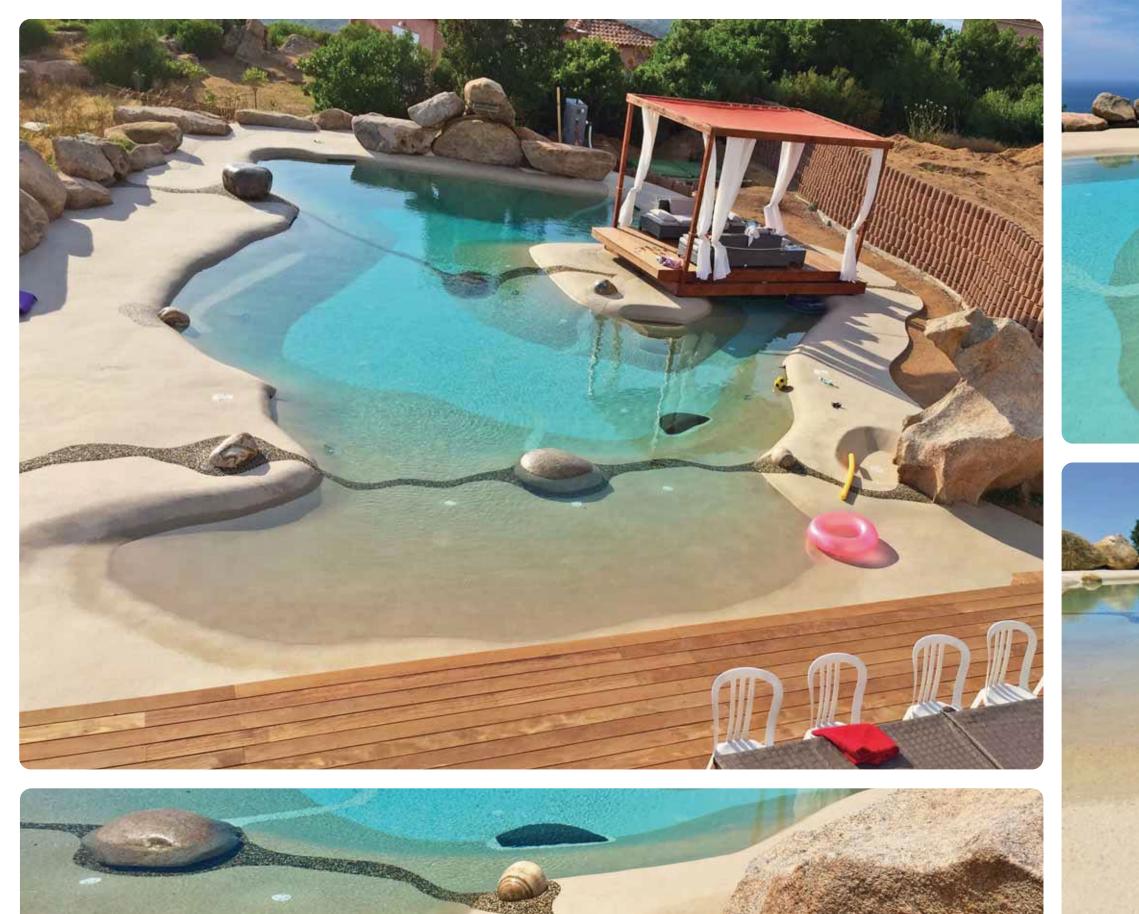

# BIDDESTER BUDDES

LA PISCINA ANTIBATTERICA Riduce del 99% la carica batterica del rivestimento Biodesign PER SEMPRE

LA PISCINE ANTIBACTÉRIENNE Jusqu'à 99% de réduction de la charge bactérienne sur le revêtement Biodesign DEFINITIVEMENT

LA PISCINA ANTIBACTERIANA Reduce la carga bacteriana del 99% en el rivestimiento Biodesign POR SIEMPRE

**DER ANTIBAKTERIELLE POOL** Er reduziert die Bakterienmenge auf der Biodesignstruktur um 99% FÜR IMMER