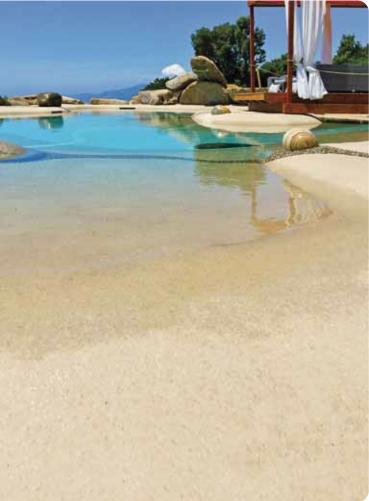

# BIDDESTER BUDDES

LA PISCINA ANTIBATTERICA Riduce del 99% la carica batterica del rivestimento Biodesign PER SEMPRE

LA PISCINE ANTIBACTÉRIENNE Jusqu'à 99% de réduction de la charge bactérienne sur le revêtement Biodesign DEFINITIVEMENT

LA PISCINA ANTIBACTERIANA Reduce la carga bacteriana del 99% en el rivestimiento Biodesign POR SIEMPRE

**DER ANTIBAKTERIELLE POOL** Er reduziert die Bakterienmenge auf der Biodesignstruktur um 99% FÜR IMMER