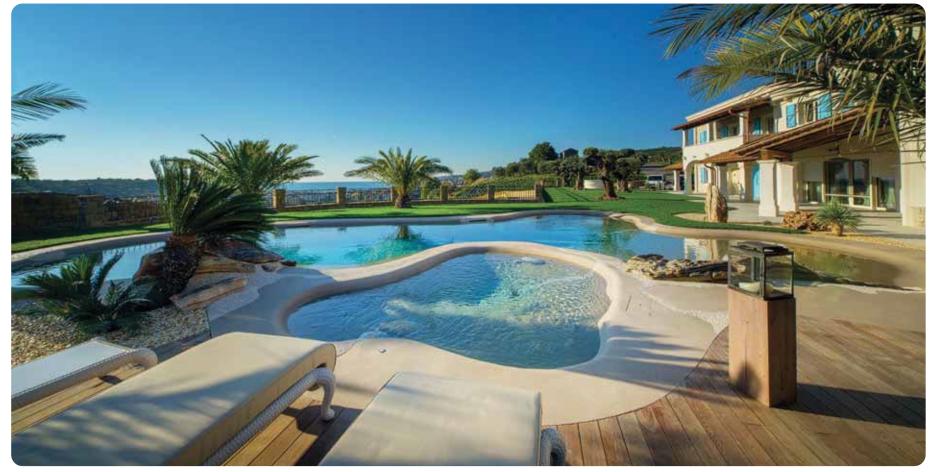

# BIDDESTER BUDDES

LA PISCINA ANTIBATTERICA Riduce del 99% la carica batterica del rivestimento Biodesign PER SEMPRE

LA PISCINE ANTIBACTÉRIENNE Jusqu'à 99% de réduction de la charge bactérienne sur le revêtement Biodesign DEFINITIVEMENT

LA PISCINA ANTIBACTERIANA Reduce la carga bacteriana del 99% en el rivestimiento Biodesign POR SIEMPRE

**DER ANTIBAKTERIELLE POOL** Er reduziert die Bakterienmenge auf der Biodesignstruktur um 99% FÜR IMMER