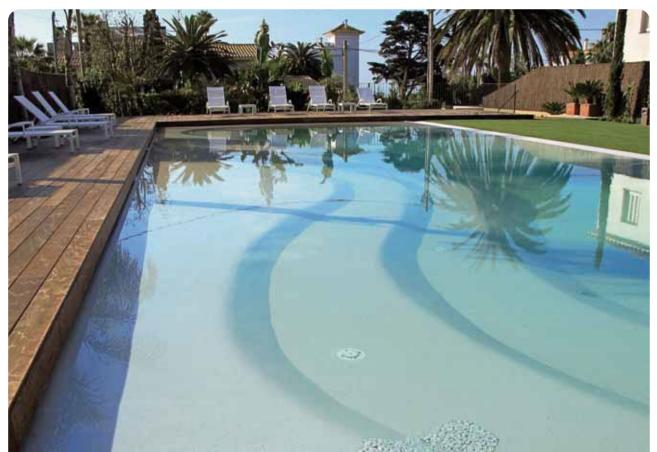

# BIDDESTER BUDDES

LA PISCINA ANTIBATTERICA Riduce del 99% la carica batterica del rivestimento Biodesign PER SEMPRE

LA PISCINE ANTIBACTÉRIENNE Jusqu'à 99% de réduction de la charge bactérienne sur le revêtement Biodesign DEFINITIVEMENT

LA PISCINA ANTIBACTERIANA Reduce la carga bacteriana del 99% en el rivestimiento Biodesign POR SIEMPRE

**DER ANTIBAKTERIELLE POOL** Er reduziert die Bakterienmenge auf der Biodesignstruktur um 99% FÜR IMMER