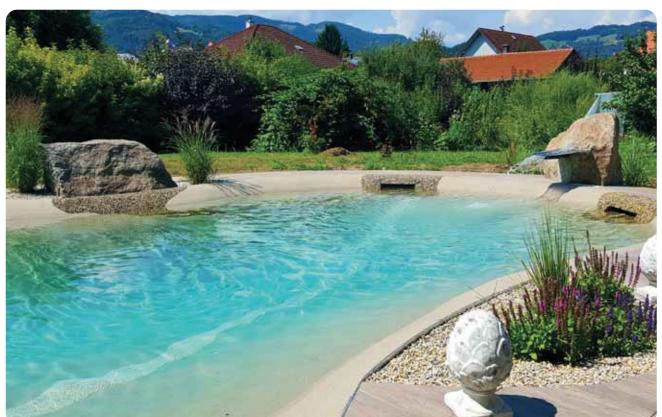

# BIDDESTER BUDDES

LA PISCINA ANTIBATTERICA Riduce del 99% la carica batterica del rivestimento Biodesign PER SEMPRE

LA PISCINE ANTIBACTÉRIENNE Jusqu'à 99% de réduction de la charge bactérienne sur le revêtement Biodesign DEFINITIVEMENT

LA PISCINA ANTIBACTERIANA Reduce la carga bacteriana del 99% en el rivestimiento Biodesign POR SIEMPRE

**DER ANTIBAKTERIELLE POOL** Er reduziert die Bakterienmenge auf der Biodesignstruktur um 99% FÜR IMMER