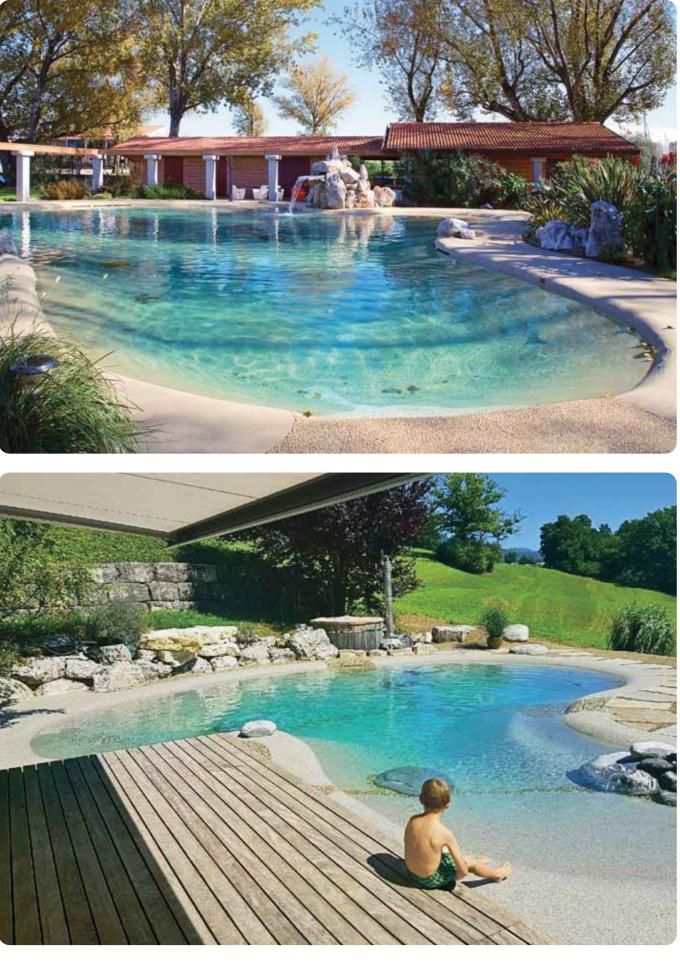

# BIDDESTER BUDDES

LA PISCINA ANTIBATTERICA Riduce del 99% la carica batterica del rivestimento Biodesign PER SEMPRE

LA PISCINE ANTIBACTÉRIENNE Jusqu'à 99% de réduction de la charge bactérienne sur le revêtement Biodesign DEFINITIVEMENT

LA PISCINA ANTIBACTERIANA Reduce la carga bacteriana del 99% en el rivestimiento Biodesign POR SIEMPRE

**DER ANTIBAKTERIELLE POOL** Er reduziert die Bakterienmenge auf der Biodesignstruktur um 99% FÜR IMMER