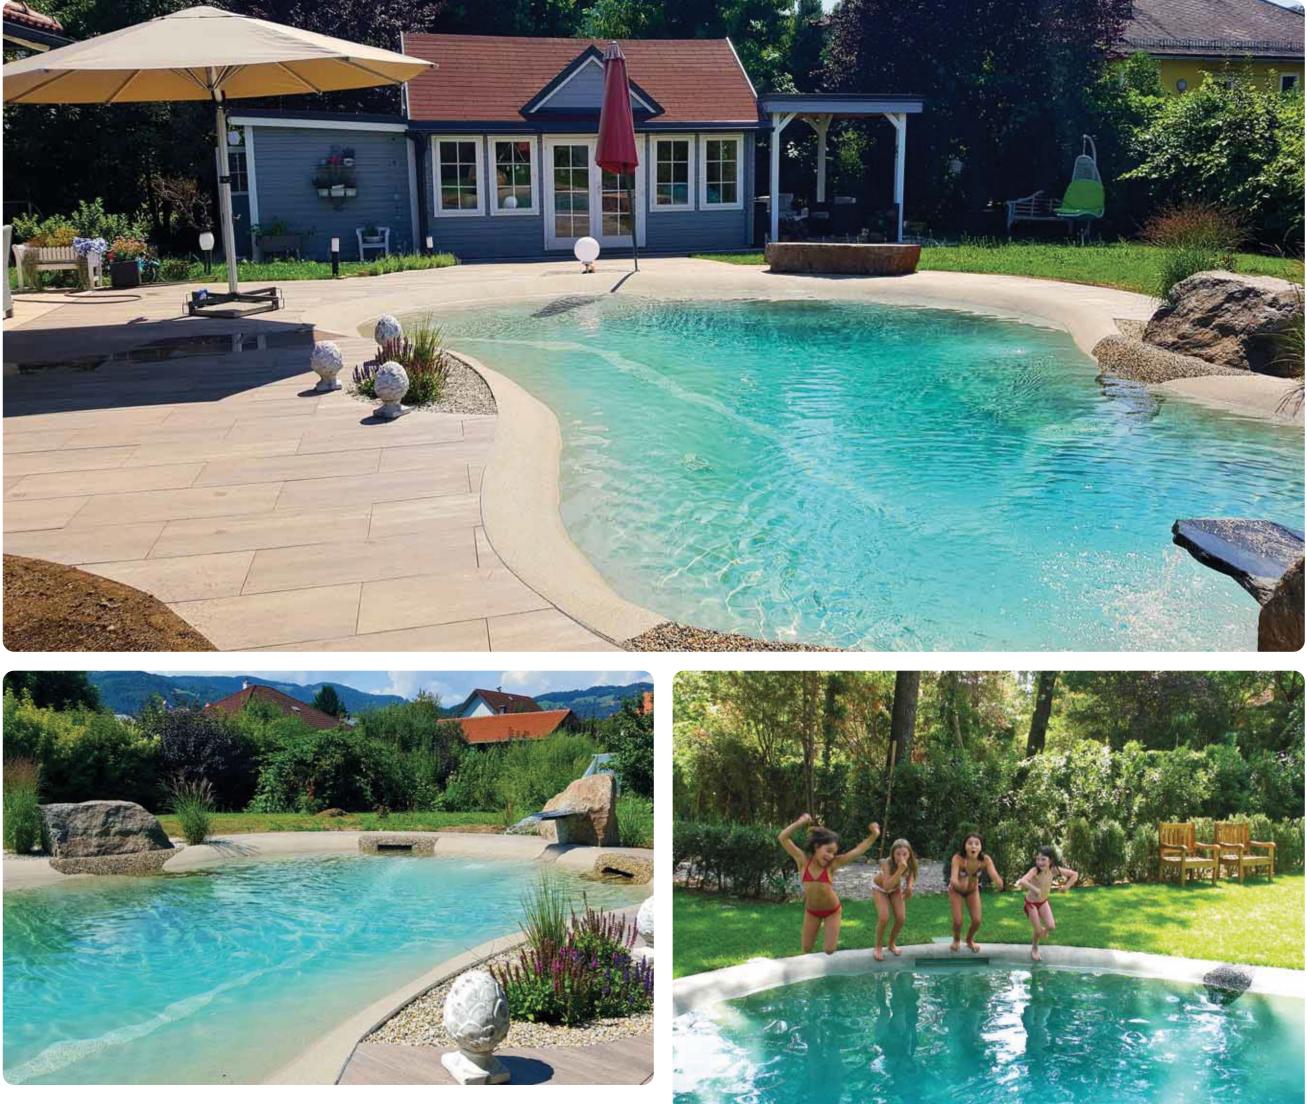

# BIDDESTER BUDDES

LA PISCINA ANTIBATTERICA Riduce del 99% la carica batterica del rivestimento Biodesign PER SEMPRE

LA PISCINE ANTIBACTÉRIENNE Jusqu'à 99% de réduction de la charge bactérienne sur le revêtement Biodesign DEFINITIVEMENT

LA PISCINA ANTIBACTERIANA Reduce la carga bacteriana del 99% en el rivestimiento Biodesign POR SIEMPRE

**DER ANTIBAKTERIELLE POOL** Er reduziert die Bakterienmenge auf der Biodesignstruktur um 99% FÜR IMMER