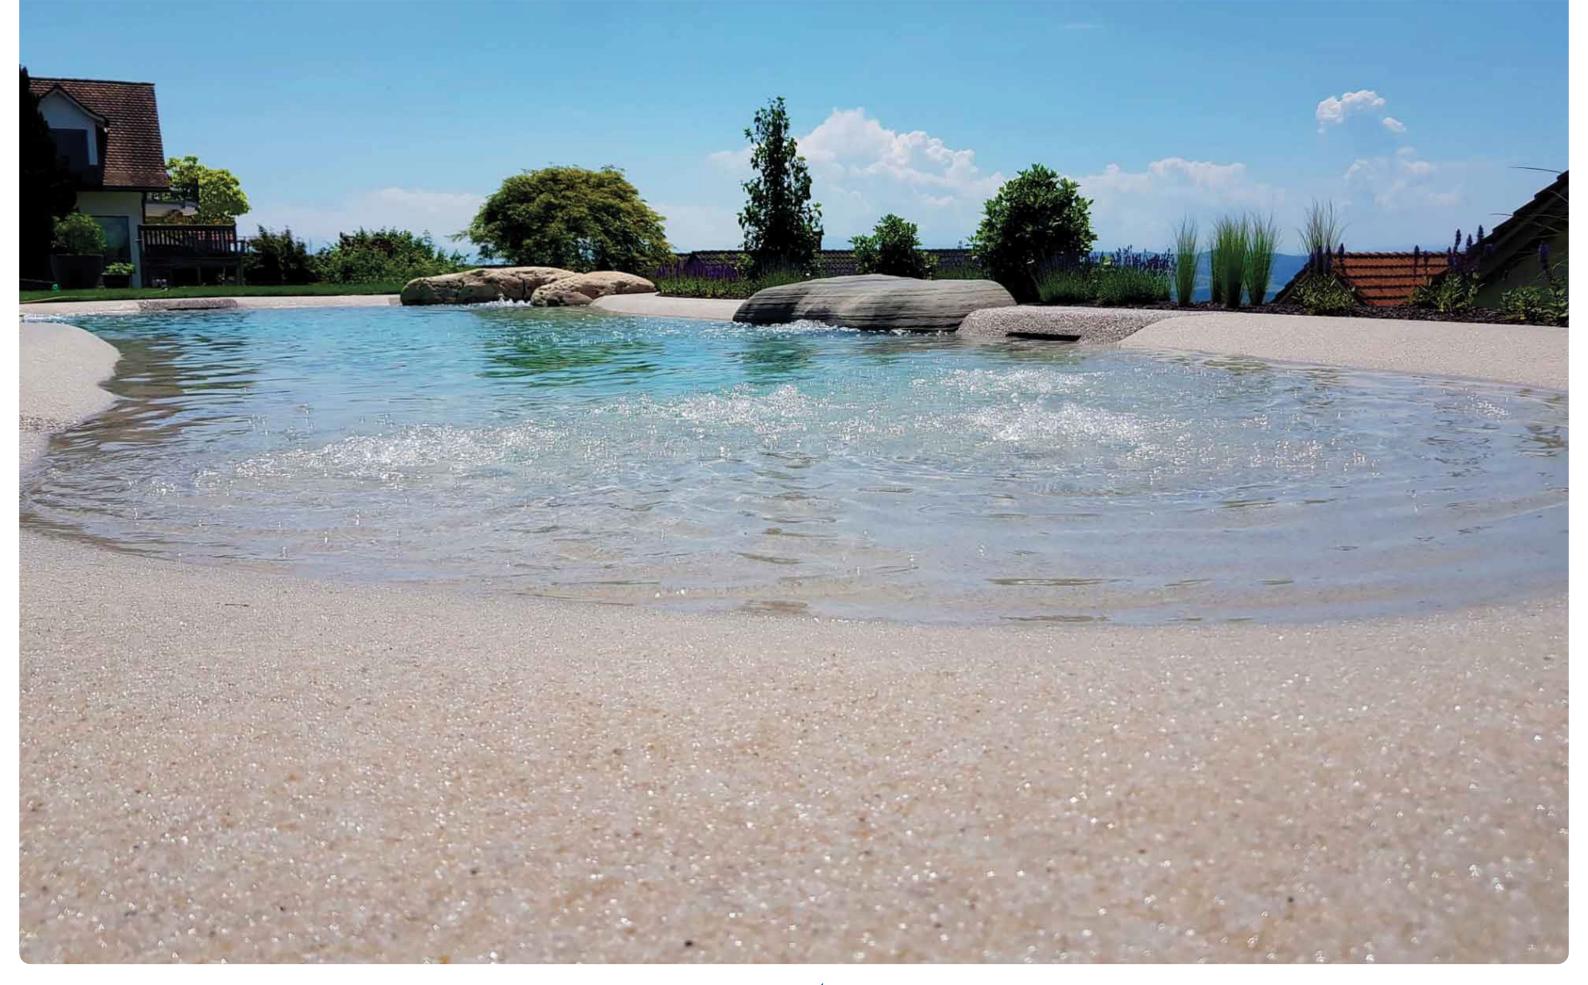

# BIDDESTER BUDDES

LA PISCINA ANTIBATTERICA Riduce del 99% la carica batterica del rivestimento Biodesign PER SEMPRE

LA PISCINE ANTIBACTÉRIENNE Jusqu'à 99% de réduction de la charge bactérienne sur le revêtement Biodesign DEFINITIVEMENT

LA PISCINA ANTIBACTERIANA Reduce la carga bacteriana del 99% en el rivestimiento Biodesign POR SIEMPRE

**DER ANTIBAKTERIELLE POOL** Er reduziert die Bakterienmenge auf der Biodesignstruktur um 99% FÜR IMMER