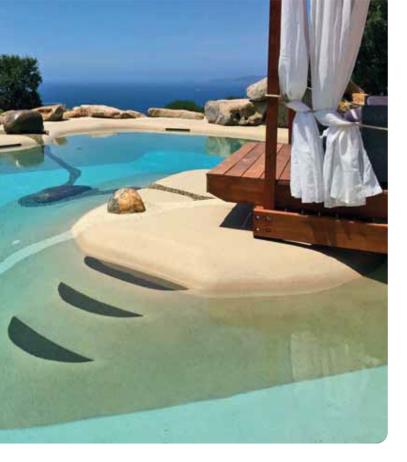

# BIDDESTER BUDDES

LA PISCINA ANTIBATTERICA Riduce del 99% la carica batterica del rivestimento Biodesign PER SEMPRE

LA PISCINE ANTIBACTÉRIENNE Jusqu'à 99% de réduction de la charge bactérienne sur le revêtement Biodesign DEFINITIVEMENT

LA PISCINA ANTIBACTERIANA Reduce la carga bacteriana del 99% en el rivestimiento Biodesign POR SIEMPRE

**DER ANTIBAKTERIELLE POOL** Er reduziert die Bakterienmenge auf der Biodesignstruktur um 99% FÜR IMMER