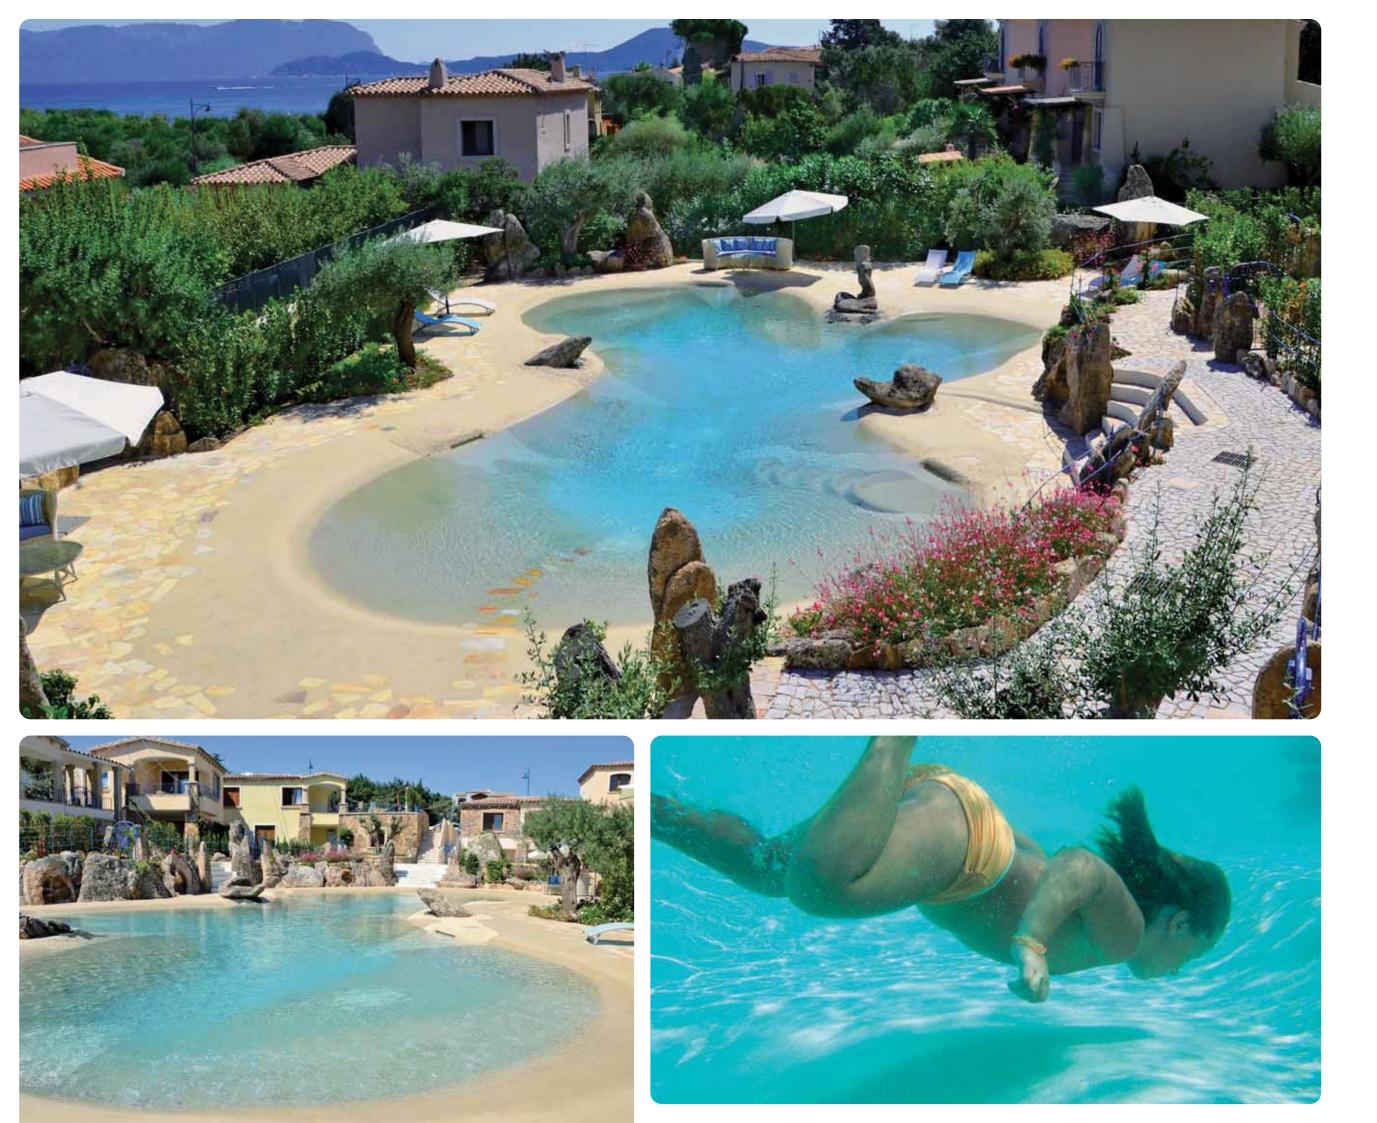

# BIDDESTER BUDDES

LA PISCINA ANTIBATTERICA Riduce del 99% la carica batterica del rivestimento Biodesign PER SEMPRE

LA PISCINE ANTIBACTÉRIENNE Jusqu'à 99% de réduction de la charge bactérienne sur le revêtement Biodesign DEFINITIVEMENT

LA PISCINA ANTIBACTERIANA Reduce la carga bacteriana del 99% en el rivestimiento Biodesign POR SIEMPRE

**DER ANTIBAKTERIELLE POOL** Er reduziert die Bakterienmenge auf der Biodesignstruktur um 99% FÜR IMMER