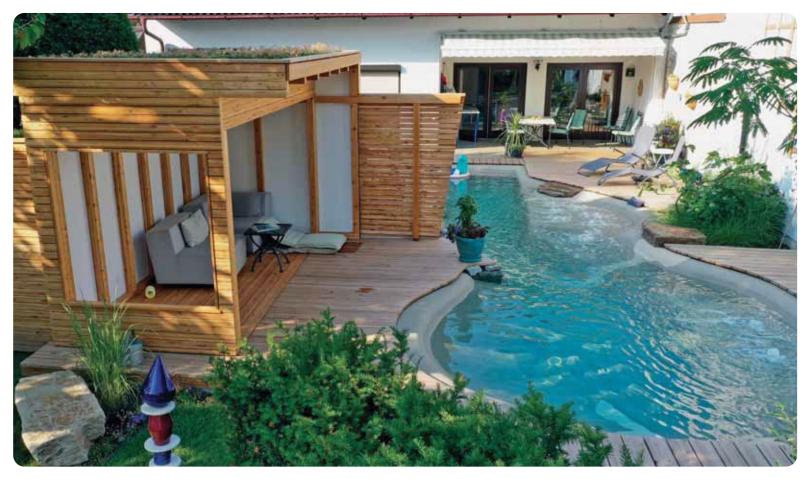

# BIDDESTER BUDDES

LA PISCINA ANTIBATTERICA Riduce del 99% la carica batterica del rivestimento Biodesign PER SEMPRE

LA PISCINE ANTIBACTÉRIENNE Jusqu'à 99% de réduction de la charge bactérienne sur le revêtement Biodesign DEFINITIVEMENT

LA PISCINA ANTIBACTERIANA Reduce la carga bacteriana del 99% en el rivestimiento Biodesign POR SIEMPRE

**DER ANTIBAKTERIELLE POOL** Er reduziert die Bakterienmenge auf der Biodesignstruktur um 99% FÜR IMMER