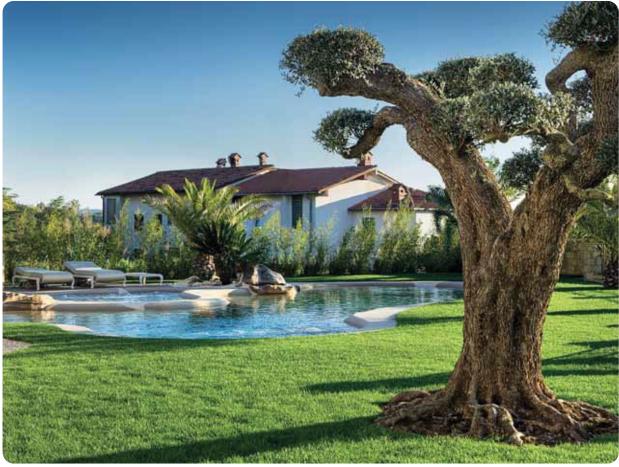

# BIDDESTER BUDDES

LA PISCINA ANTIBATTERICA Riduce del 99% la carica batterica del rivestimento Biodesign PER SEMPRE

LA PISCINE ANTIBACTÉRIENNE Jusqu'à 99% de réduction de la charge bactérienne sur le revêtement Biodesign DEFINITIVEMENT

LA PISCINA ANTIBACTERIANA Reduce la carga bacteriana del 99% en el rivestimiento Biodesign POR SIEMPRE

**DER ANTIBAKTERIELLE POOL** Er reduziert die Bakterienmenge auf der Biodesignstruktur um 99% FÜR IMMER