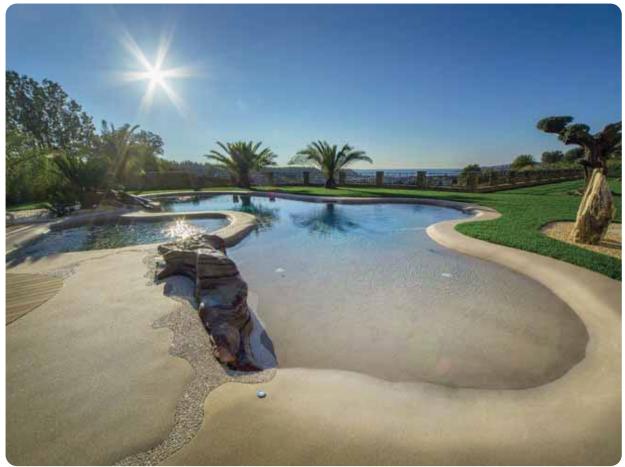

# BIDDESTER BUDDES

LA PISCINA ANTIBATTERICA Riduce del 99% la carica batterica del rivestimento Biodesign PER SEMPRE

LA PISCINE ANTIBACTÉRIENNE Jusqu'à 99% de réduction de la charge bactérienne sur le revêtement Biodesign DEFINITIVEMENT

LA PISCINA ANTIBACTERIANA Reduce la carga bacteriana del 99% en el rivestimiento Biodesign POR SIEMPRE

**DER ANTIBAKTERIELLE POOL** Er reduziert die Bakterienmenge auf der Biodesignstruktur um 99% FÜR IMMER