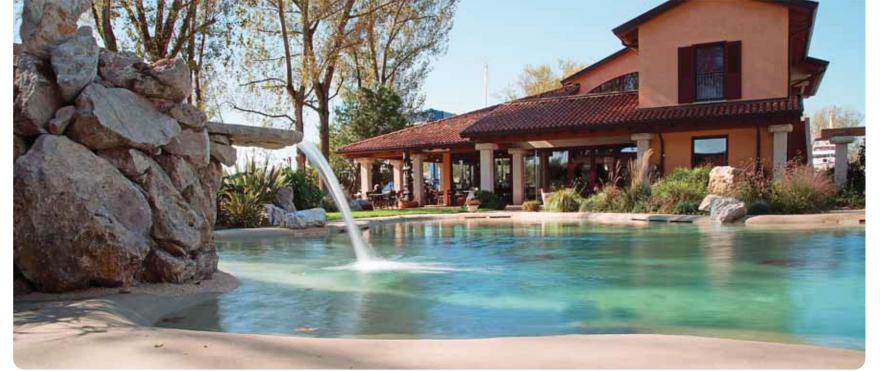

# BIDDESTER BUDDES

LA PISCINA ANTIBATTERICA Riduce del 99% la carica batterica del rivestimento Biodesign PER SEMPRE

LA PISCINE ANTIBACTÉRIENNE Jusqu'à 99% de réduction de la charge bactérienne sur le revêtement Biodesign DEFINITIVEMENT

LA PISCINA ANTIBACTERIANA Reduce la carga bacteriana del 99% en el rivestimiento Biodesign POR SIEMPRE

**DER ANTIBAKTERIELLE POOL** Er reduziert die Bakterienmenge auf der Biodesignstruktur um 99% FÜR IMMER