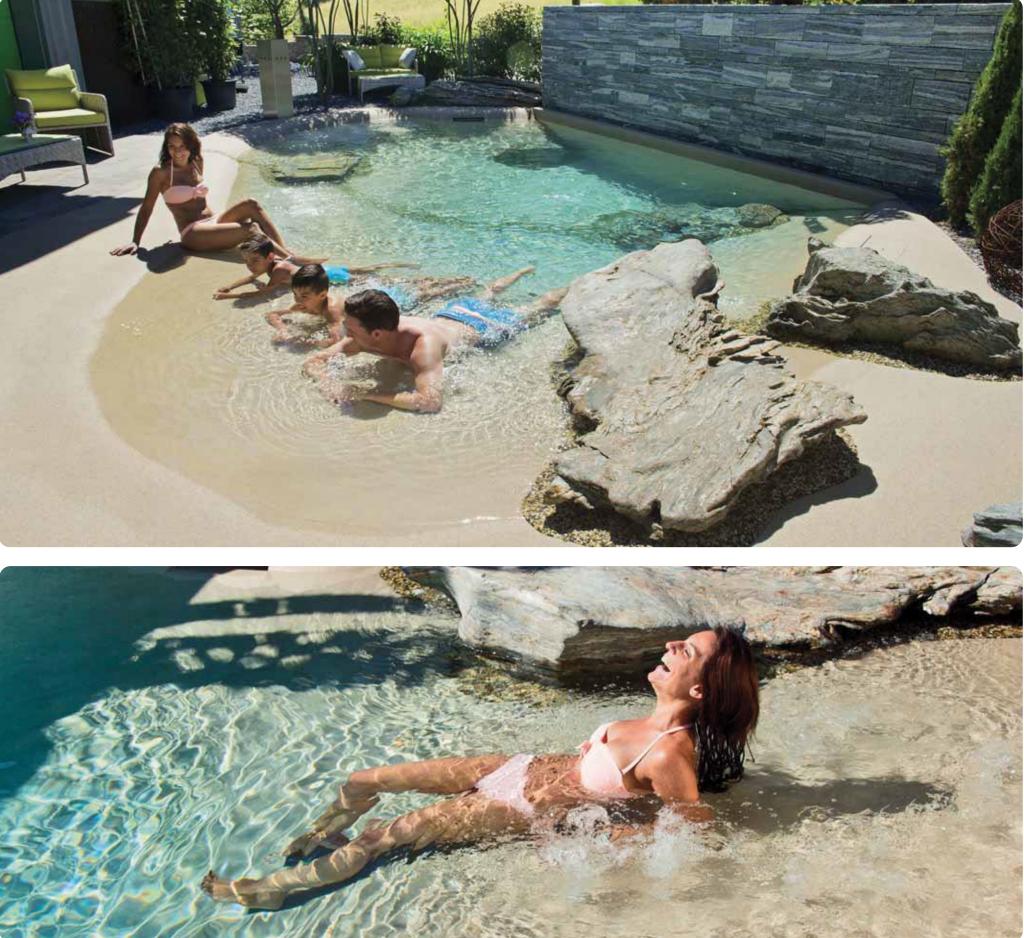

**PERMANENT PROTECTION** Integrated in the resin The Microban<sup>®</sup> protection, together with regular finishing resin, provides a continuous action against the growth of bacteria as reported in the official test report

**PROTEZIONE PERMANENTE** Integrata nella resina La protezione Microban<sup>®</sup>, insieme alla resinatura di consolidamento, fornisce un'azione continua contro la crescita dei batteri, come riportato nel test-report ufficiale