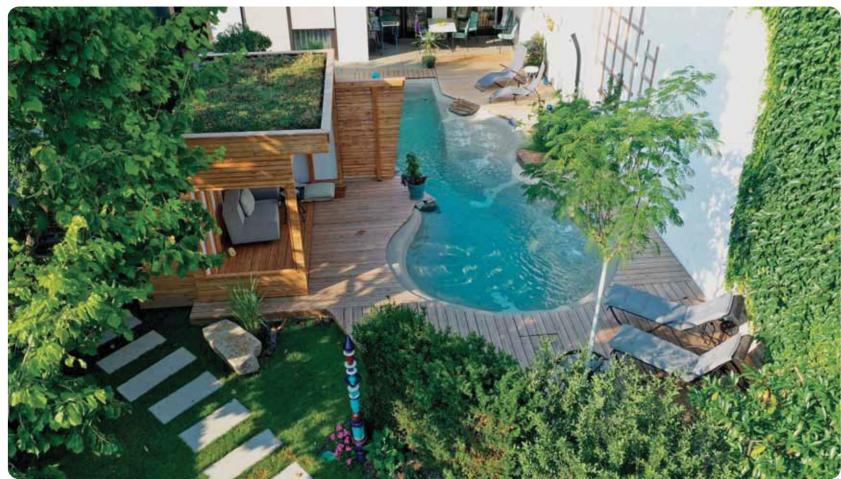

# BIDDESTER BUDDES

LA PISCINA ANTIBATTERICA Riduce del 99% la carica batterica del rivestimento Biodesign PER SEMPRE

LA PISCINE ANTIBACTÉRIENNE Jusqu'à 99% de réduction de la charge bactérienne sur le revêtement Biodesign DEFINITIVEMENT

LA PISCINA ANTIBACTERIANA Reduce la carga bacteriana del 99% en el rivestimiento Biodesign POR SIEMPRE

**DER ANTIBAKTERIELLE POOL** Er reduziert die Bakterienmenge auf der Biodesignstruktur um 99% FÜR IMMER