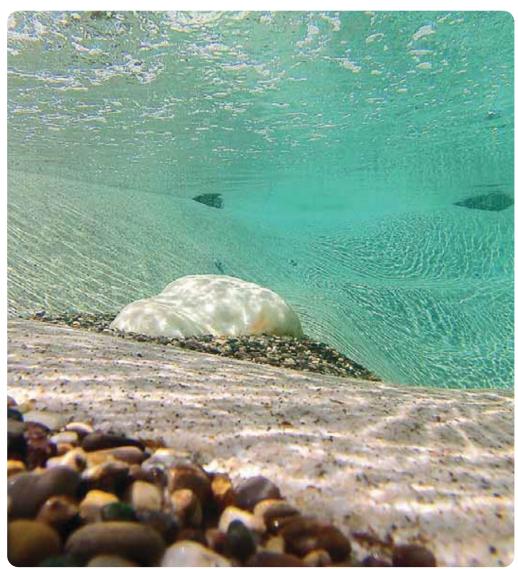

**INHIBITS THE GROWTH OF BACTERIA UP TO 99,6%** 

The technology used, based on silver ions, blocks the metabolism of bacteria such as Escherichia Coli and Staphylococcus Aureus

# **INIBISCE LA CRESCITA DEI BATTERI FINO AL 99,6%**

La tecnologia utilizzata, basata su ioni d'argento, blocca il metabolismo di batteri come Escherichia Coli e Staphylococcus Aureus