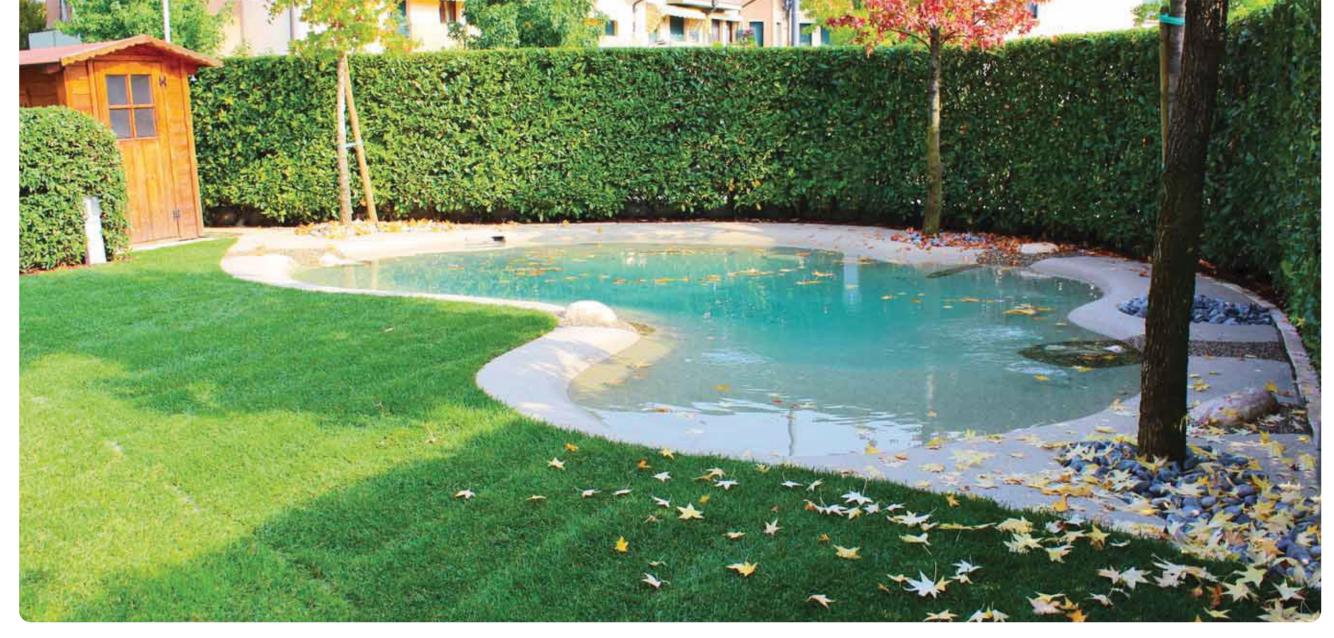

# BIDDESTER BUDDES

LA PISCINA ANTIBATTERICA Riduce del 99% la carica batterica del rivestimento Biodesign PER SEMPRE

LA PISCINE ANTIBACTÉRIENNE Jusqu'à 99% de réduction de la charge bactérienne sur le revêtement Biodesign DEFINITIVEMENT

LA PISCINA ANTIBACTERIANA Reduce la carga bacteriana del 99% en el rivestimiento Biodesign POR SIEMPRE

**DER ANTIBAKTERIELLE POOL** Er reduziert die Bakterienmenge auf der Biodesignstruktur um 99% FÜR IMMER