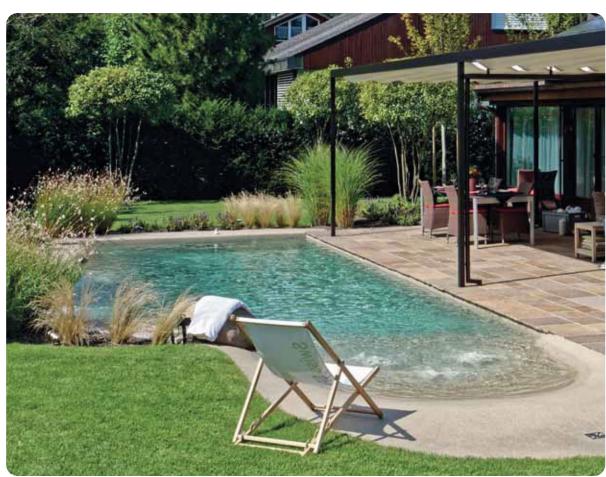

# BIDDESTER BUDDES

LA PISCINA ANTIBATTERICA Riduce del 99% la carica batterica del rivestimento Biodesign PER SEMPRE

LA PISCINE ANTIBACTÉRIENNE Jusqu'à 99% de réduction de la charge bactérienne sur le revêtement Biodesign DEFINITIVEMENT

LA PISCINA ANTIBACTERIANA Reduce la carga bacteriana del 99% en el rivestimiento Biodesign POR SIEMPRE

**DER ANTIBAKTERIELLE POOL** Er reduziert die Bakterienmenge auf der Biodesignstruktur um 99% FÜR IMMER