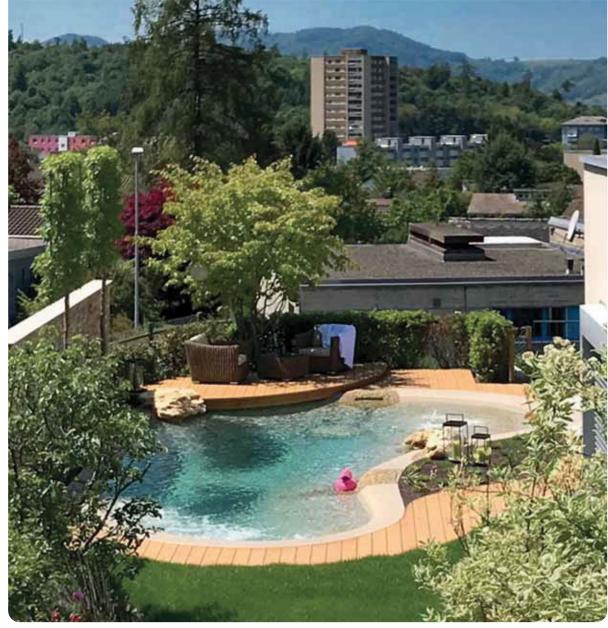

# BIDDESTER BUDDES

LA PISCINA ANTIBATTERICA Riduce del 99% la carica batterica del rivestimento Biodesign PER SEMPRE

LA PISCINE ANTIBACTÉRIENNE Jusqu'à 99% de réduction de la charge bactérienne sur le revêtement Biodesign DEFINITIVEMENT

LA PISCINA ANTIBACTERIANA Reduce la carga bacteriana del 99% en el rivestimiento Biodesign POR SIEMPRE

**DER ANTIBAKTERIELLE POOL** Er reduziert die Bakterienmenge auf der Biodesignstruktur um 99% FÜR IMMER