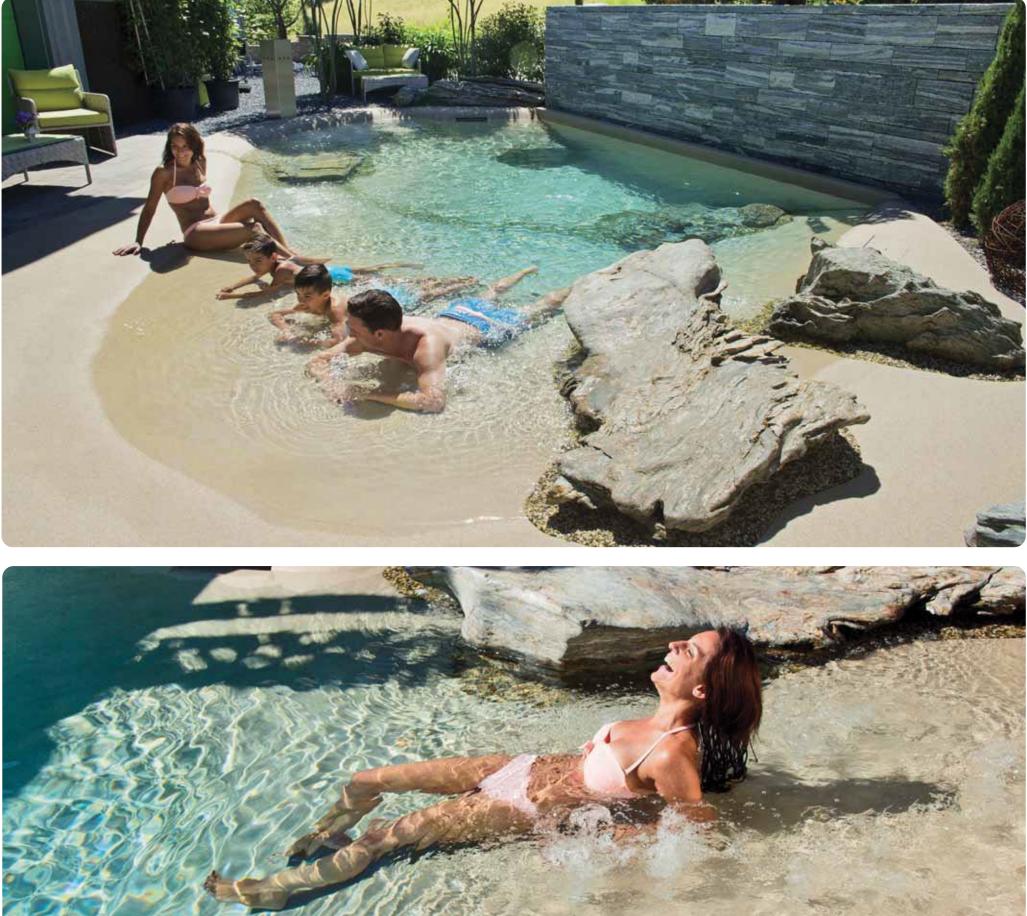

**PERMANENT PROTECTION** Integrated in the resin The Microban<sup>®</sup> protection, together with regular finishing resin, provides a continuous action against the growth of bacteria as reported in the official test report

**PROTEZIONE PERMANENTE** Integrata nella resina La protezione Microban<sup>®</sup>, insieme alla resinatura di consolidamento, fornisce un'azione continua contro la crescita dei batteri, come riportato nel test-report ufficiale