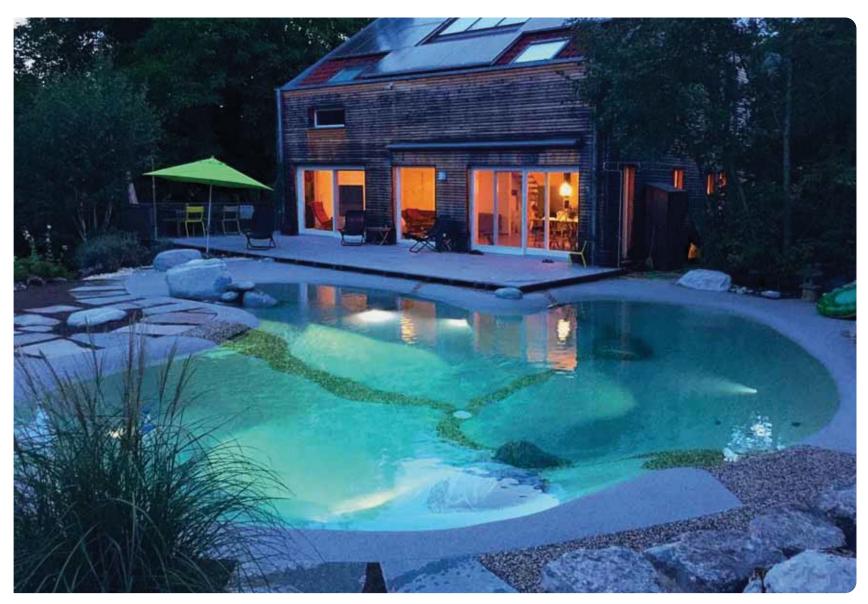

# BIDDESTER BUDDES

LA PISCINA ANTIBATTERICA Riduce del 99% la carica batterica del rivestimento Biodesign PER SEMPRE

LA PISCINE ANTIBACTÉRIENNE Jusqu'à 99% de réduction de la charge bactérienne sur le revêtement Biodesign DEFINITIVEMENT

LA PISCINA ANTIBACTERIANA Reduce la carga bacteriana del 99% en el rivestimiento Biodesign POR SIEMPRE

**DER ANTIBAKTERIELLE POOL** Er reduziert die Bakterienmenge auf der Biodesignstruktur um 99% FÜR IMMER