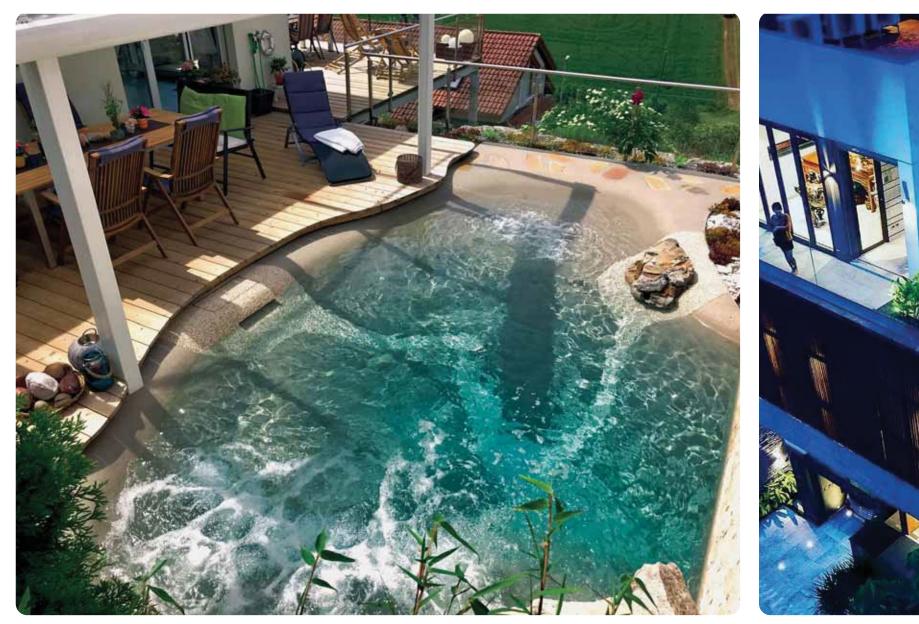

# BIDDESTER BUDDES

LA PISCINA ANTIBATTERICA Riduce del 99% la carica batterica del rivestimento Biodesign PER SEMPRE

LA PISCINE ANTIBACTÉRIENNE Jusqu'à 99% de réduction de la charge bactérienne sur le revêtement Biodesign DEFINITIVEMENT

LA PISCINA ANTIBACTERIANA Reduce la carga bacteriana del 99% en el rivestimiento Biodesign POR SIEMPRE

**DER ANTIBAKTERIELLE POOL** Er reduziert die Bakterienmenge auf der Biodesignstruktur um 99% FÜR IMMER