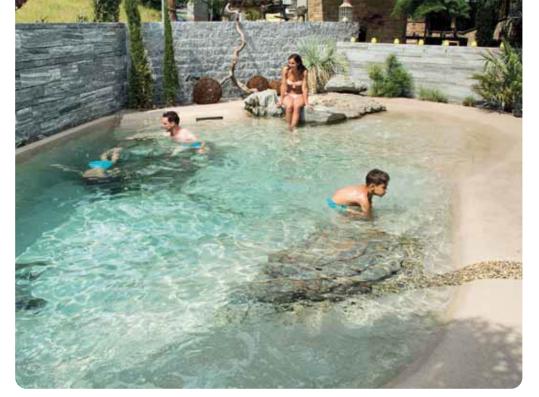

**INHIBITS THE GROWTH OF BACTERIA UP TO 99,6%** 

The technology used, based on silver ions, blocks the metabolism of bacteria such as Escherichia Coli and Staphylococcus Aureus

# **INIBISCE LA CRESCITA DEI BATTERI FINO AL 99,6%**

La tecnologia utilizzata, basata su ioni d'argento, blocca il metabolismo di batteri come Escherichia Coli e Staphylococcus Aureus