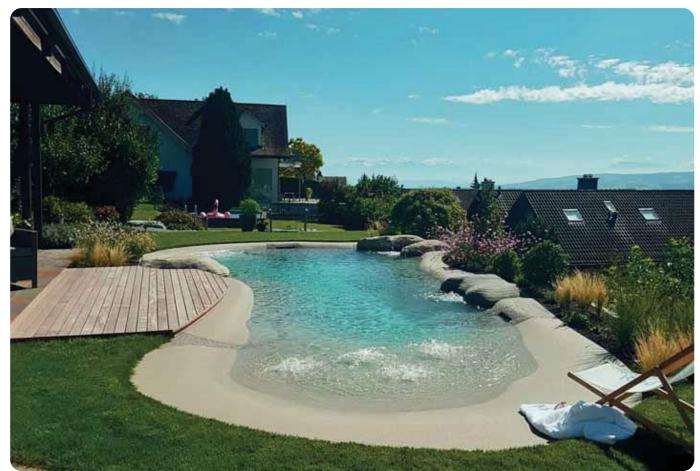

# BIDDESTER BUDDES

LA PISCINA ANTIBATTERICA Riduce del 99% la carica batterica del rivestimento Biodesign PER SEMPRE

LA PISCINE ANTIBACTÉRIENNE Jusqu'à 99% de réduction de la charge bactérienne sur le revêtement Biodesign DEFINITIVEMENT

LA PISCINA ANTIBACTERIANA Reduce la carga bacteriana del 99% en el rivestimiento Biodesign POR SIEMPRE

**DER ANTIBAKTERIELLE POOL** Er reduziert die Bakterienmenge auf der Biodesignstruktur um 99% FÜR IMMER