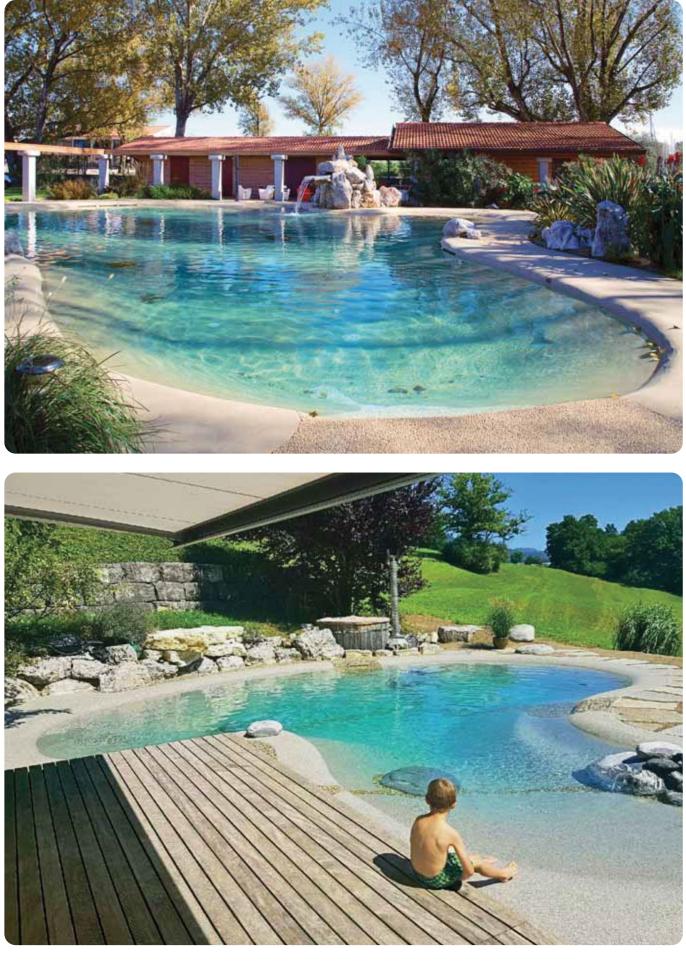

# BIDDESTER BUDDES

LA PISCINA ANTIBATTERICA Riduce del 99% la carica batterica del rivestimento Biodesign PER SEMPRE

LA PISCINE ANTIBACTÉRIENNE Jusqu'à 99% de réduction de la charge bactérienne sur le revêtement Biodesign DEFINITIVEMENT

LA PISCINA ANTIBACTERIANA Reduce la carga bacteriana del 99% en el rivestimiento Biodesign POR SIEMPRE

**DER ANTIBAKTERIELLE POOL** Er reduziert die Bakterienmenge auf der Biodesignstruktur um 99% FÜR IMMER