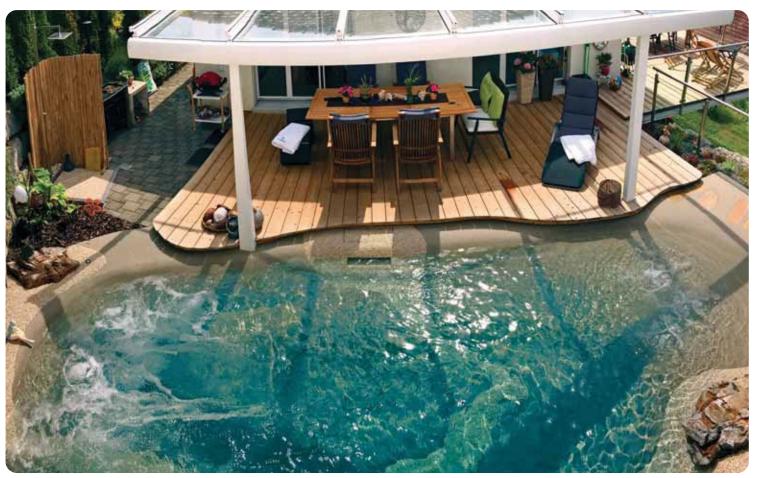

# BIDDESTER BUDDES

LA PISCINA ANTIBATTERICA Riduce del 99% la carica batterica del rivestimento Biodesign PER SEMPRE

LA PISCINE ANTIBACTÉRIENNE Jusqu'à 99% de réduction de la charge bactérienne sur le revêtement Biodesign DEFINITIVEMENT

LA PISCINA ANTIBACTERIANA Reduce la carga bacteriana del 99% en el rivestimiento Biodesign POR SIEMPRE

**DER ANTIBAKTERIELLE POOL** Er reduziert die Bakterienmenge auf der Biodesignstruktur um 99% FÜR IMMER