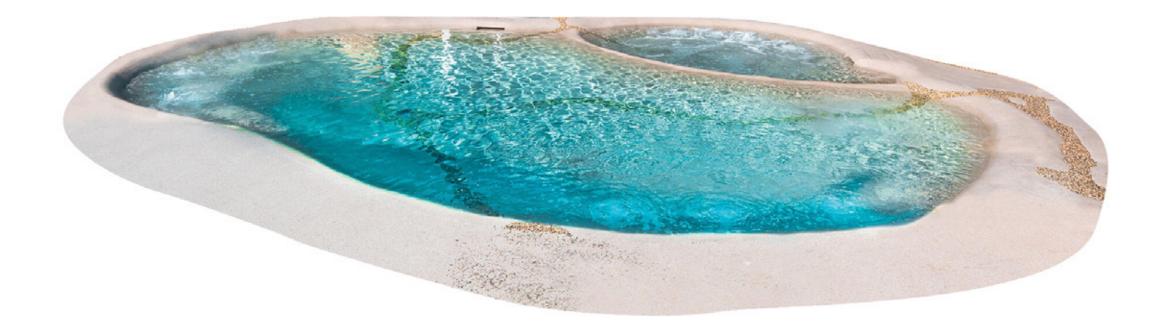

# **Biodesign Pools**

- Biodesign Pools, innovative for their non-invasive environmental approach, use eco-friendly materials and construction methods, benefiting both the environment and creating luxurious ambiance.
- Innovative liners offer over 300% elasticity, outperforming traditional ones. They resist UV rays, ice, and chemicals, ensuring a longer-lasting pool structure.
- Advanced liners excel in UV and chemical durability, reducing maintenance. Their performance surpasses standard liners, ensuring extended service life.
- Patented coating blends resin and quartz sand, boasting double the strength of structural concrete. It provides exceptional waterproofing and mechanical durability for enduring pool structures.
- For a 60m<sup>2</sup> pool, with a team of 4 professionals. A traditional pool typically requires around 23 days, while a Biodesign pool can be installed in just 10 days.