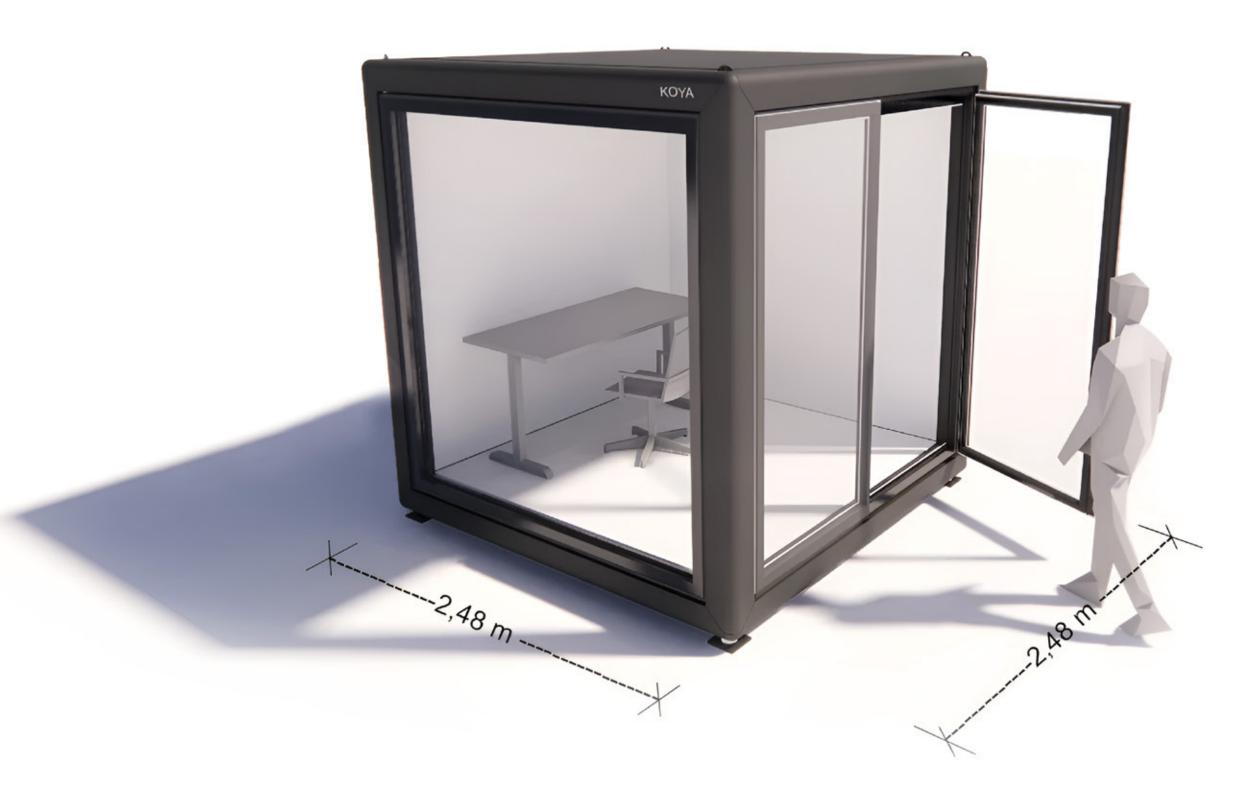

Facades & claddings \_\_\_\_\_

www.koya-cube.ae|info@koya-cube.ae

# **Koya Module Houses**

- Germany based KOYA develops high-quality and transport-optimized module houses.
- Different sizes for special needs and areas of application.
- Unique, portable garden houses as a vacation home, Tiny House, guest house, pool house, garden lounge or even as an external gym.