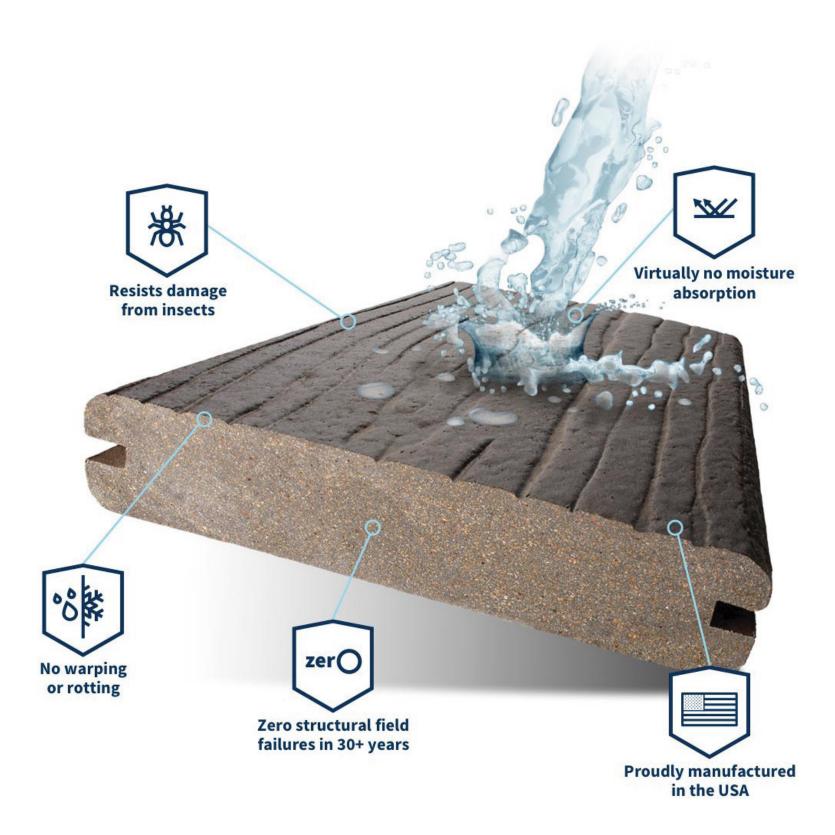

# **Moisture Shield**

- Offers the appearance of real wood while delivering enhanced durability
- Diamond Coating Technology provides resistance against salt water corrosion allowing underwater installation without degradation.
- Reduced heat absorption by almost 30% compared to traditional wood due to cool deck technology.

# **Zazoon Composite Decking**

- Versatile's very own.
- Wood Plastic Composite manufactured by an extrusion process using a mix of recycled plastic and hardwood.
- Resembling real wood with Anti-UV, impact, moisture, and termite. It's waterproof and resistant to saltwater corrosion.
- Innovative dura-screw extrusion technology realizes a deeper interface diffusion and mechanical interlock of HDPE and wood flour particles.
- Higher strength and toughness of the finished product.
- Longer life, high screw holding power, and better resistance to moisture, rot, insects.