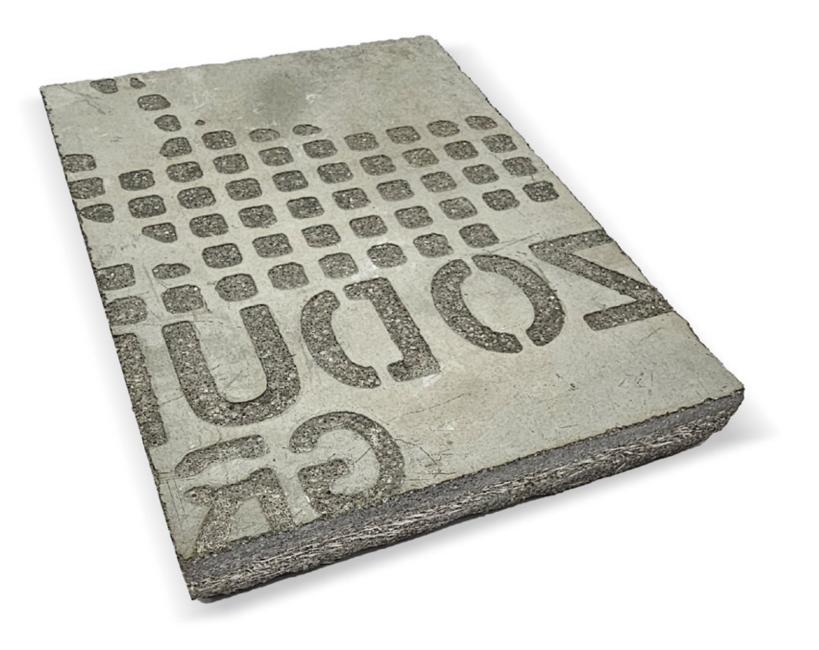

# **Graphic concrete**

- Graphic Concrete uses patented technology.
- Allows architects and designers to be more visually creative.
- Transform the look and feel of ordinary concrete into extravagant, contemporary, and sustainable artwork.
- Technology that enables durable patterns or images to be produced on prefabricated concrete/GRC surfaces, such as facades, walls, pavement slabs, and hardscape.