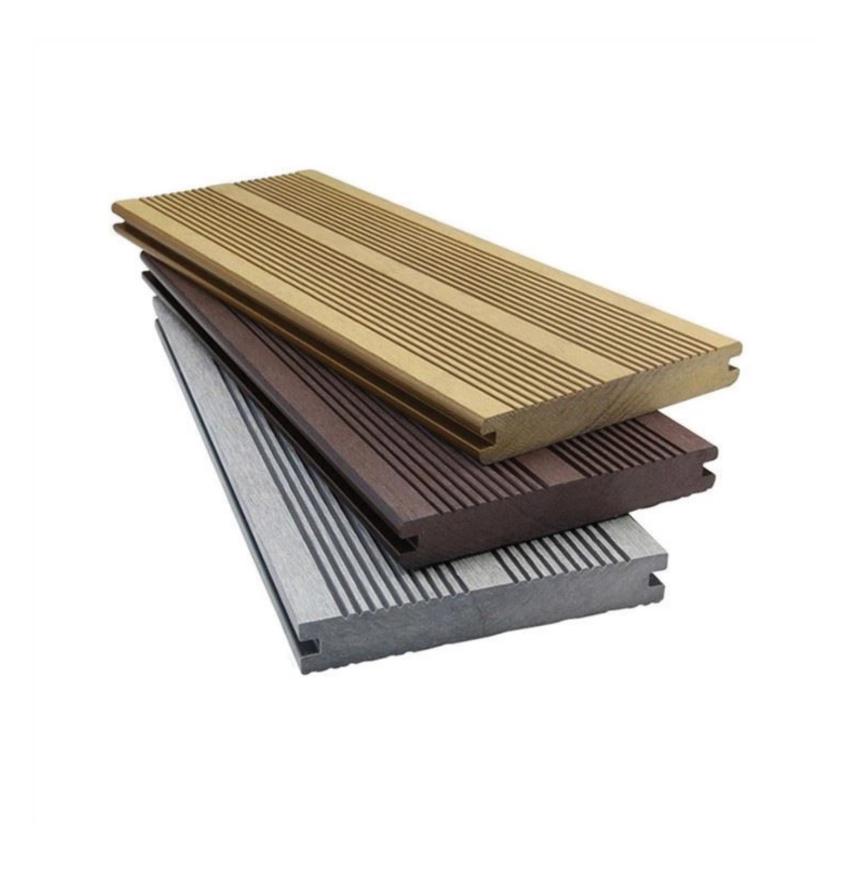

# **Zazoon Composite Decking**

- Versatile's very own.
- Wood Plastic Composite manufactured by an extrusion process using a mix of recycled plastic and hardwood.
- Resembling real wood with Anti-UV, impact, moisture, and termite. It's waterproof and resistant to saltwater corrosion.
- Innovative dura-screw extrusion technology realizes a deeper interface diffusion and mechanical interlock of HDPE and wood flour particles.
- Higher strength and toughness of the finished product.
- Longer life, high screw holding power, and better resistance to moisture, rot, insects.