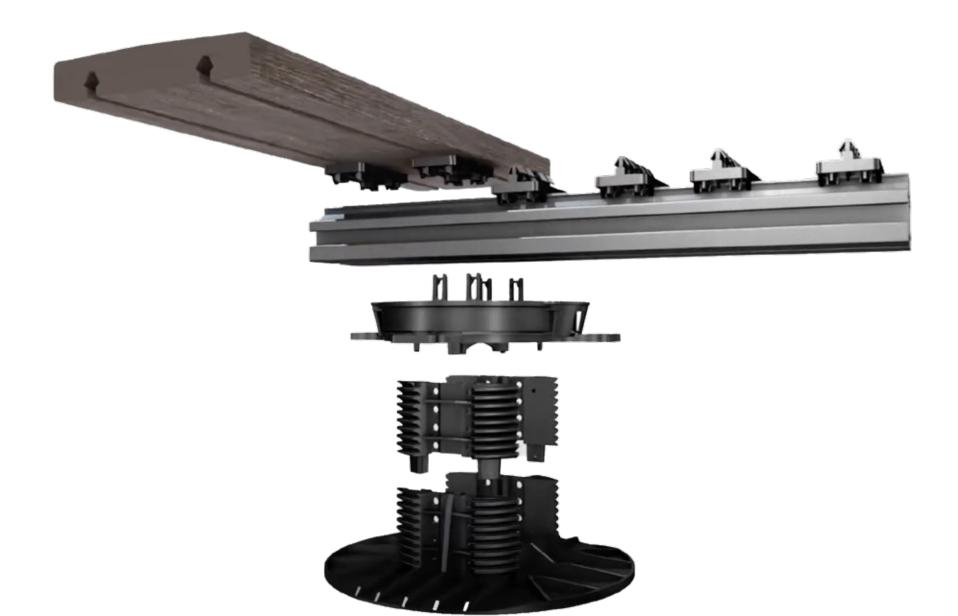

# **Grad Fixing System**

- An Exclusive Fixing System, with no visible screws.
- Grad system (clip-on decking and cladding) is a simple aluminum rail pre-equipped with clips to keep decking boards aligned.
- Durable, reliable and allowing disassembly board by board for indoor and outdoor.
- Use: decking, footbridges & pedestrian walks, cladding and façade ceiling fences and other outdoor applications.