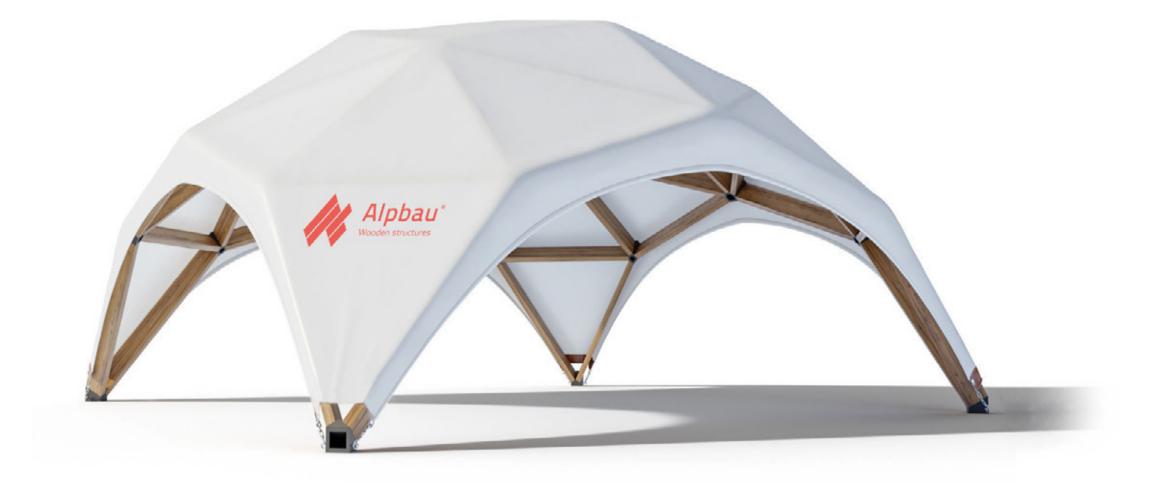

# **Alpbau Wooden Structures**

- Alpbau aims to introduce the architectural community to the remarkable properties of Glulam wood. Architects can potentially reshape construction trends.
- Alpbau designs builds, and manufactures various types of Glulam structures like spheres, Quadro spheres, pergolas, pavilions, canopies, and long-span structures. Used for facades as well.
- Alpbau excels in rapid construction, crafting a 5X5M Quadro-sphere in few hours and a 15X15M structure in a maximum of two days due to the simplicity of the metal connected with the Glulam beams.
- While wood's susceptibility to fire is a concern for architects, Alpbau addresses this fear with Glulam wood. The penetration rate for burning glulam is around 0.5–1 mm per minute. Large Glulam sections require an external flame source to sustain combustion, enhancing safety and establishing Glulam as an exceptional construction material.
- The MENA region, known for its intense heat, Alpbau's Glulam wood proves advantageous. Maintaining a moisture content of 8-12% with surface treatment will also provide protection against heat absorption.