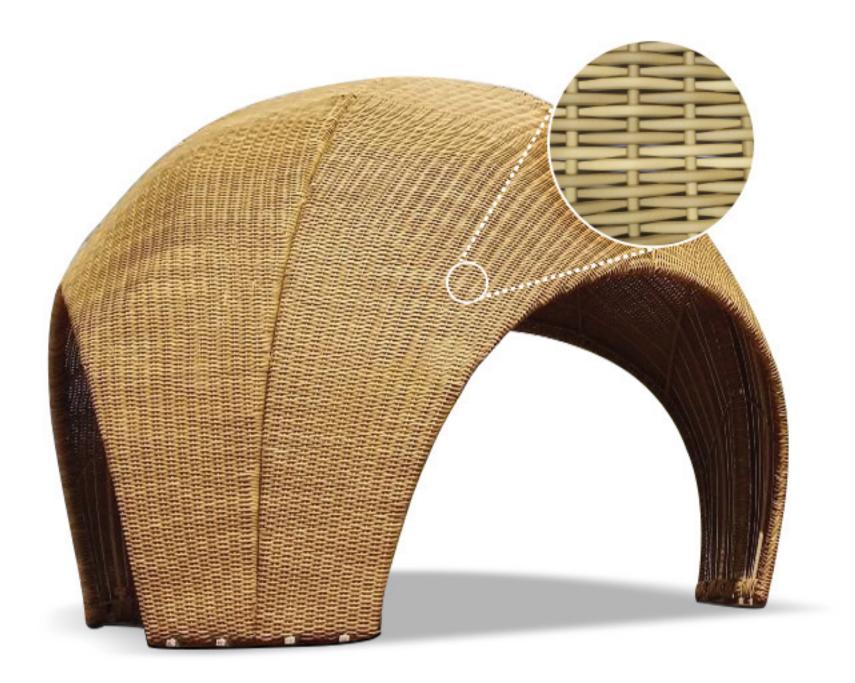

# Viro

- Archineering is an architectural concept emphasizing flexibility and strength
- Material from Viro can be shaped, bent, and woven according to the desired pattern.
- This product works hand in hand with architects and fabricators to produce this unique product.
- The concept brings freshness to clients because of how flexible the design possibility is.